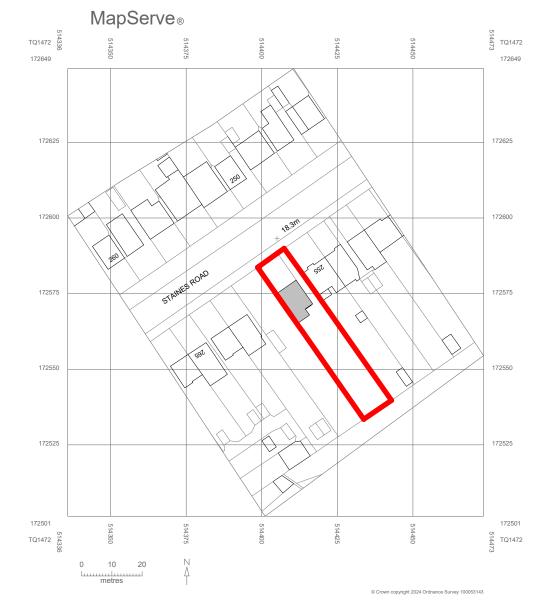

Proposed Site Location Plan

125 m

1 Proposed Site Block Plan 1:500

NORTH

A 28.10.24 Depth of extension reduced to Planning Officer's recommendations

Rev Date Description

NOTES:
All items, notes, dimensions and general design contained on this drawing are shown for guidance proposes. Nominated Builder or person responsible for the project should make a thorough check prior to commencement of works against the site, drainage services drawings, current Building Regulations, British Standards, Codes of Practice and appropriate manufacturers recommendations that from time to time shall apply. The Originator (Brooks Architecture) will not accept any liability for mistakes that could occur. Verify all dimensions on site before commencing any work, preparing shop drawings or before materials are ordered.
Copyright exists on the designs and information shown on this drawing

| Brooks Architecture<br>and Interior Design    | E-mail: rena    | 30 St Katherines Road,<br>ata@brooksarch.co.uk We | Erith Tel. 07903495352<br>eb: www.brooksarch.co.uk |
|-----------------------------------------------|-----------------|---------------------------------------------------|----------------------------------------------------|
| CLIENT Dmytro Oliinyk                         |                 | STAGE <b>PLANNING</b>                             | REV STATUS A                                       |
| PROJECT 257 Staines Road, Twickenham, TW2 5AY |                 | DRAWN RB                                          | SCALE @ A3 As indicated                            |
| Proposed Site Location & Site Block Plan      | DRAWING No PL04 | PROJEC No <b>240620</b>                           | DATE<br>15/09/24                                   |