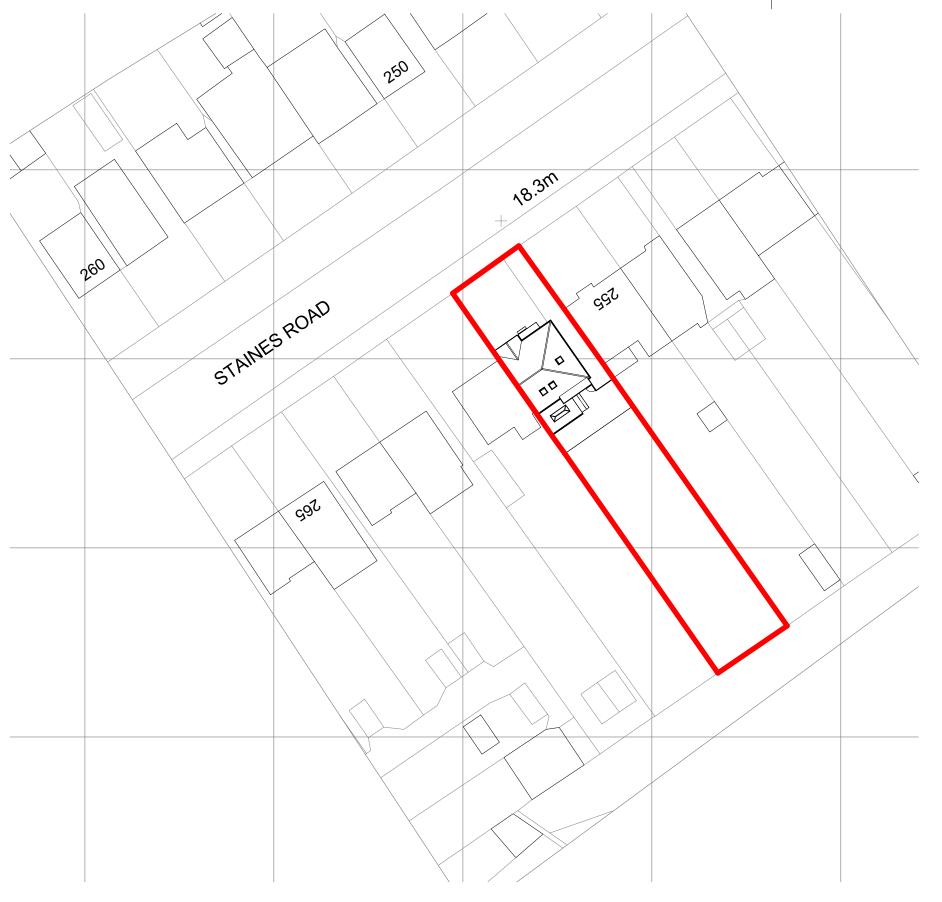

Proposed Site Location Plan

125 m

1 Proposed Site Block Plan 1:500

NORTH

A 28.10.24 Depth of extension reduced to Planning Officer's recommendations

Rev Date Description

NOTES:
All items, notes, dimensions and general design contained on this drawing are shown for guidance proposes. Nominated Builder or person responsible for the project should make a thorough check prior to commencement of works against the site, drainage services drawings, current Building Regulations, British Standards, Codes of Practice and appropriate manufacturers recommendations that from time to time shall apply. The Originator (Brooks Architecture) will not accept any liability for mistakes that could occur. Verify all dimensions on site before commencing any work, preparing shop drawings or before materials are ordered.
Copyright exists on the designs and information shown on this drawing

| Brooks Architecture<br>and Interior Design    | E-mail: rena    | 30 St Katherines Road,<br>ata@brooksarch.co.uk We | Erith Tel. 07903495352<br>eb: www.brooksarch.co.uk |
|-----------------------------------------------|-----------------|---------------------------------------------------|----------------------------------------------------|
| CLIENT Dmytro Oliinyk                         |                 | STAGE <b>PLANNING</b>                             | REV STATUS A                                       |
| PROJECT 257 Staines Road, Twickenham, TW2 5AY |                 | DRAWN RB                                          | SCALE @ A3 As indicated                            |
| Proposed Site Location & Site Block Plan      | DRAWING No PL04 | PROJEC No <b>240620</b>                           | DATE<br>15/09/24                                   |