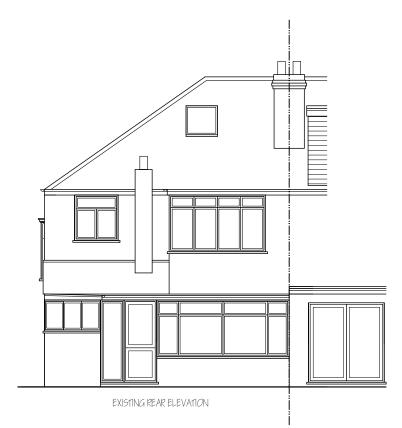

NOTE : MATERIALS USED IN ANY EXTERIOR WORK TO BE OF A SIMILAR APPEARANCE TO THOSE USED IN THE CONSTRUCTION OF THE EXTERIOR OF THE EXISTING DWELLING HOUSE.

| EXISTI | NG SID | 'E ELE' | VATION |
|--------|--------|---------|--------|
|        |        |         |        |