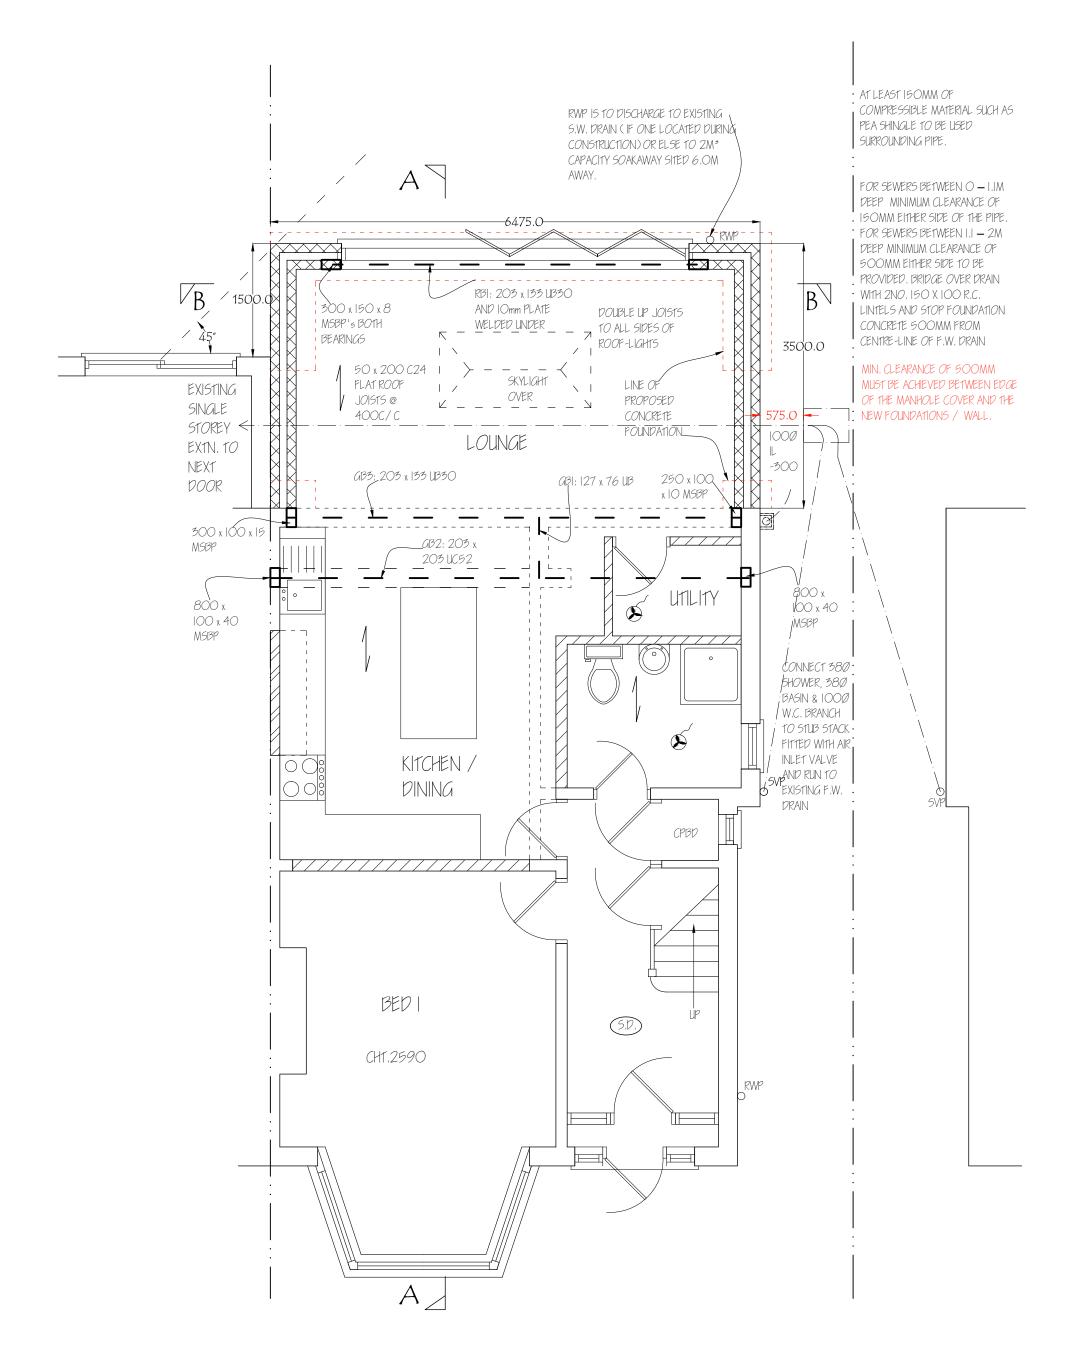

------------------------------|------------------|------------------|--------|--|--|
| 164 Japonica Lane,<br>Willen Park.         | PRAWING 111LE; EXISTING/ PROPOSED ELEVATIONS                            |                  | <u>NO 03</u>     | REV: D |  |  |
| Milton Keynes, MK15 9EE.                   | SCALE - 1: 100                                                          | DATE: 07/11/2024 | DRG. PAPER SIZE: | A3     |  |  |
|                                            |                                                                         |                  |                  |        |  |  |

<u>риции и приции и пр</u>





NOTE : MATERIALS USED IN ANY EXTERIOR WORK TO BE OF A SIMILAR APPEARANCE TO THOSE USED IN THE CONSTRUCTION OF THE EXTERIOR OF THE EXISTING DWELLING HOUSE.