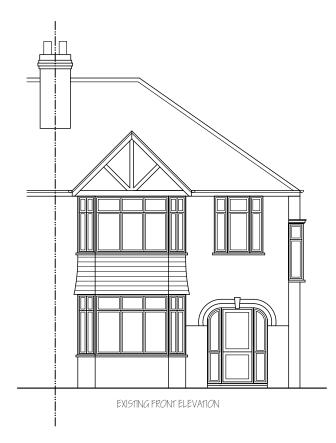

EXISTING SIDE ELEVATION

| Nigel Fallon, B.Sc. (Hons)MBEng. 07768-408525                                                                              |  |  | ADDRESS:<br>68, RYECROFT AVENUE,    |  |
|----------------------------------------------------------------------------------------------------------------------------|--|--|-------------------------------------|--|
| Planning & Development Consultant, Building Engineer.   164 Japonica Lane,   PRAWING TITLE: EXISTING / PROPOSED ELEVATIONS |  |  | TWICKENHAM, TW2 6HR.                |  |
| Willen Park,<br>Milton Keynes, MK15 9EE.                                                                                   |  |  | <u>NO O2</u><br>DRG. PAPER SIZE: A3 |  |
| Million Reynes, MR15 9EE.                                                                                                  |  |  |                                     |  |

NOTE : MATERIALS USED IN ANY EXTERIOR WORK TO BE OF A SIMILAR APPEARANCE TO THOSE USED IN THE CONSTRUCTION OF THE EXTERIOR OF THE EXISTING DWELLING HOUSE.

| EXISTI | NG SID | 'E ELE' | VATION |
|--------|--------|---------|--------|
|        |        |         |        |