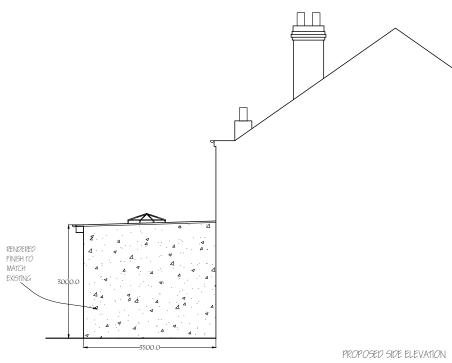

<u>риции и приции и пр</u>

NOTE : MATERIALS USED IN ANY EXTERIOR WORK TO BE OF A SIMILAR APPEARANCE TO THOSE USED IN THE CONSTRUCTION OF THE EXTERIOR OF THE EXISTING DWELLING HOUSE.