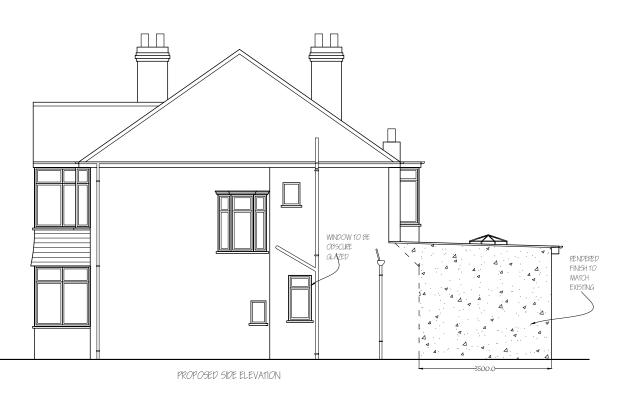

| Nigel Fallon, B.Sc<br>Planning & Developme | <u>ADDRESS:</u><br>68, RYECROFT AVENUE <u>,</u><br>1WICKENHAM, 1W2 6HR. |                  |                  |        |  |  |
|--------------------------------------------|-------------------------------------------------------------------------|------------------|------------------|--------|--|--|
| 164 Japonica Lane,<br>Willen Park.         | PRAWING 111LE; EXISTING/ PROPOSED ELEVATIONS                            |                  | <u>NO 03</u>     | REV: D |  |  |
| Milton Keynes, MK15 9EE.                   | SCALE - 1: 100                                                          | DATE: 07/11/2024 | DRG. PAPER SIZE: | A3     |  |  |
|                                            |                                                                         |                  |                  |        |  |  |

<u>риции и приции и пр</u>

NOTE : MATERIALS USED IN ANY EXTERIOR WORK TO BE OF A SIMILAR APPEARANCE TO THOSE USED IN THE CONSTRUCTION OF THE EXTERIOR OF THE EXISTING DWELLING HOUSE.