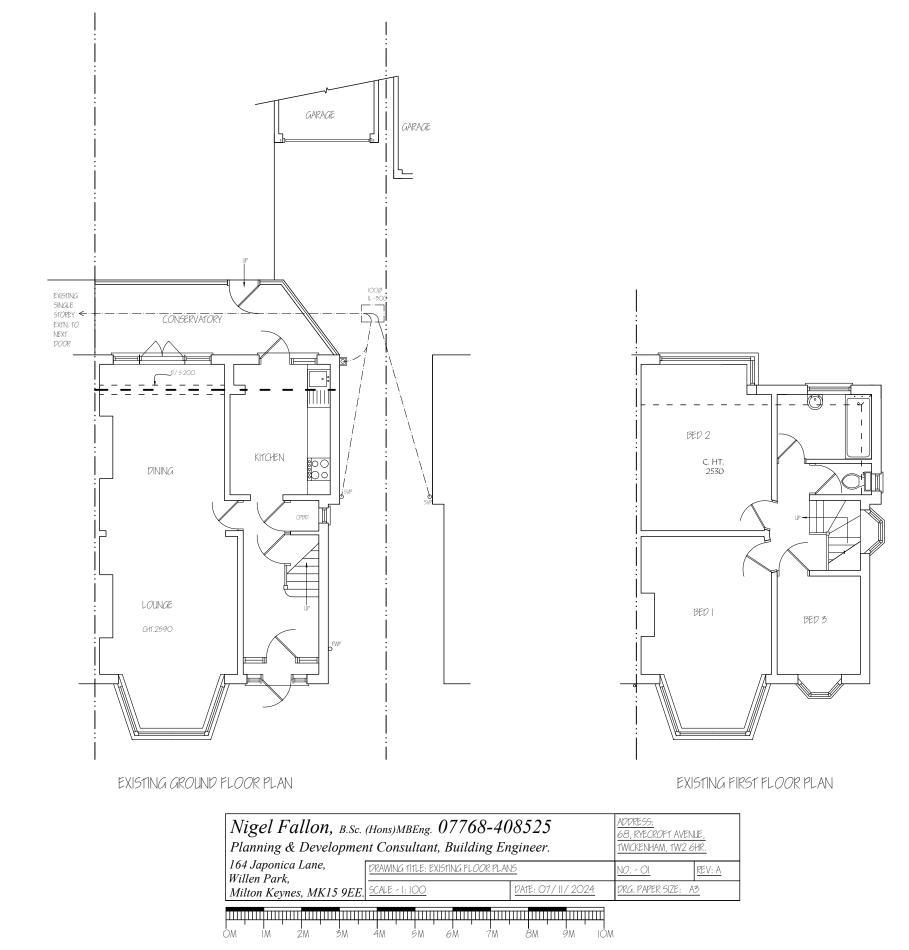

EXISTING SIDE ELEVATION

| Nigel Fallon, B.Sc. (Hons)MBEng. 07768-408525                                                                              |  |  | ADDRESS:<br>68, RYECROFT AVENUE,    |  |
|----------------------------------------------------------------------------------------------------------------------------|--|--|-------------------------------------|--|
| Planning & Development Consultant, Building Engineer.   164 Japonica Lane,   PRAWING TITLE: EXISTING / PROPOSED ELEVATIONS |  |  | TWICKENHAM, TW2 6HR.                |  |
| Willen Park,<br>Milton Keynes, MK15 9EE.                                                                                   |  |  | <u>NO O2</u><br>DRG. PAPER SIZE: A3 |  |
| Million Reynes, MR15 9EE.