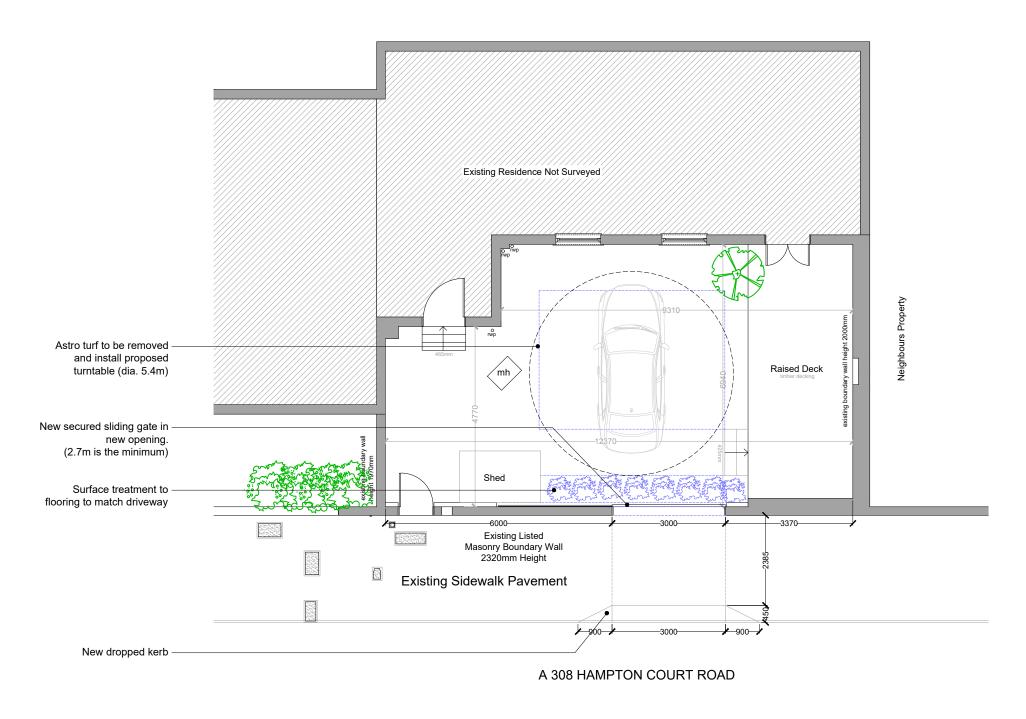

## Proposed Ground Floor Plan 1:100 @ A3

50° North Architects The Hut, 187 Kew Road Richmond, Surrey TW9 2AZ

info@50degrees.co.uk 020 8744 2337

project north

- This drawing is for early-stage design
- and planning applications only, and therefore should NOT be used for construction.

  The red line is to identify the property only, and is based on Ordinance Survey data only. It is not intended to identify
- physical or ownership boundaries.

  Any dimensions shown are indicative only, and are subject to change at technical drawing stage.

  Do not scale off this drawing.

| - 25.04.2024 OG LB first issue  A 24.06.24 OG LB revised issue  B 08.11.2024 OG LB revised issue | REV | DATE       | DRAWN BY | APPR. BY | NOTES         |  |
|--------------------------------------------------------------------------------------------------|-----|------------|----------|----------|---------------|--|
|                                                                                                  | -   | 25.04.2024 | OG       | LB       | first issue   |  |
| B 08.11.2024 OG LB revised issue                                                                 | Α   | 24.06.24   | OG       | LB       | revised issue |  |
|                                                                                                  | В   | 08.11.2024 | OG       | LB       | revised issue |  |