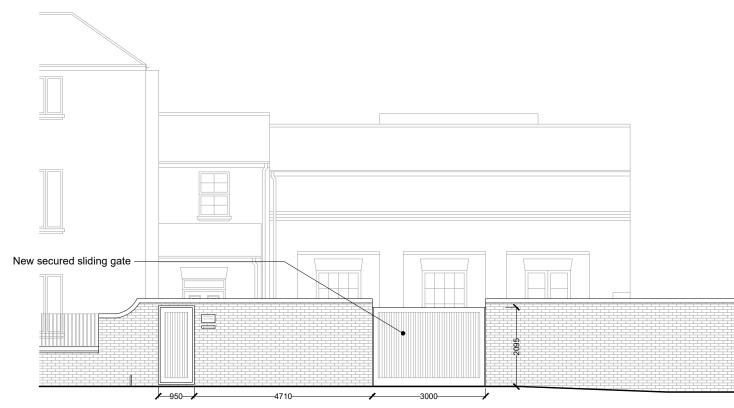

Proposed Front Elevation (No change to property) 1:100 @ A3

Proposed Boundary Wall Elevation 1:100 @ A3

50° North Architects The Hut, 187 Kew Road Richmond, Surrey TW9 2AZ

info@50degrees.co.uk 020 8744 2337