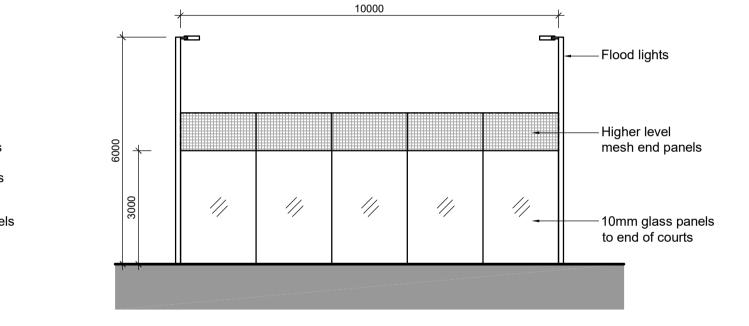

## ELEVATION D

10000 Flood lights Higher level mesh end panels 10000 Higher level mesh end panels to end of courts

ELEVATION B

— Court Surface Acrylic Carpet Black with White Court Markings

— Court Surround Acrylic Carpet Orange