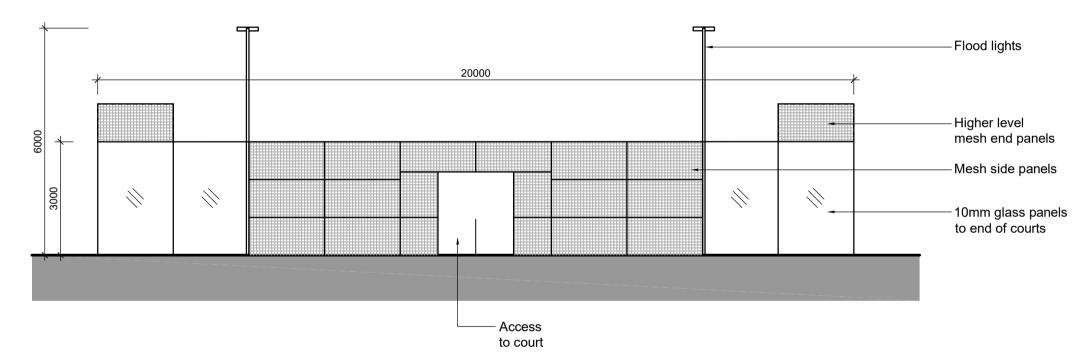

## ELEVATION D

10000 Flood lights Higher level mesh end panels 10000 Higher level mesh end panels to end of courts

ELEVATION B

— Court Surface Acrylic Carpet Black with White Court Markings

— Court Surround Acrylic Carpet Orange