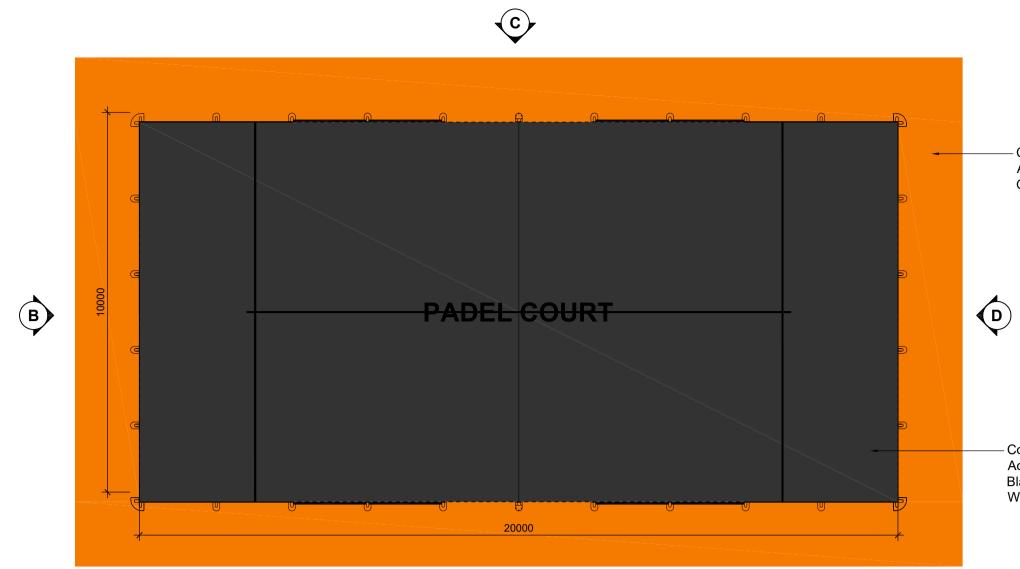

PADEL COURT PLAN

**ELEVATION A** 

ELEVATION C

## ELEVATION D

10000 Flood lights Higher level mesh end panels 10000 Higher level mesh end panels to end of courts

ELEVATION B

— Court Surface Acrylic Carpet Black with White Court Markings

— Court Surround Acrylic Carpet Orange