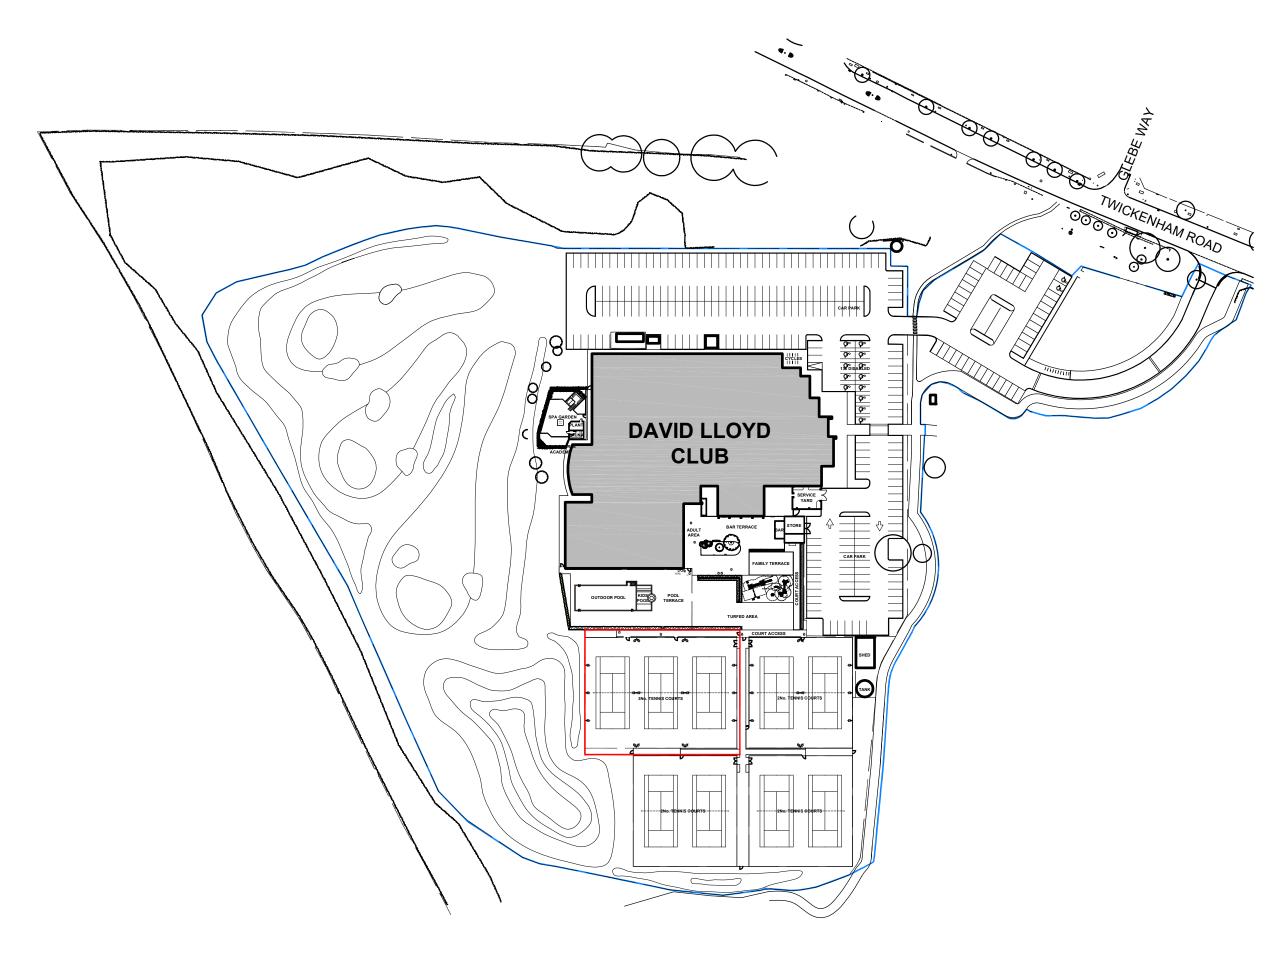

| NOTES:           |                                                    |  |
|------------------|----------------------------------------------------|--|
| 0m<br><br>1:1250 | 25 50                                              |  |
| _                | KEY<br>Ownership Boundary<br>Application Boundary: |  |

|                                                                 | Y: HP       | CHECKED: MPB                                        | DATE:         | 18/10/202                   |
|-----------------------------------------------------------------|-------------|-----------------------------------------------------|---------------|-----------------------------|
| PRE-APP ISSUE                                                   |             |                                                     |               |                             |
| G                                                               | l e N       | FOR PLAN                                            |               |                             |
|                                                                 | Ha          | IONFLAN                                             |               |                             |
| CLIENT                                                          |             |                                                     |               |                             |
| E                                                               |             |                                                     | _             |                             |
|                                                                 |             |                                                     |               |                             |
|                                                                 | Ju          | wid [{                                              | σγμ           | 7                           |
|                                                                 |             |                                                     |               |                             |
|                                                                 |             | -CLUBS –                                            |               | -                           |
|                                                                 |             |                                                     |               |                             |
|                                                                 |             |                                                     |               |                             |
| PROJECT                                                         |             |                                                     |               |                             |
|                                                                 |             | HAMPTON                                             |               |                             |
|                                                                 |             | _                                                   |               |                             |
|                                                                 | JP05        | ED PADEL                                            | LOUR          | 5                           |
| TITLE                                                           |             |                                                     |               |                             |
|                                                                 | LO          | CATION PL                                           | AN            |                             |
|                                                                 |             |                                                     |               |                             |
|                                                                 |             |                                                     |               |                             |
|                                                                 |             |                                                     |               |                             |
|                                                                 |             |                                                     |               |                             |
|                                                                 | d Cam       | vkwell Davids                                       | son           |                             |
| Hadfiel                                                         |             |                                                     |               |                             |
|                                                                 |             |                                                     |               |                             |
| Broomgrove Lodge,                                               |             | ve Rd, Sheffield, S10 2LZ T (                       |               |                             |
|                                                                 | 13 Broomgro |                                                     |               | www.hcd.co.u<br>Rev.<br>P01 |
| Broomgrove Lodge,<br>HCD PROJECT NO.<br>2023-154<br>PROJECT NO. | 13 Broomgro | ve Rd, Sheffield, S10 2LZ Т(<br>sсле<br>1:1250 @ АЗ | 0114 266 8181 | P01                         |
| Broomgrove Lodge,<br>HCD PROJECT NO.<br>2023-154                | 13 Broomgro | ve Rd, Sheffield, S10 2LZ Т(<br>sсле<br>1:1250 @ АЗ |               | P01                         |