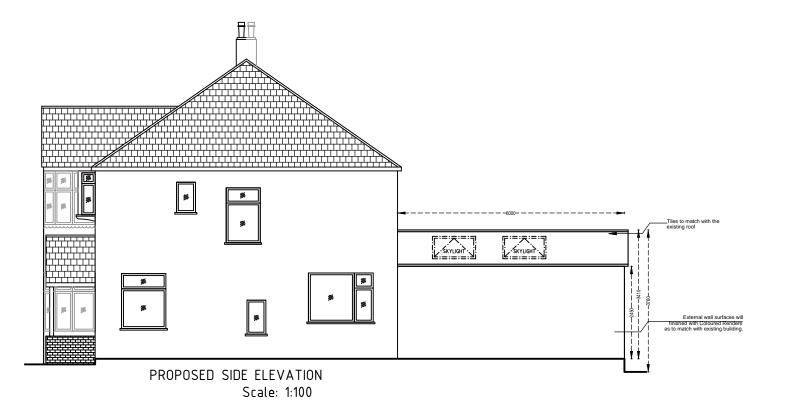

THIS IS A PLANNING DRAWING ONLY

Client: Mr. Ufuk Gumusoz

Address:10 Chase Gardens, Twickenham, TW2 7PB

Drawing Title

Existing and Proposed Elevations

DRAWING NUMBER : 38.0924.03

Revision: SEP 2024

Scale: 1:100 @ A3