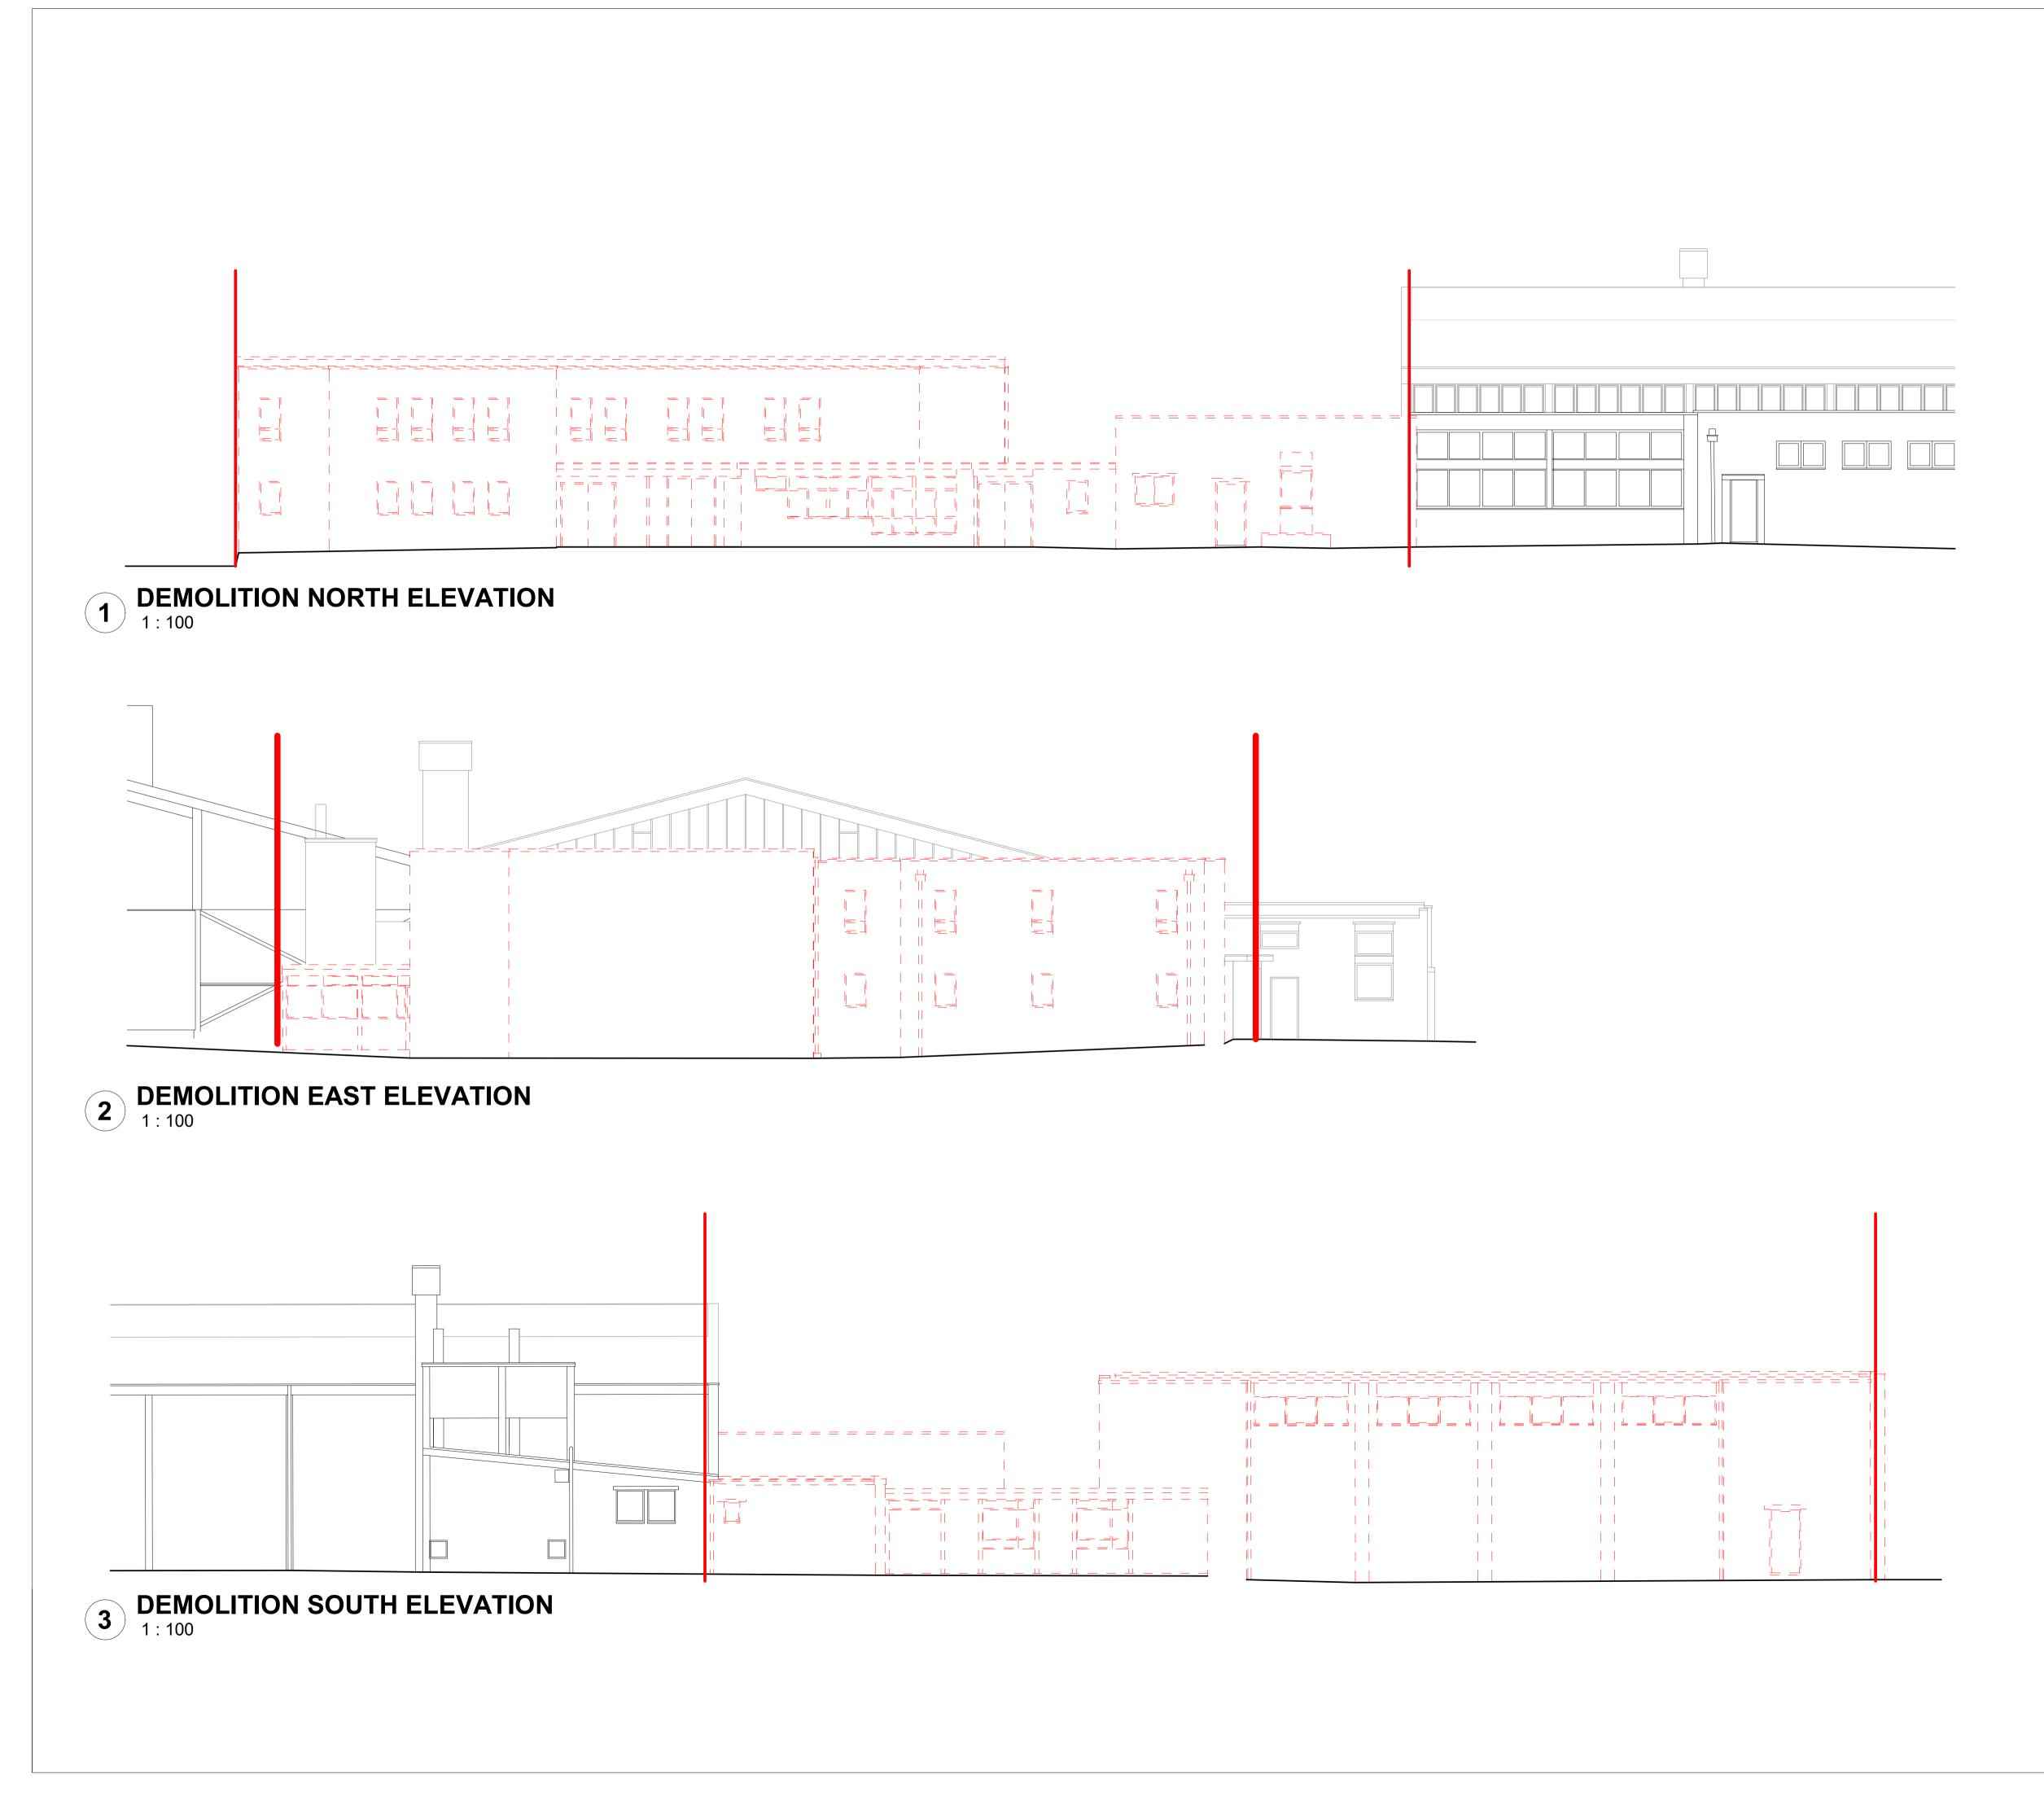

DRAWING NOTES:

<u>CDM REGULATIONS 2015</u>
 SIGNIFICANT OR NON-OBVIOUS RISKS AND RISKS WHICH ARE DIFFICULT TO
 MANAGE ARE IDENTIFIED ON THIS DRAWING USING THE FOLLOWING SYMBOL
 IDENTIFIED TO THE RIGHT WITH BRIEF ACCOMPANYING TEXT. FOR FURTHER
 DETAILS OF THE RISKS IDENTIFIED BY DESIGNERS, REFERENCE SHOULD BE
 MADE TO CDM HAZARD REGISTER.