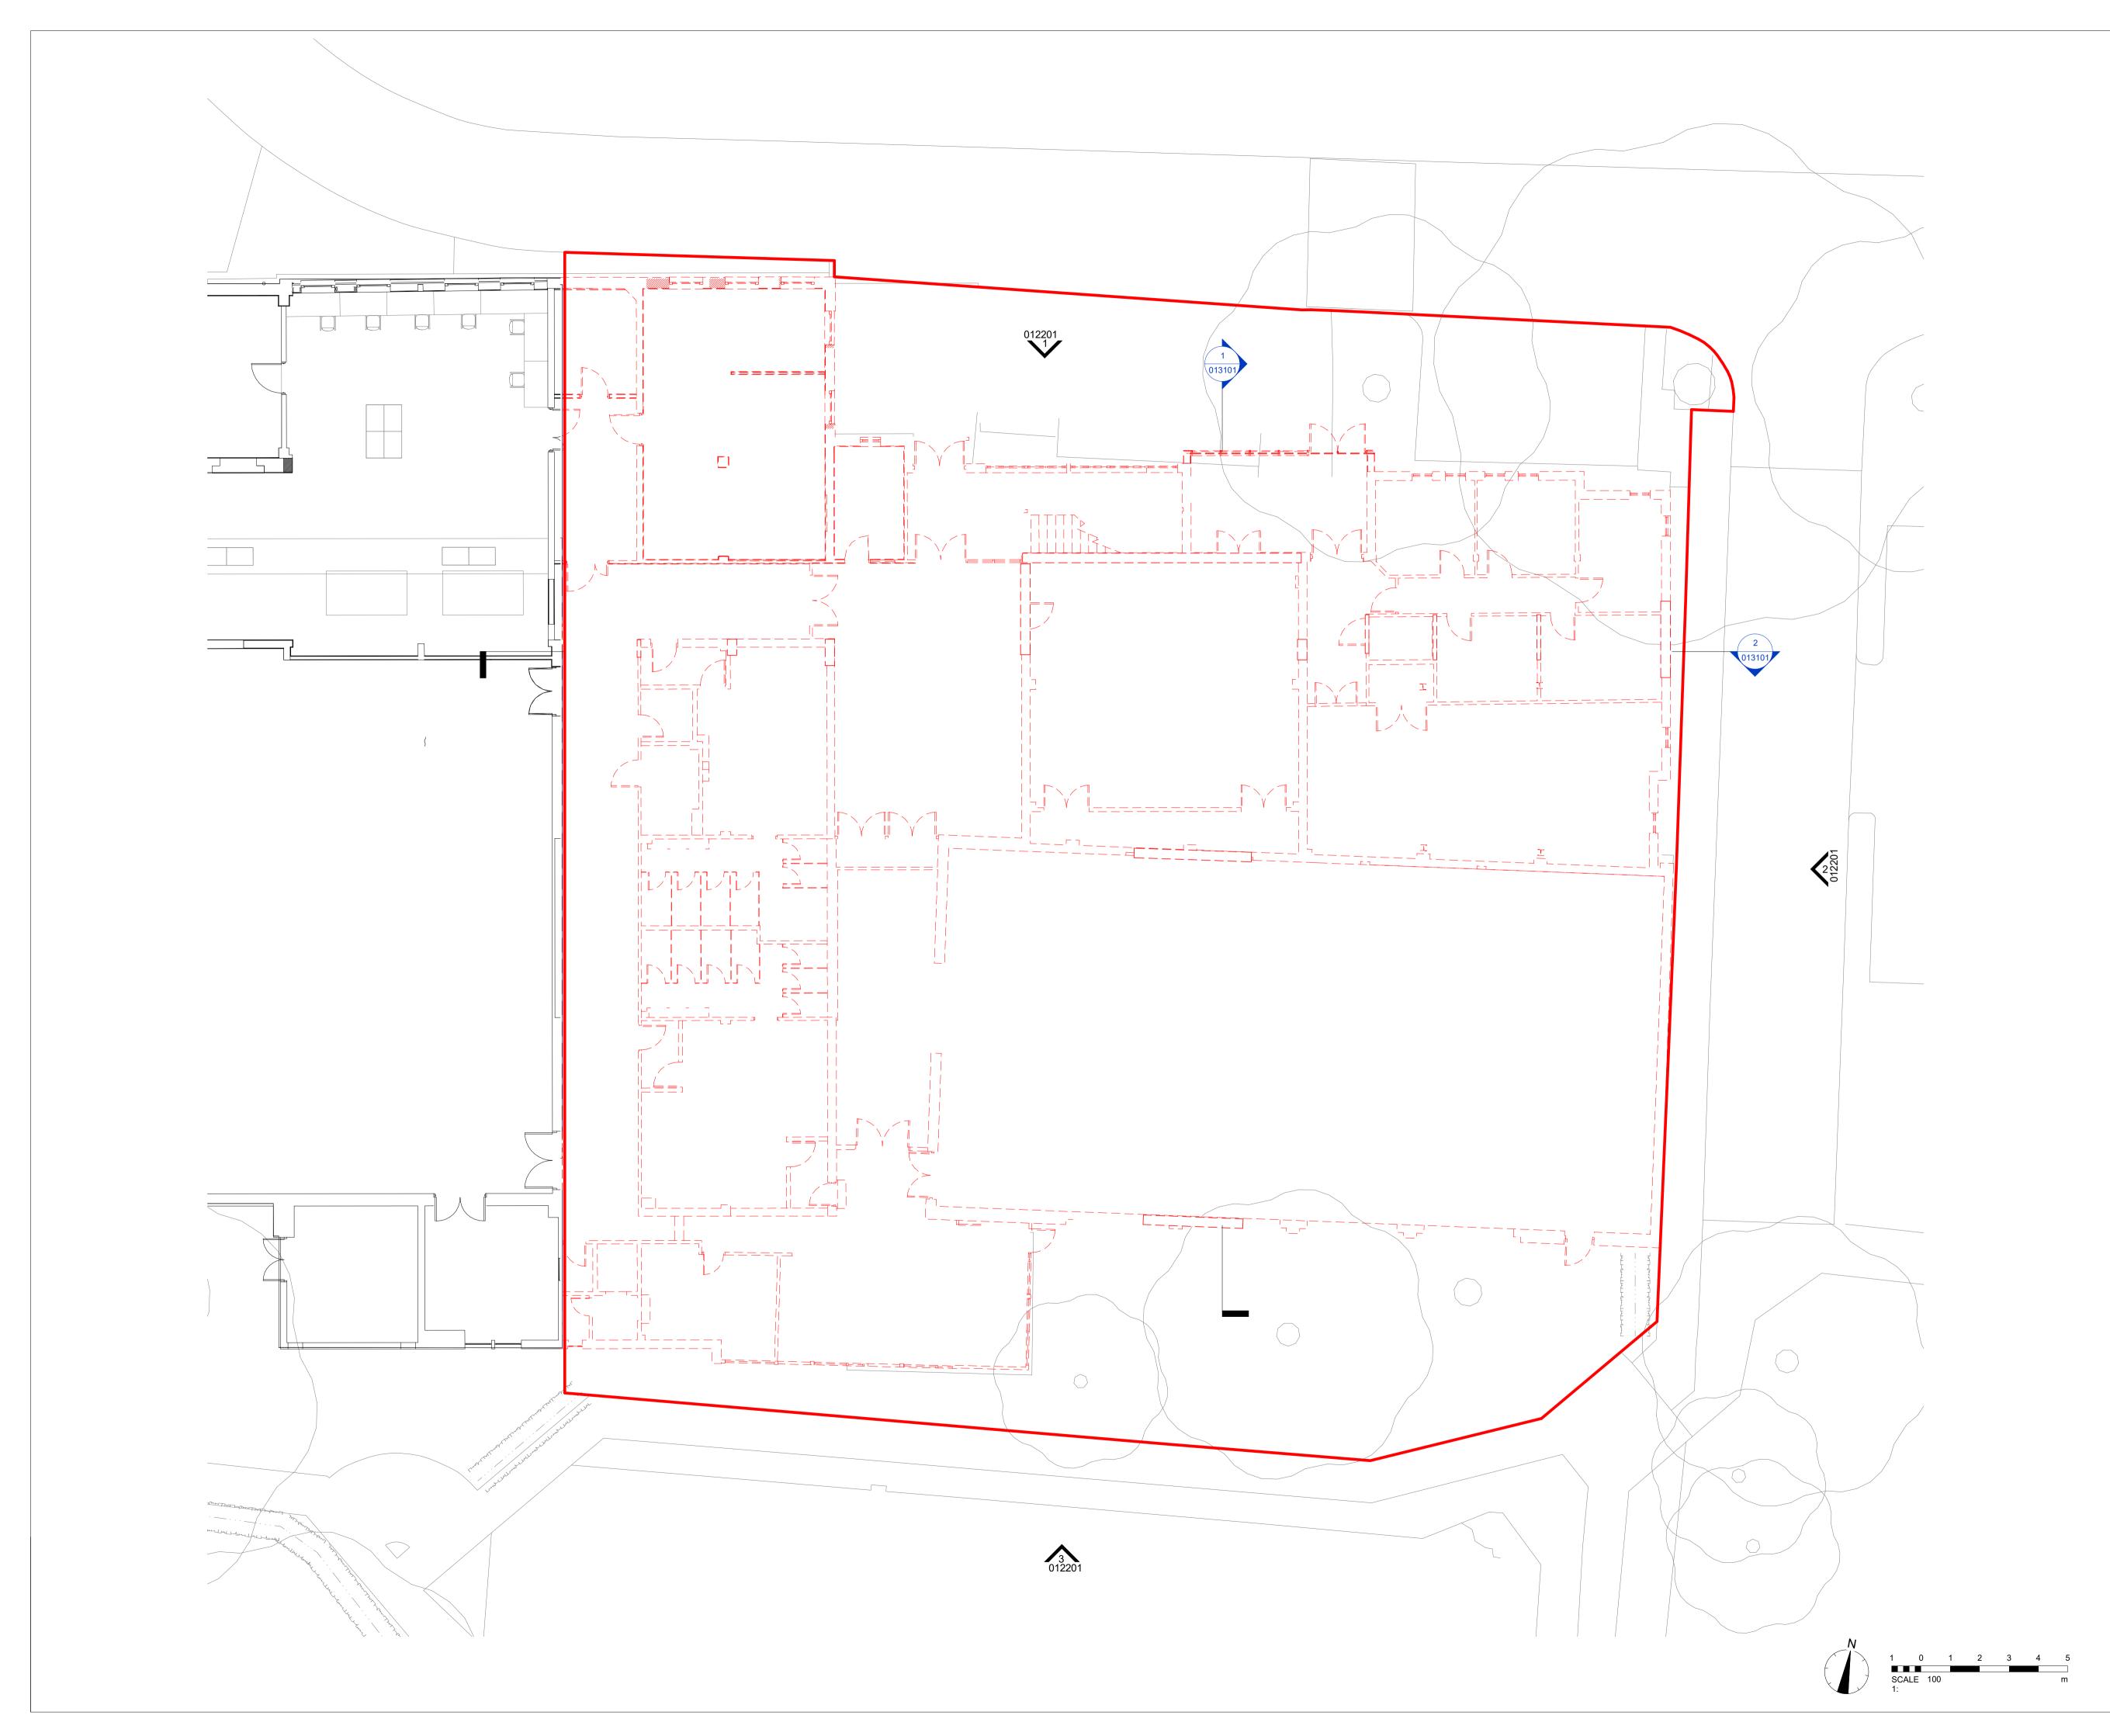

## 'R-BLOCK' DEVELOPMENT : 'CENTENARY BUILDING'

TITLE:

## DEMOLITION FLOOR PLAN - GROUND FLOOR

 DRAWN BY:
 CE
 CHECKED BY:
 LM
 APPROVED BY:
 SM

 SCALE:
 1:100 @ A1
 DATE:
 25.10.2024

 STATUS:
 DESCRIPTION:
 SM

 A3
 AUTHORISED & ACCEPTED
 Image: Comparison of the comparison of