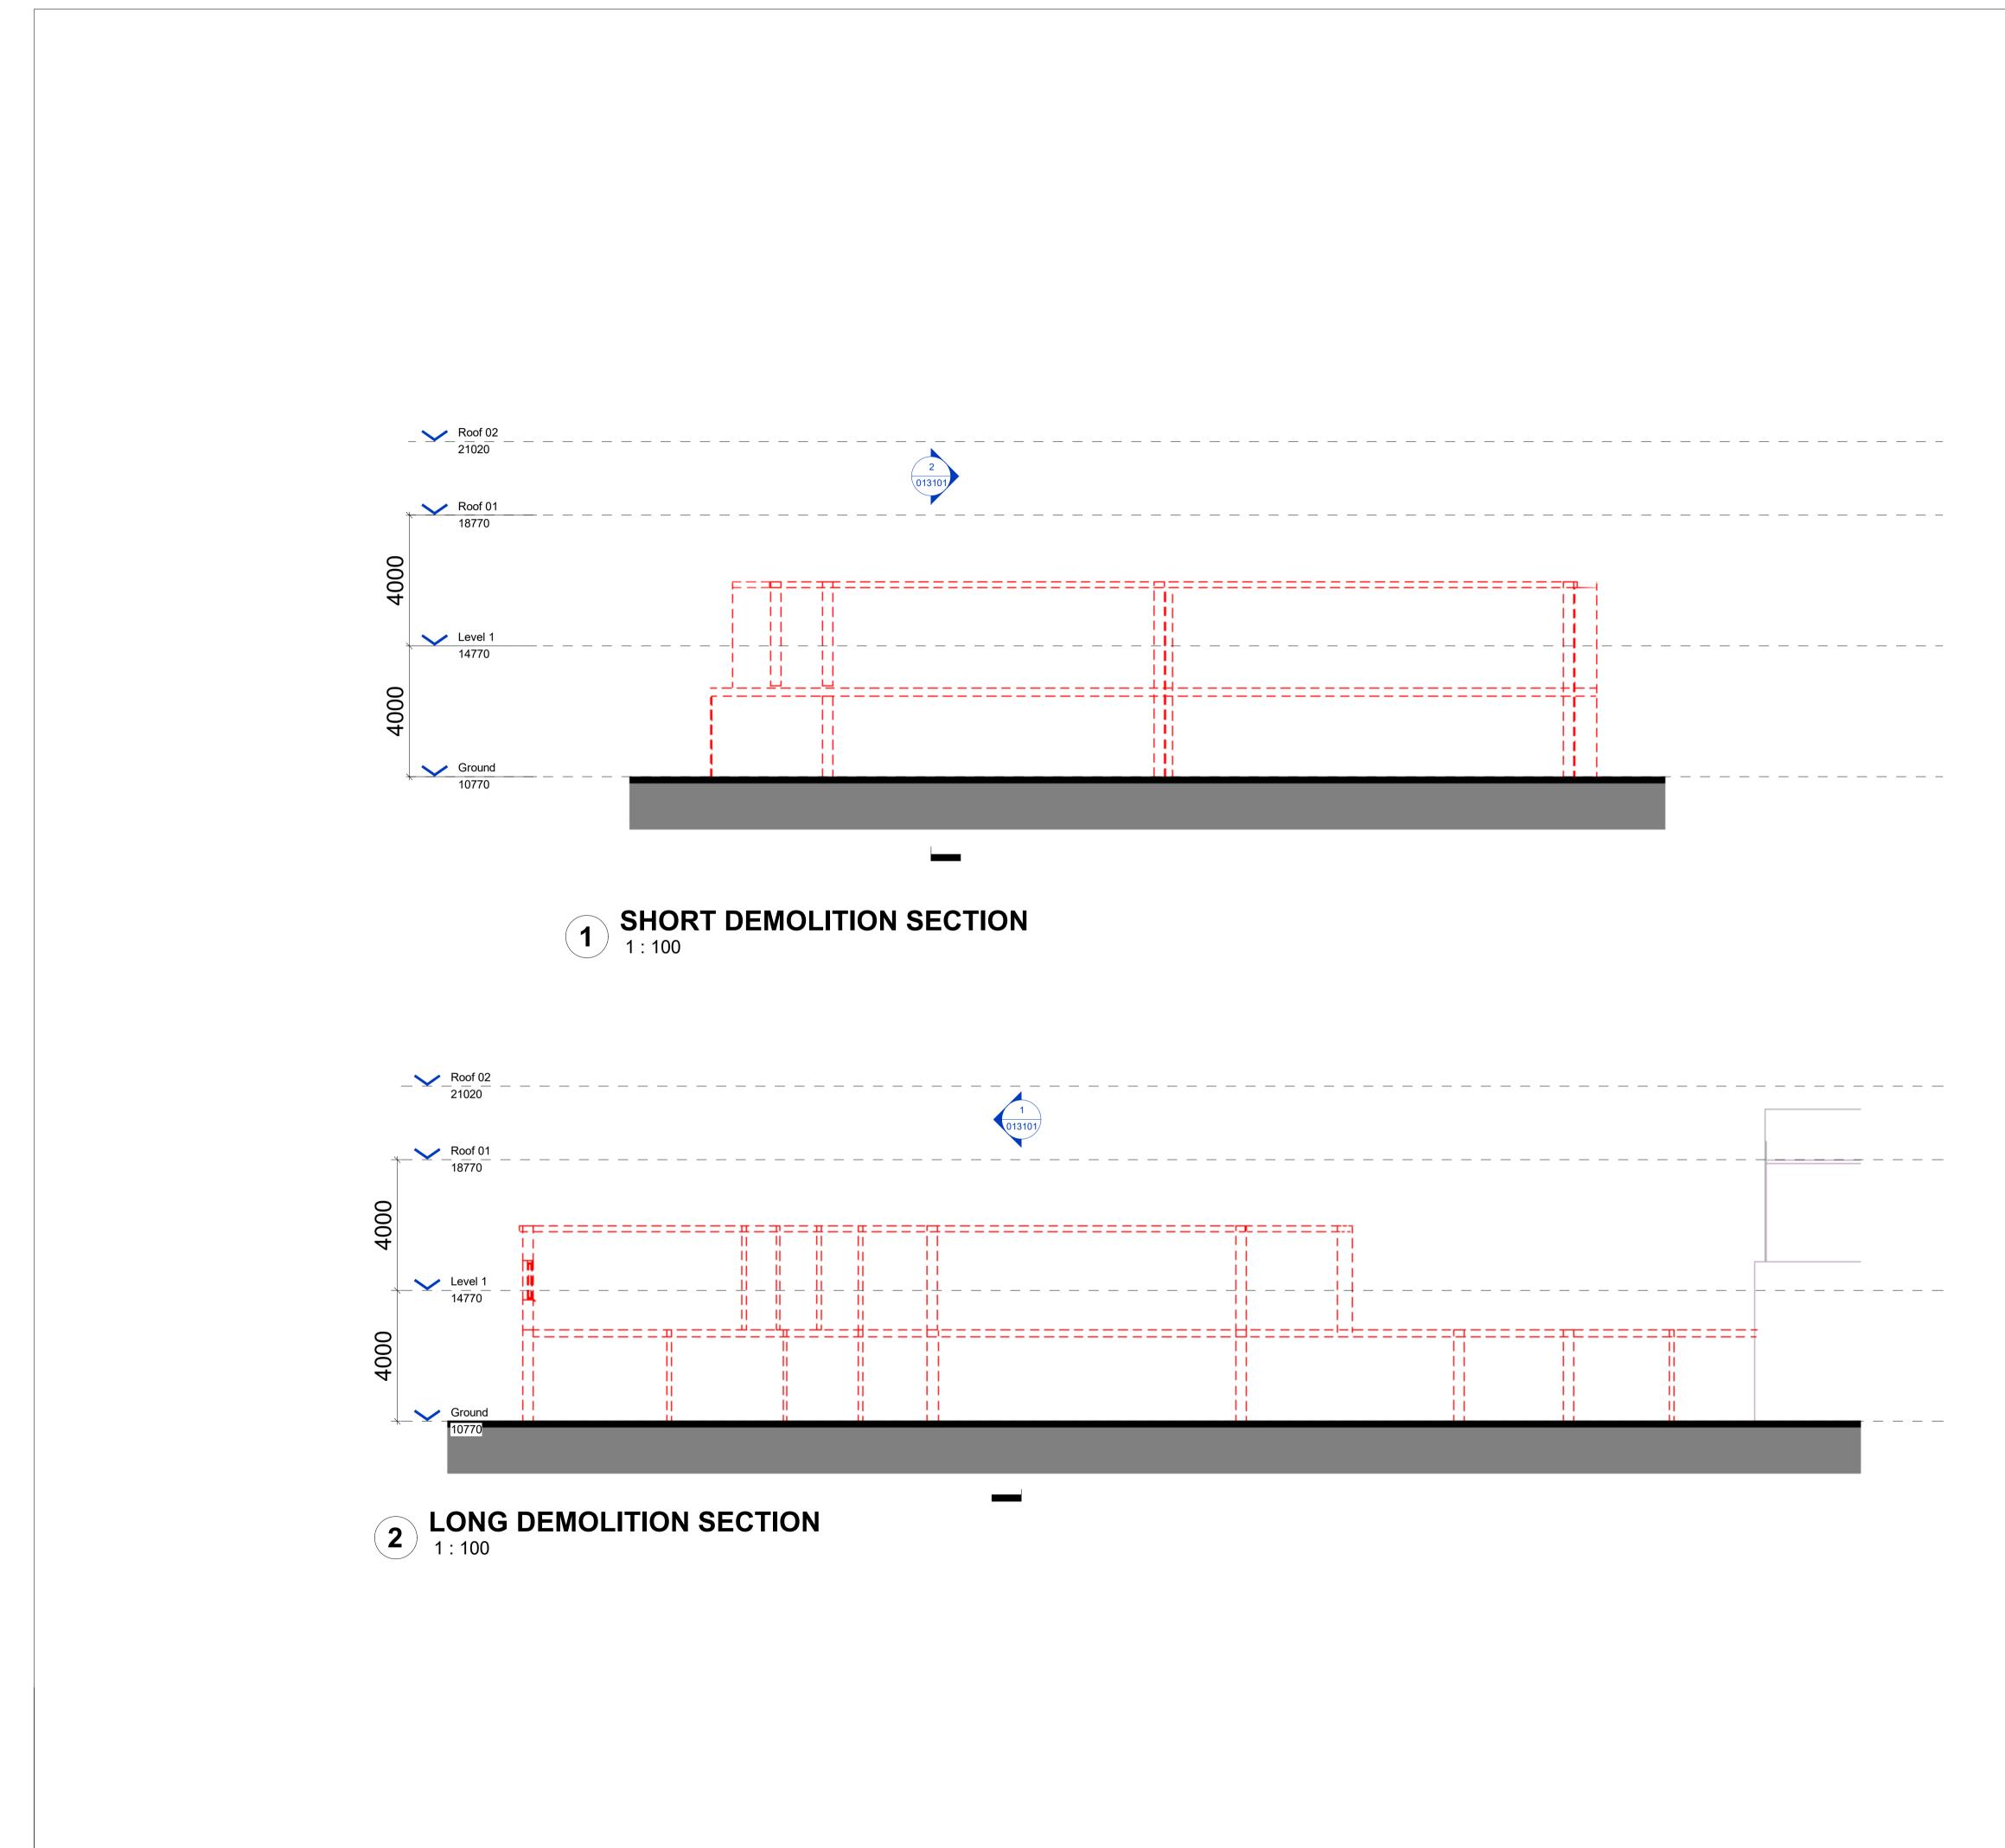

## DEMOLITION SECTIONS

 DRAWN BY:
 CE
 CHECKED BY:
 LM
 APPROVED BY:
 SM

 SCALE:
 As indicated @ A1
 DATE:
 25.10.2024

 STATUS:
 DESCRIPTION:
 DESCRIPTION:
 DESCRIPTION:

 A3
 AUTHORISED & ACCEPTED
 DRAWING No:
 5025779 - RDG - ZZ - ZZ - D - A - 013101