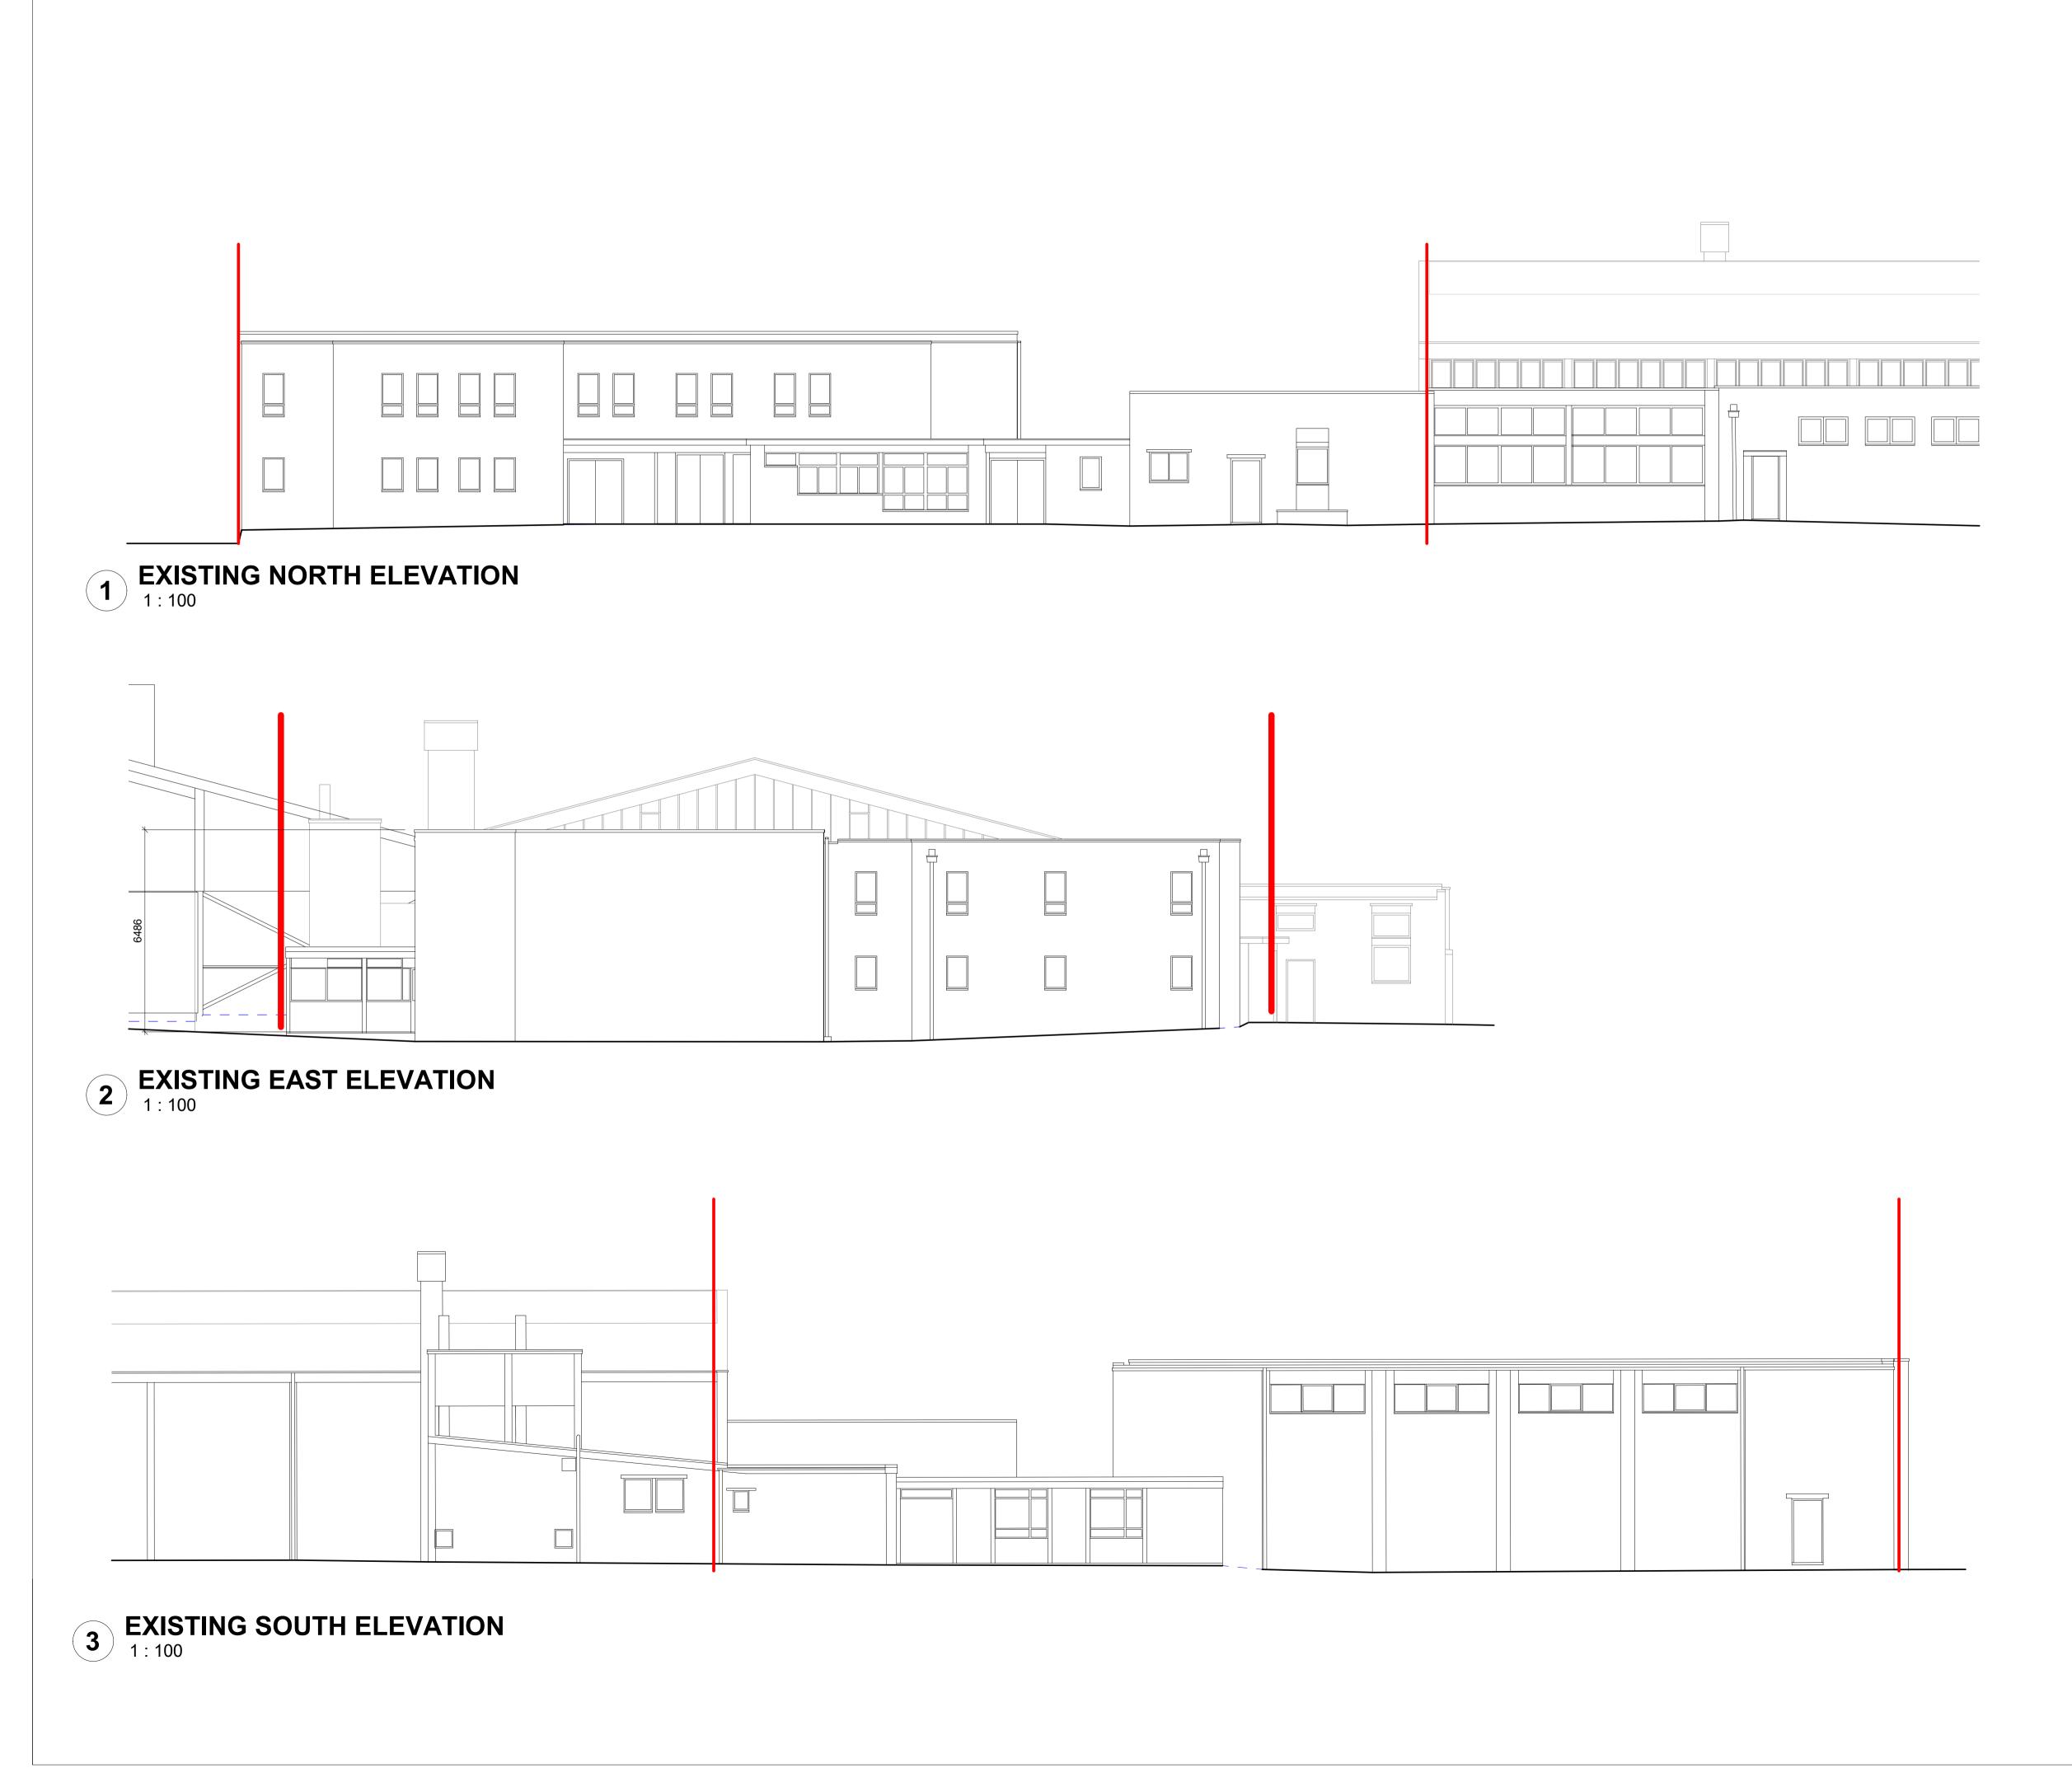

EXISTING BUILDING FOOTPRINT

| <ul> <li>C03 Planning Set Submission</li> <li>P04 Planning Revision</li> <li>C02 Stage 03 Drawing Set</li> <li>P03 Stage 03 GA Set</li> <li>C01 Pre-app Submission</li> <li>P02 Pre-app Drawing Set</li> <li>P01 Sketch Option 02</li> </ul> | 25/10/2024<br>18/10/2024<br>23/08/2024<br>09/08/2024<br>02/08/2025<br>17/07/2024<br>15/07/2024 | LM<br>LM<br>LM<br>LM<br>LM<br>LM | SM<br>SM<br>SM<br>NS<br>TO<br>TO |
|----------------------------------------------------------------------------------------------------------------------------------------------------------------------------------------------------------------------------------------------|------------------------------------------------------------------------------------------------|----------------------------------|----------------------------------|
| REV DESCRIPTION                                                                                                                                                                                                                              | DATE                                                                                           | BY                               | CHKD                             |
| ORIGINATOR:                                                                                                                                                                                                                                  |                                                                                                |                                  |                                  |
| RIDGE                                                                                                                                                                                                                                        |                                                                                                |                                  |                                  |
| RIDGE PROJECT NO: 5025779                                                                                                                                                                                                                    |                                                                                                |                                  |                                  |
| CLIENT:<br>ST MARY'S UNIVERSITY                                                                                                                                                                                                              |                                                                                                |                                  |                                  |
| IN ASSOCIATION WITH: N/A                                                                                                                                                                                                                     |                                                                                                |                                  |                                  |
| PROJECT:<br>'R-BLOCK' DEVELOPMENT : 'CENTENARY<br>BUILDING'                                                                                                                                                                                  |                                                                                                |                                  |                                  |
| TITLE:                                                                                                                                                                                                                                       |                                                                                                |                                  |                                  |
| EXISTING ELEVATIONS                                                                                                                                                                                                                          |                                                                                                |                                  |                                  |
| DRAWN BY: CE CHECKED BY: LM APPROVE                                                                                                                                                                                                          | ED BY:                                                                                         | SM                               |                                  |
| SCALE:         1 : 100 @ A1         DATE:         25.10.2024           STATUS:         DESCRIPTION:           A3         AUTHORISED & ACCEPTED                                                                                               |                                                                                                |                                  |                                  |
| DRAWING No: 5025779 - RDG - ZZ - ZZ - D - A - 012001                                                                                                                                                                                         |                                                                                                |                                  |                                  |
| PROJECT: ORIGINATOR: FUNCTION: SPATIAL: FORM: DISCIPLINE:                                                                                                                                                                                    | NUMBER:<br>12001                                                                               | -                                | 03                               |