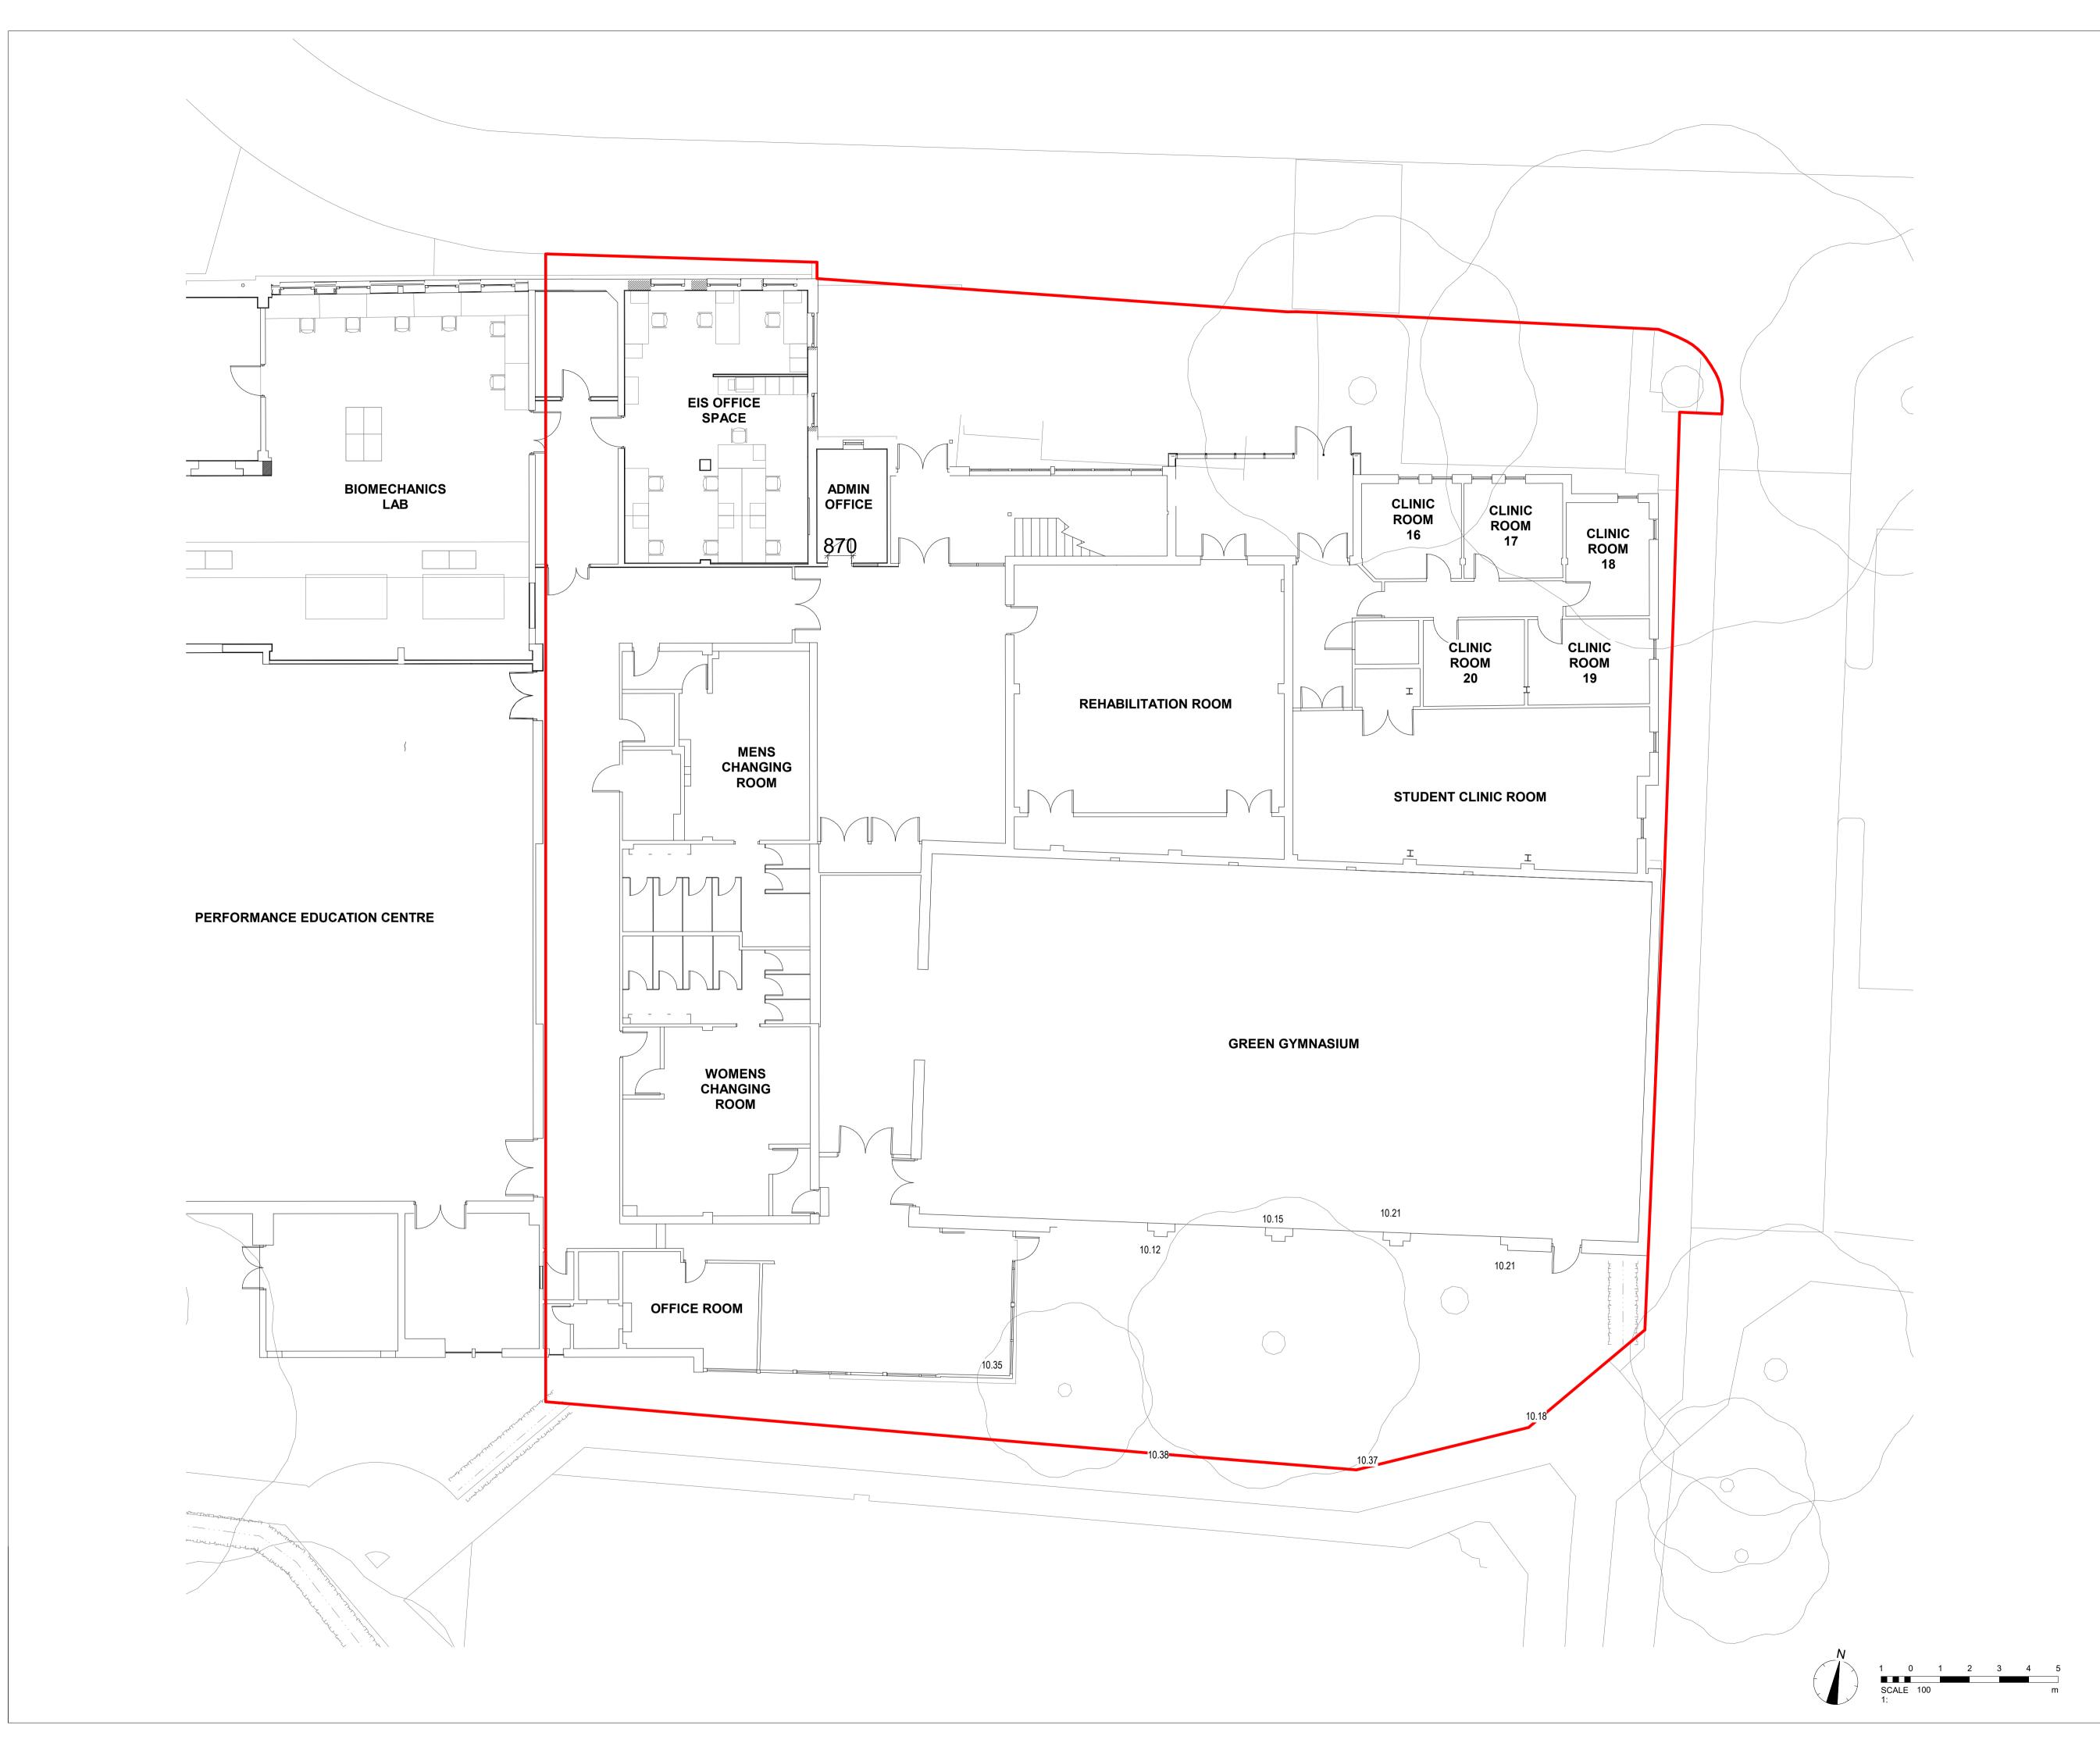

### SITE BOUNDARY

| ΕV | DESCRIPTION             | DATE       | BY | CHKD |
|----|-------------------------|------------|----|------|
| 01 | Sketch Option 02        | 15/07/2024 | LM | то   |
| 02 | Pre-app Drawing Set     | 17/07/2024 | LM | ТО   |
| 01 | Pre-app Submission      | 02/08/2025 | LM | NS   |
| 03 | Stage 03 GA Set         | 09/08/2024 | LM | SM   |
| 02 | Stage 03 Drawing Set    | 23/08/2024 | LM | SM   |
| 04 | Planning Revision       | 18/10/2024 | LM | SM   |
| 03 | Planning Set Submission | 25/10/2024 | LM | SM   |
|    |                         |            |    |      |

## 'R-BLOCK' DEVELOPMENT : 'CENTENARY BUILDING'

TITLE:

## EXISTING FLOOR PLAN - GROUND FLOOR