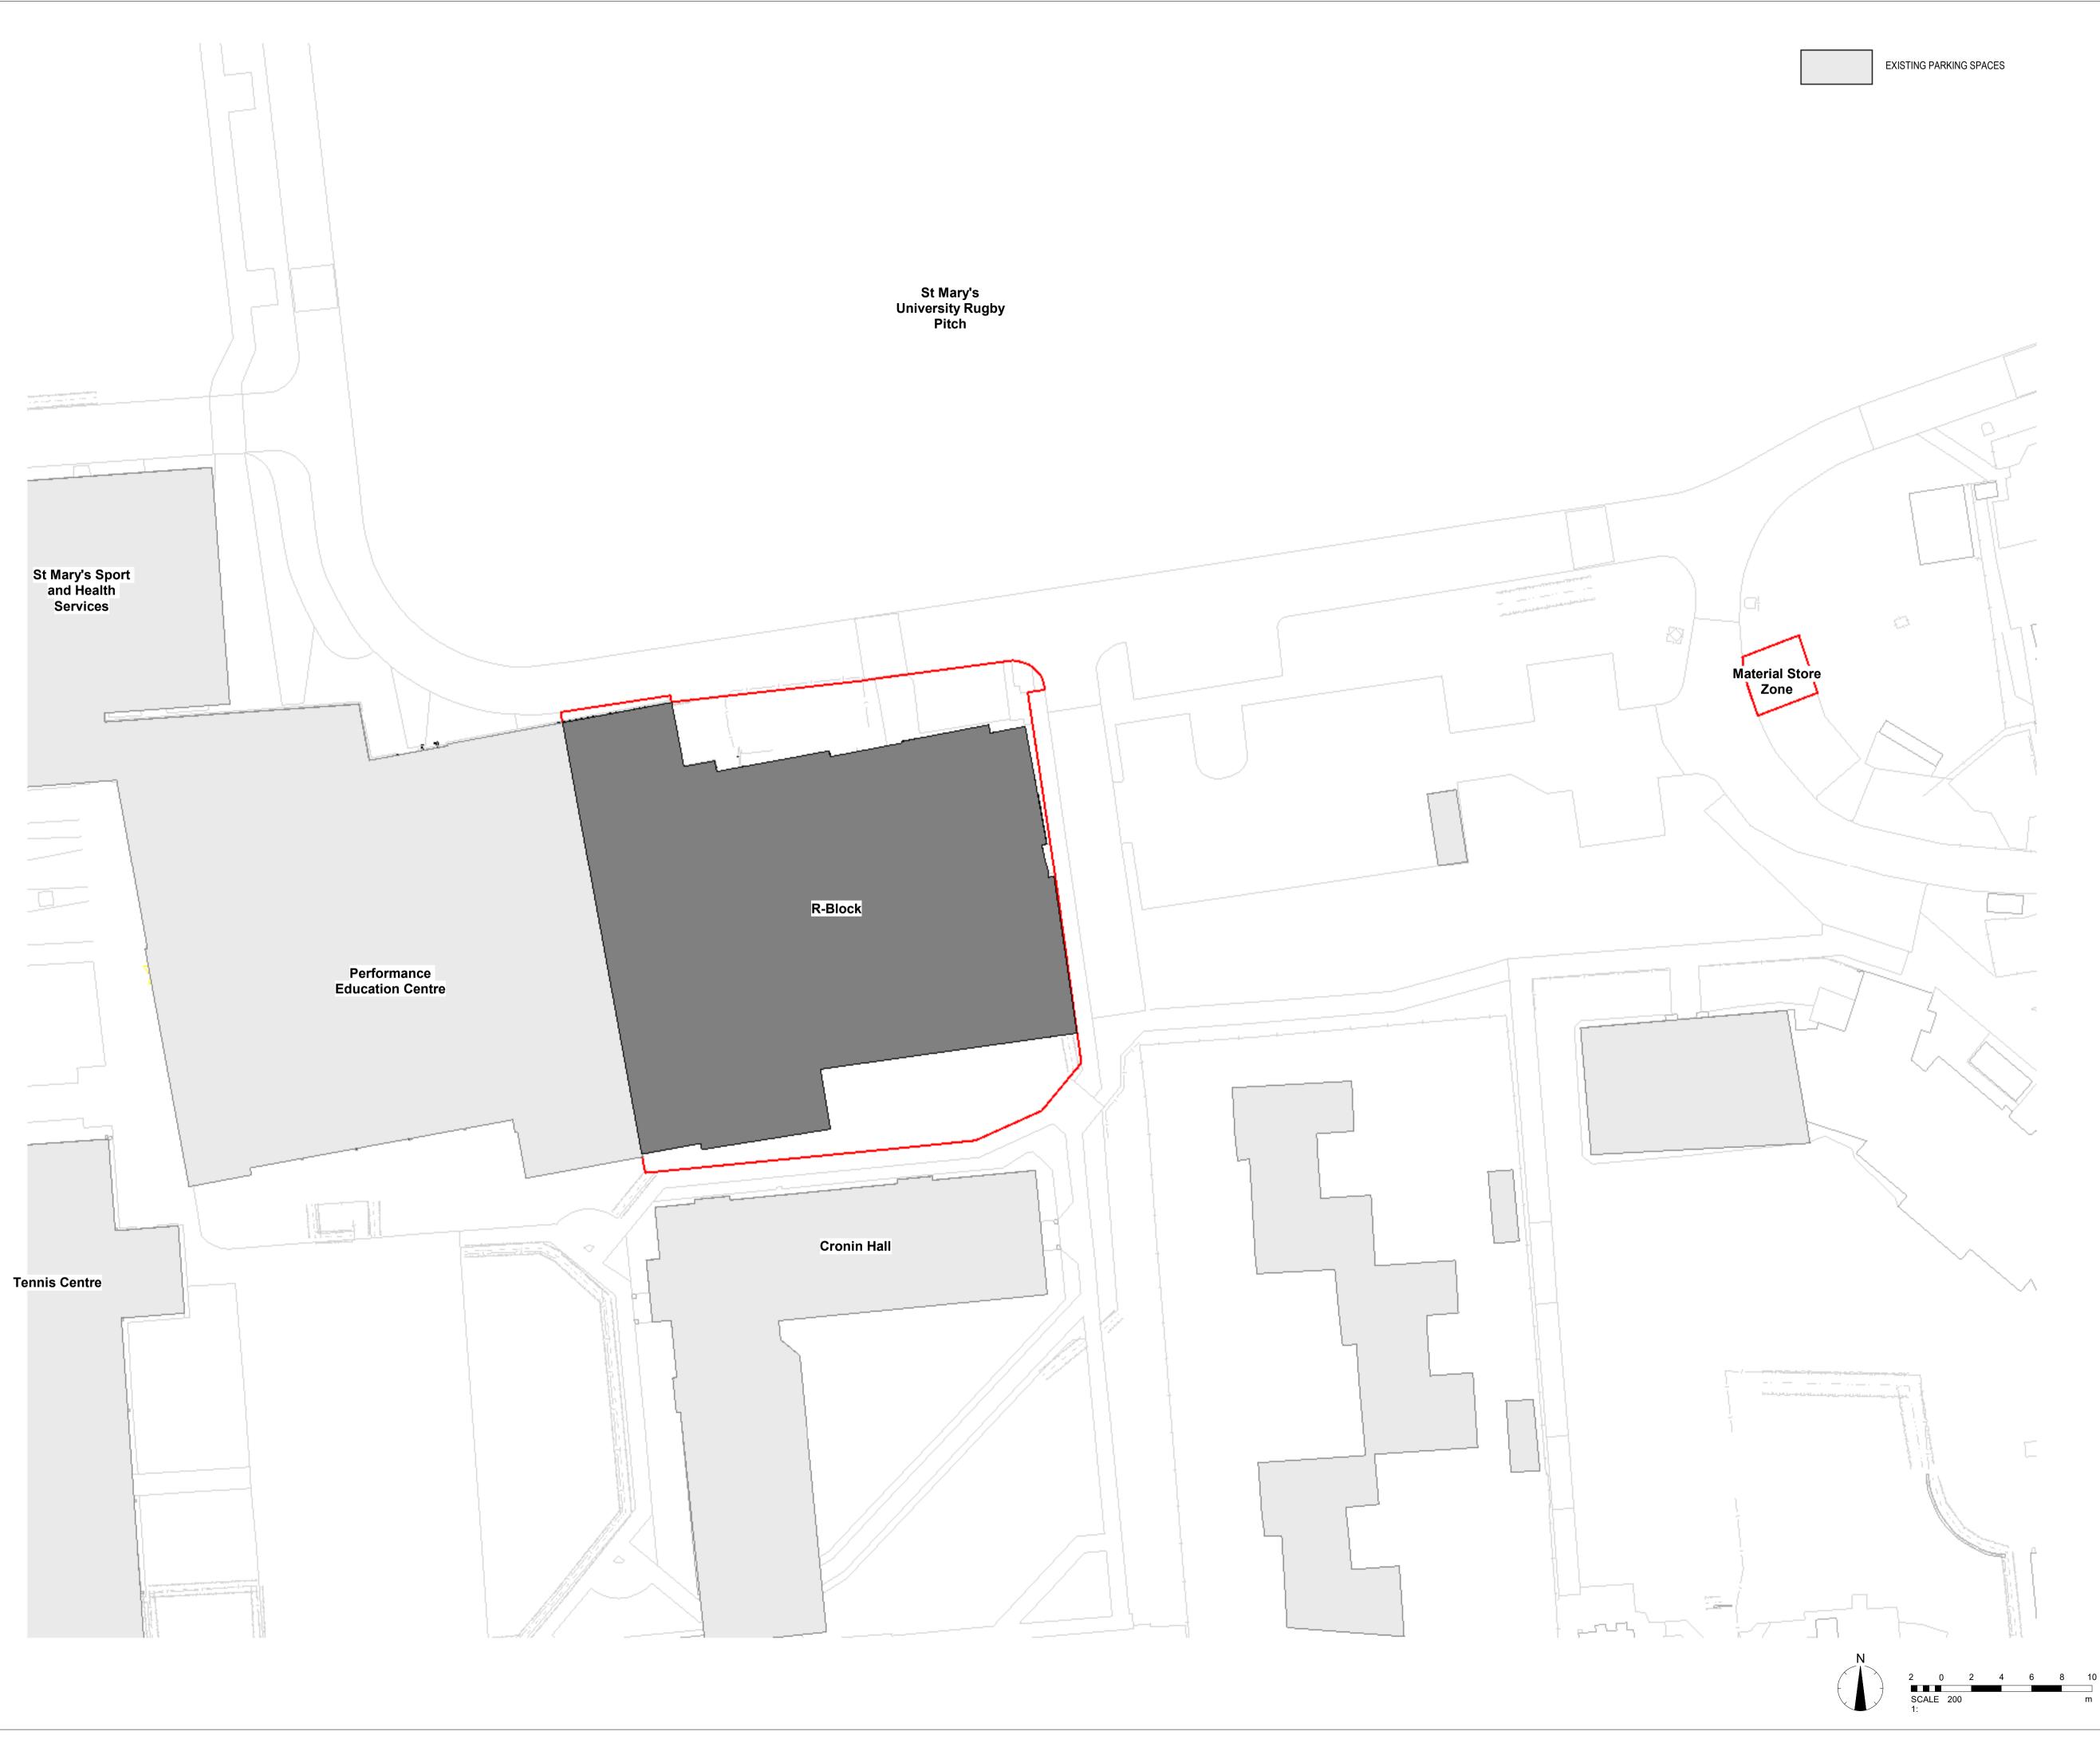

## ST MARY'S UNIVERSITY

IN ASSOCIATION WITH:

PROJECT: 'R-BLOCK' DEVELOPMENT : 'CENTENARY **BUILDING** 

TITLE:

## EXISTING SITE PLAN

| DRAWN BY:                                            | CE      | CHECKED B      | BY: LM        | APPF        | ROVED BY: | SM    |  |  |  |  |
|------------------------------------------------------|---------|----------------|---------------|-------------|-----------|-------|--|--|--|--|
| SCALE:                                               | 1 : 250 | @ A1           | DATI          | Ξ:          | 25.10.20  | )24   |  |  |  |  |
| STATUS:                                              | DESC    | RIPTION:       |               |             |           |       |  |  |  |  |
| A3 AUTHORISED & ACCEPTED                             |         |                |               |             |           |       |  |  |  |  |
| DRAWING No: 5025779 - RDG - 00 - ZZ - D - A - 010002 |         |                |               |             |           |       |  |  |  |  |
| PROJECT:                                             | ORIGINA | FOR: FUNCTION: | SPATIAL: FORM | DISCIPLINE: | NUMBER:   | REV:  |  |  |  |  |
| 502577                                               | '9 RD   | G 00           | ZZ D          | А           | 010002    | 2 C03 |  |  |  |  |