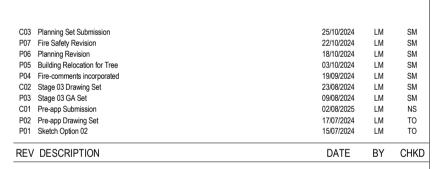

UPON INFORMATION FURNISHED BY OTHERS. WHILE THIS INFORMATION IS BELIEVED TO BE RELIABLE, THE ORIGINATOR ASSUMES NO RESPONSIBILITY FOR THE ACCURACY OF THIS "RECORD" OR "AS BUILT" DOCUMENT OR FOR ANY ERRORS OR OMISSIONS THAT MAY HAVE BEEN INCORPORATED INTO IT AS A RESULT OF INCORRECT INFORMATION PROVIDED TO THE ORIGINATOR. THOSE RELYING ON THE "RECORD" OR "AS BUILT" DOCUMENT ARE ADVISED TO OBTAIN INDEPENDENT VERIFICATION OF ITS ACCURACY

## DRAWING NOTES:

SIGNIFICANT OR NON-OBVIOUS RISKS AND RISKS WHICH ARE DIFFICULT TO MANAGE ARE IDENTIFIED ON THIS DRAWING USING THE FOLLOWING SYMBOL IDENTIFIED TO THE RIGHT WITH BRIEF ACCOMPANYING TEXT. FOR FURTHER DETAILS OF THE RISKS IDENTIFIED BY DESIGNERS, REFERENCE SHOULD BE MADE TO CDM HAZARD REGISTER.



SITE BOUNDARY



EXISTING BUILDING FOOTPRINT



ORIGINATOR:

## RIDGE

RIDGE PROJECT No: 5025779

CLIENT: ST MARY'S UNIVERSITY

IN ASSOCIATION WITH: N/A

'R-BLOCK' DEVELOPMENT : 'CENTENARY **BUILDING'** 

TITLE:

PROPOSED FLOOR PLAN - FIRST FLOOR

DRAWN BY: CE CHECKED BY: LM APPROVED BY: SM SCALE: 25.10.2024

AUTHORISED & ACCEPTED

DRAWING No: 5025779 - RDG - ZZ - 01 - D - A - 011202

5025779 RDG ZZ 01 D A 011202 C03