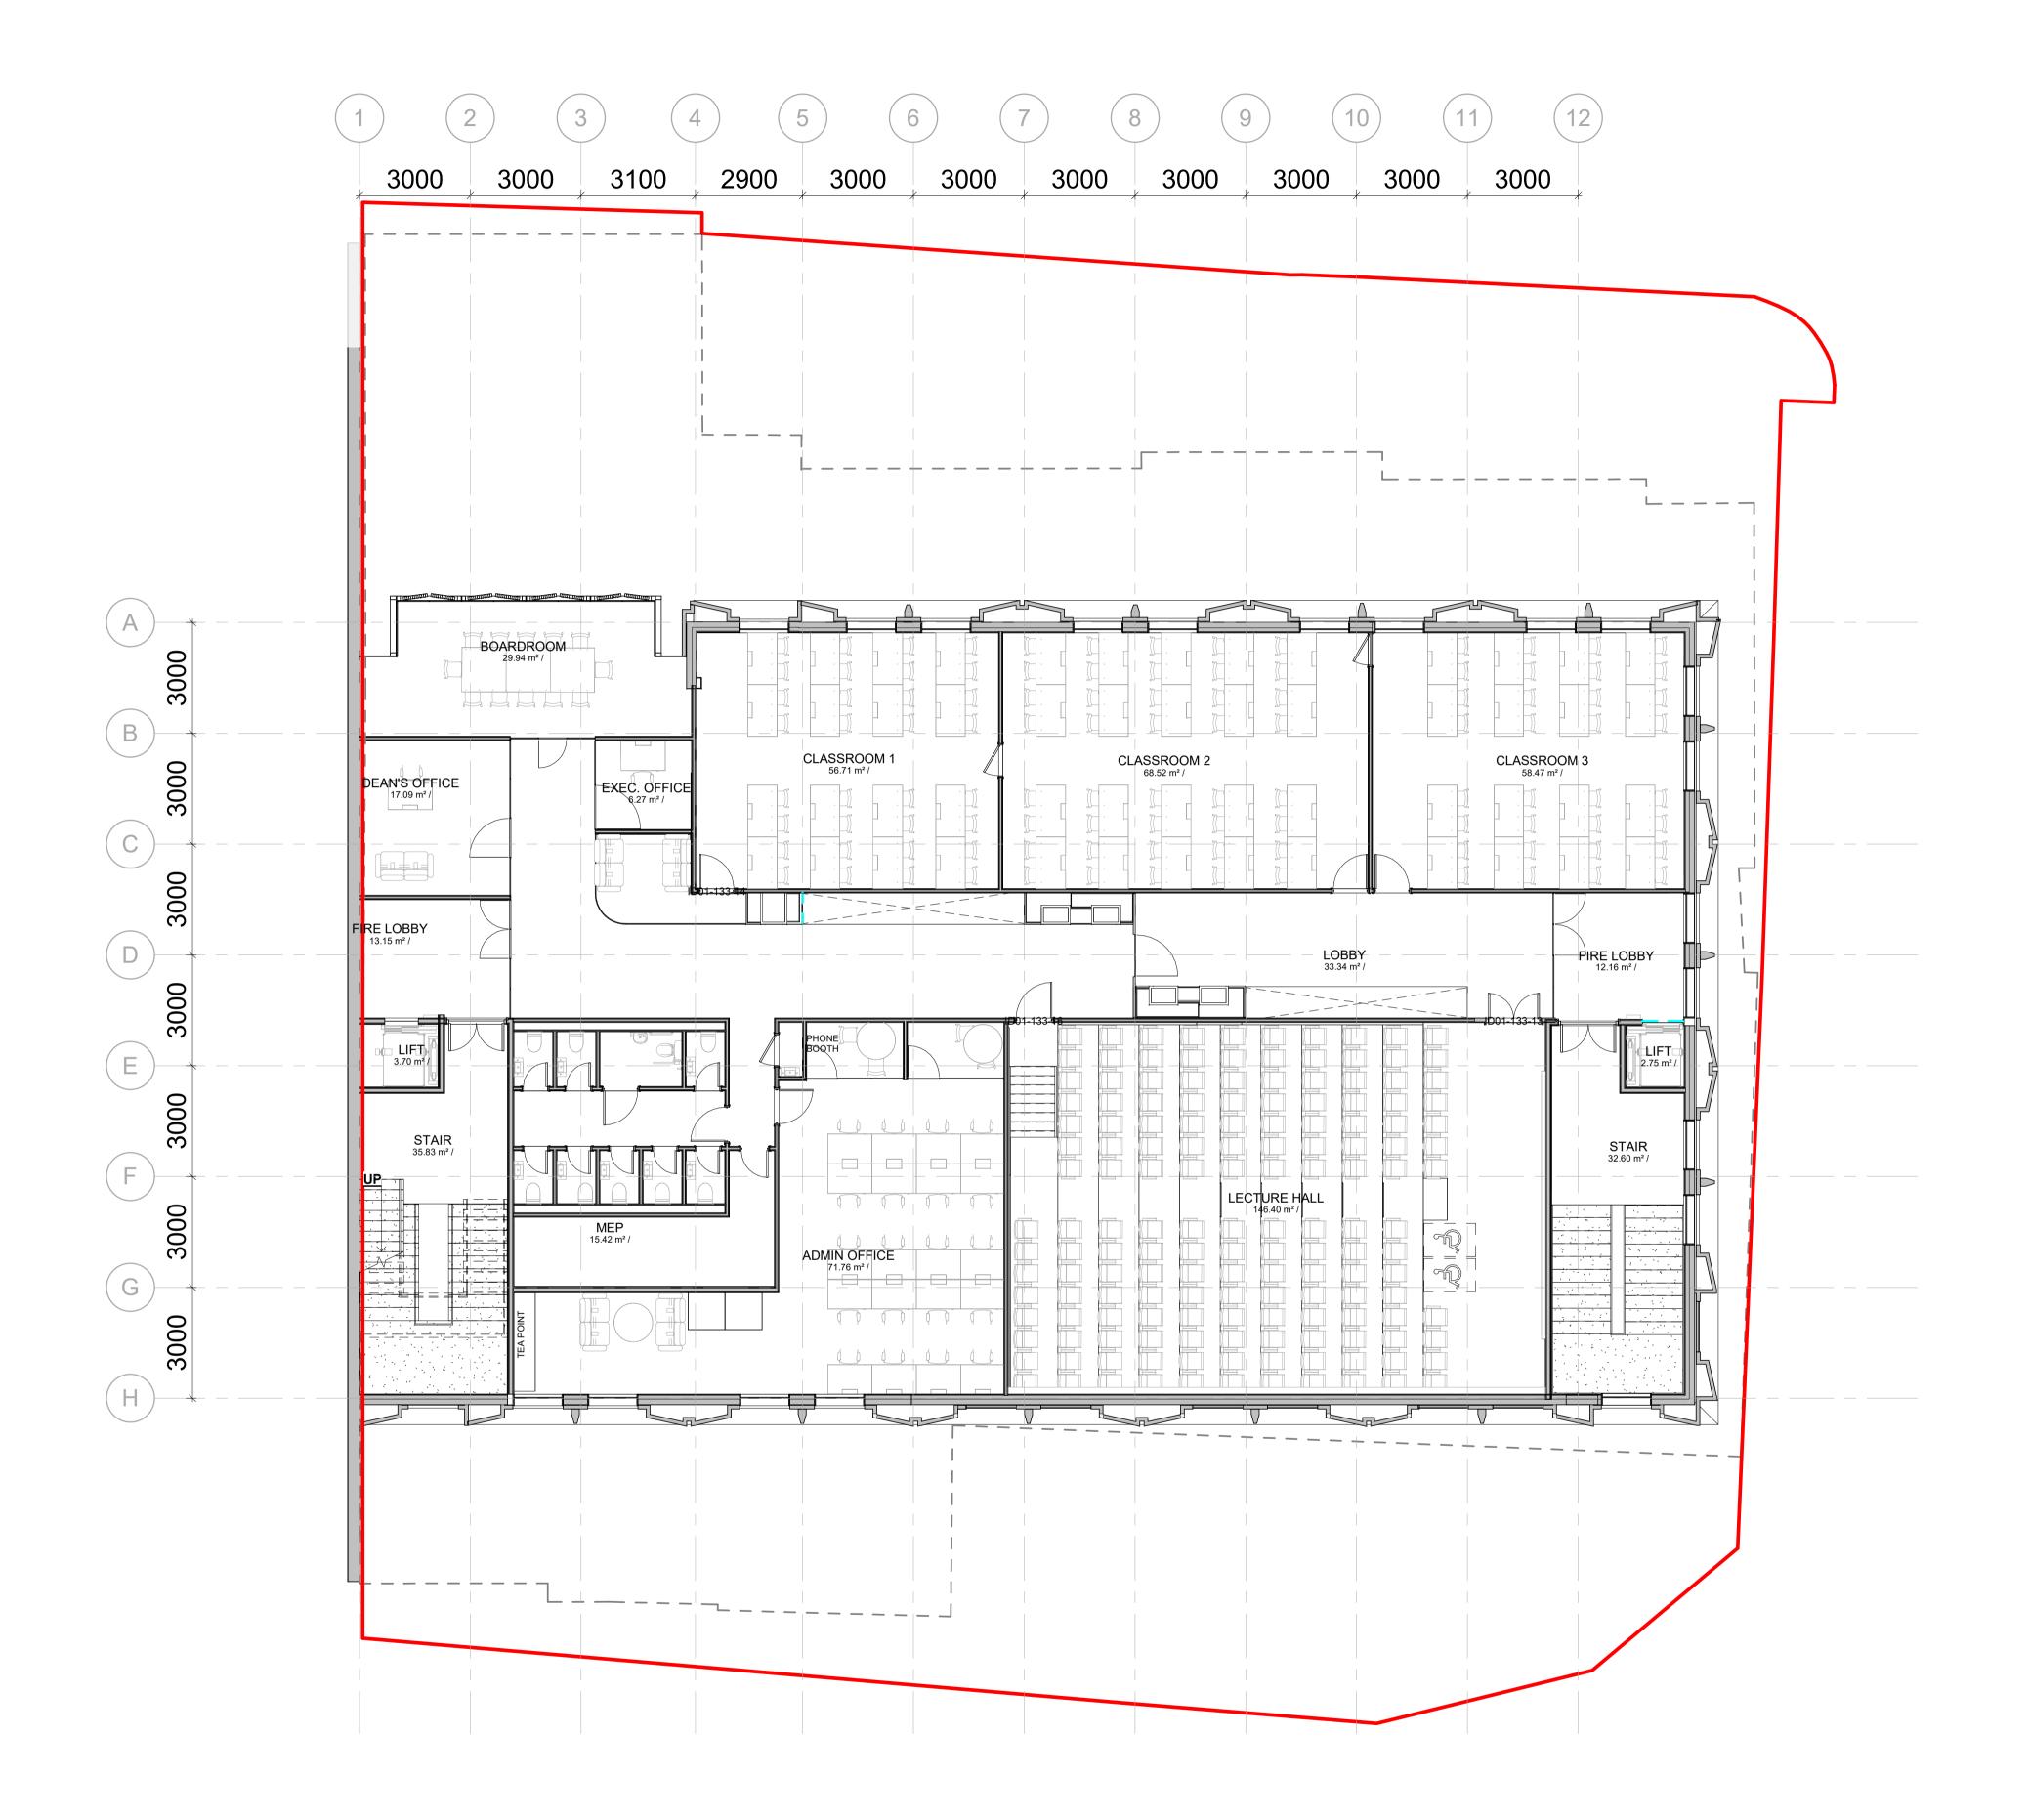

## RIDGE

RIDGE PROJECT No: 5025779

CLIENT: ST MARY'S UNIVERSITY

IN ASSOCIATION WITH: N/A

'R-BLOCK' DEVELOPMENT : 'CENTENARY **BUILDING'** 

TITLE:

PROPOSED FLOOR PLAN - FIRST FLOOR

DRAWN BY: CE CHECKED BY: LM APPROVED BY: SM SCALE: 25.10.2024

AUTHORISED & ACCEPTED

DRAWING No: 5025779 - RDG - ZZ - 01 - D - A - 011202

5025779 RDG ZZ 01 D A 011202 C03