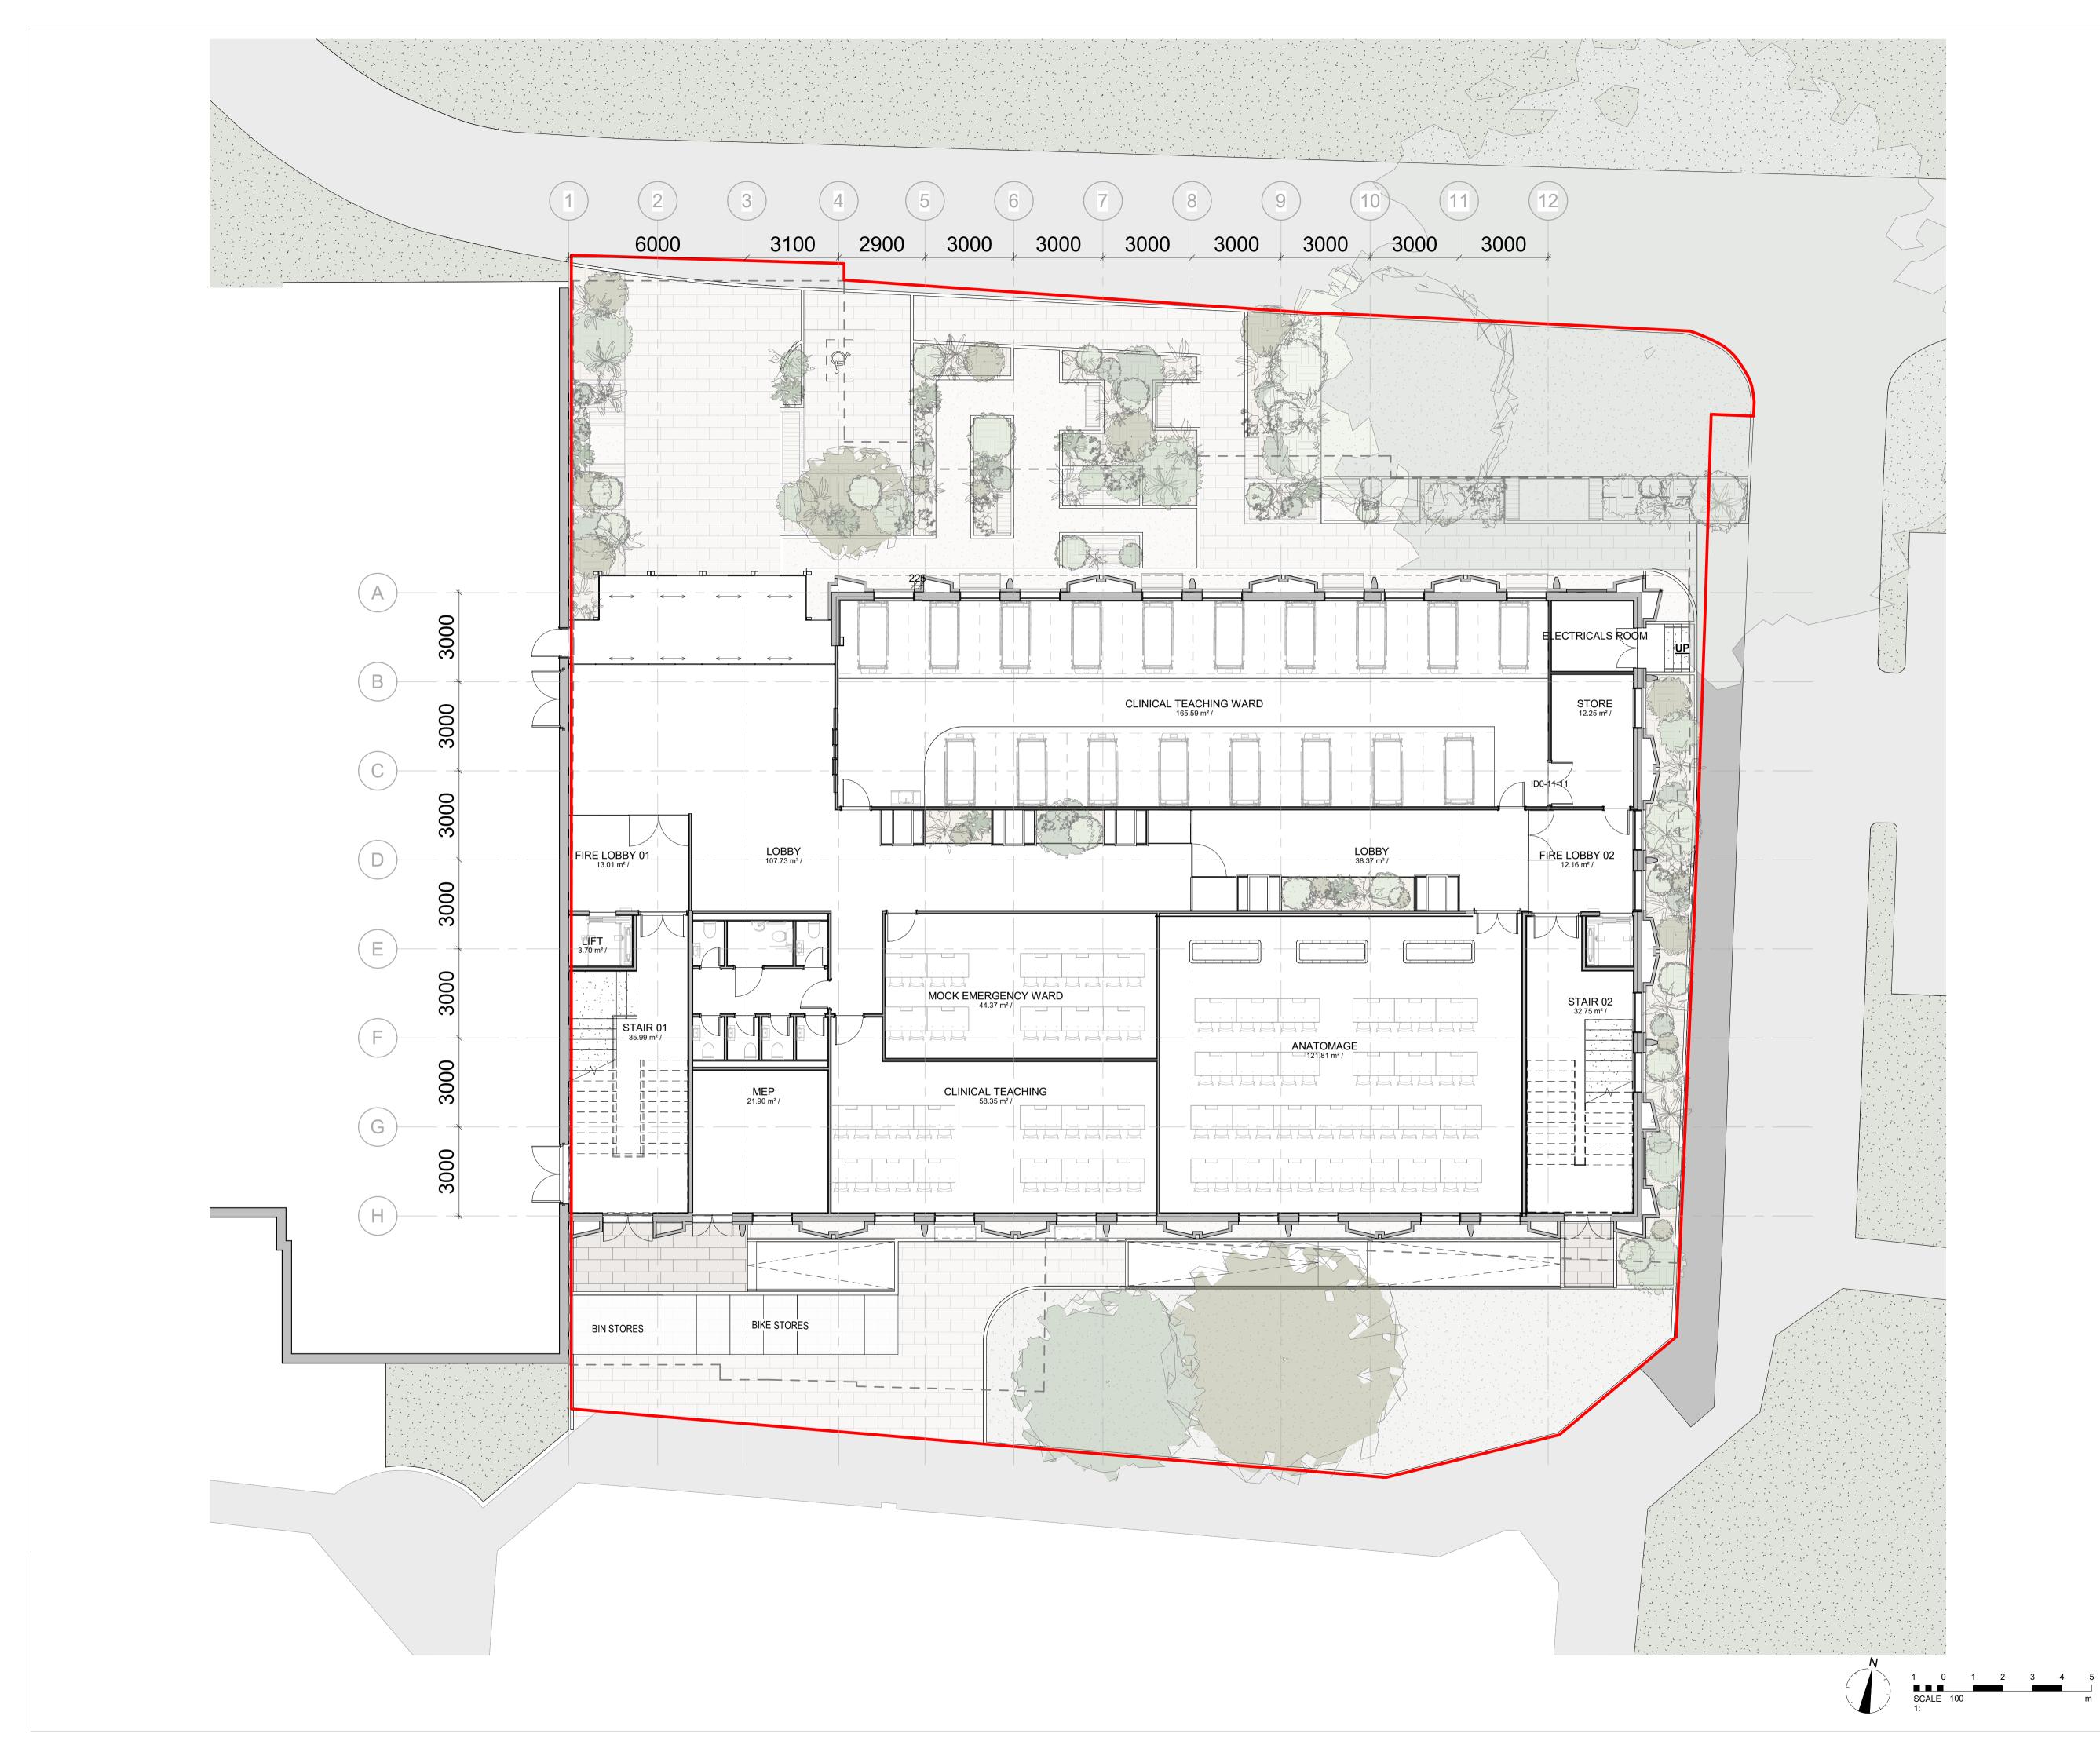

## 'R-BLOCK' DEVELOPMENT : 'CENTENARY BUILDING'

TITLE:

## PROPOSED FLOOR PLAN - GROUND FLOOR