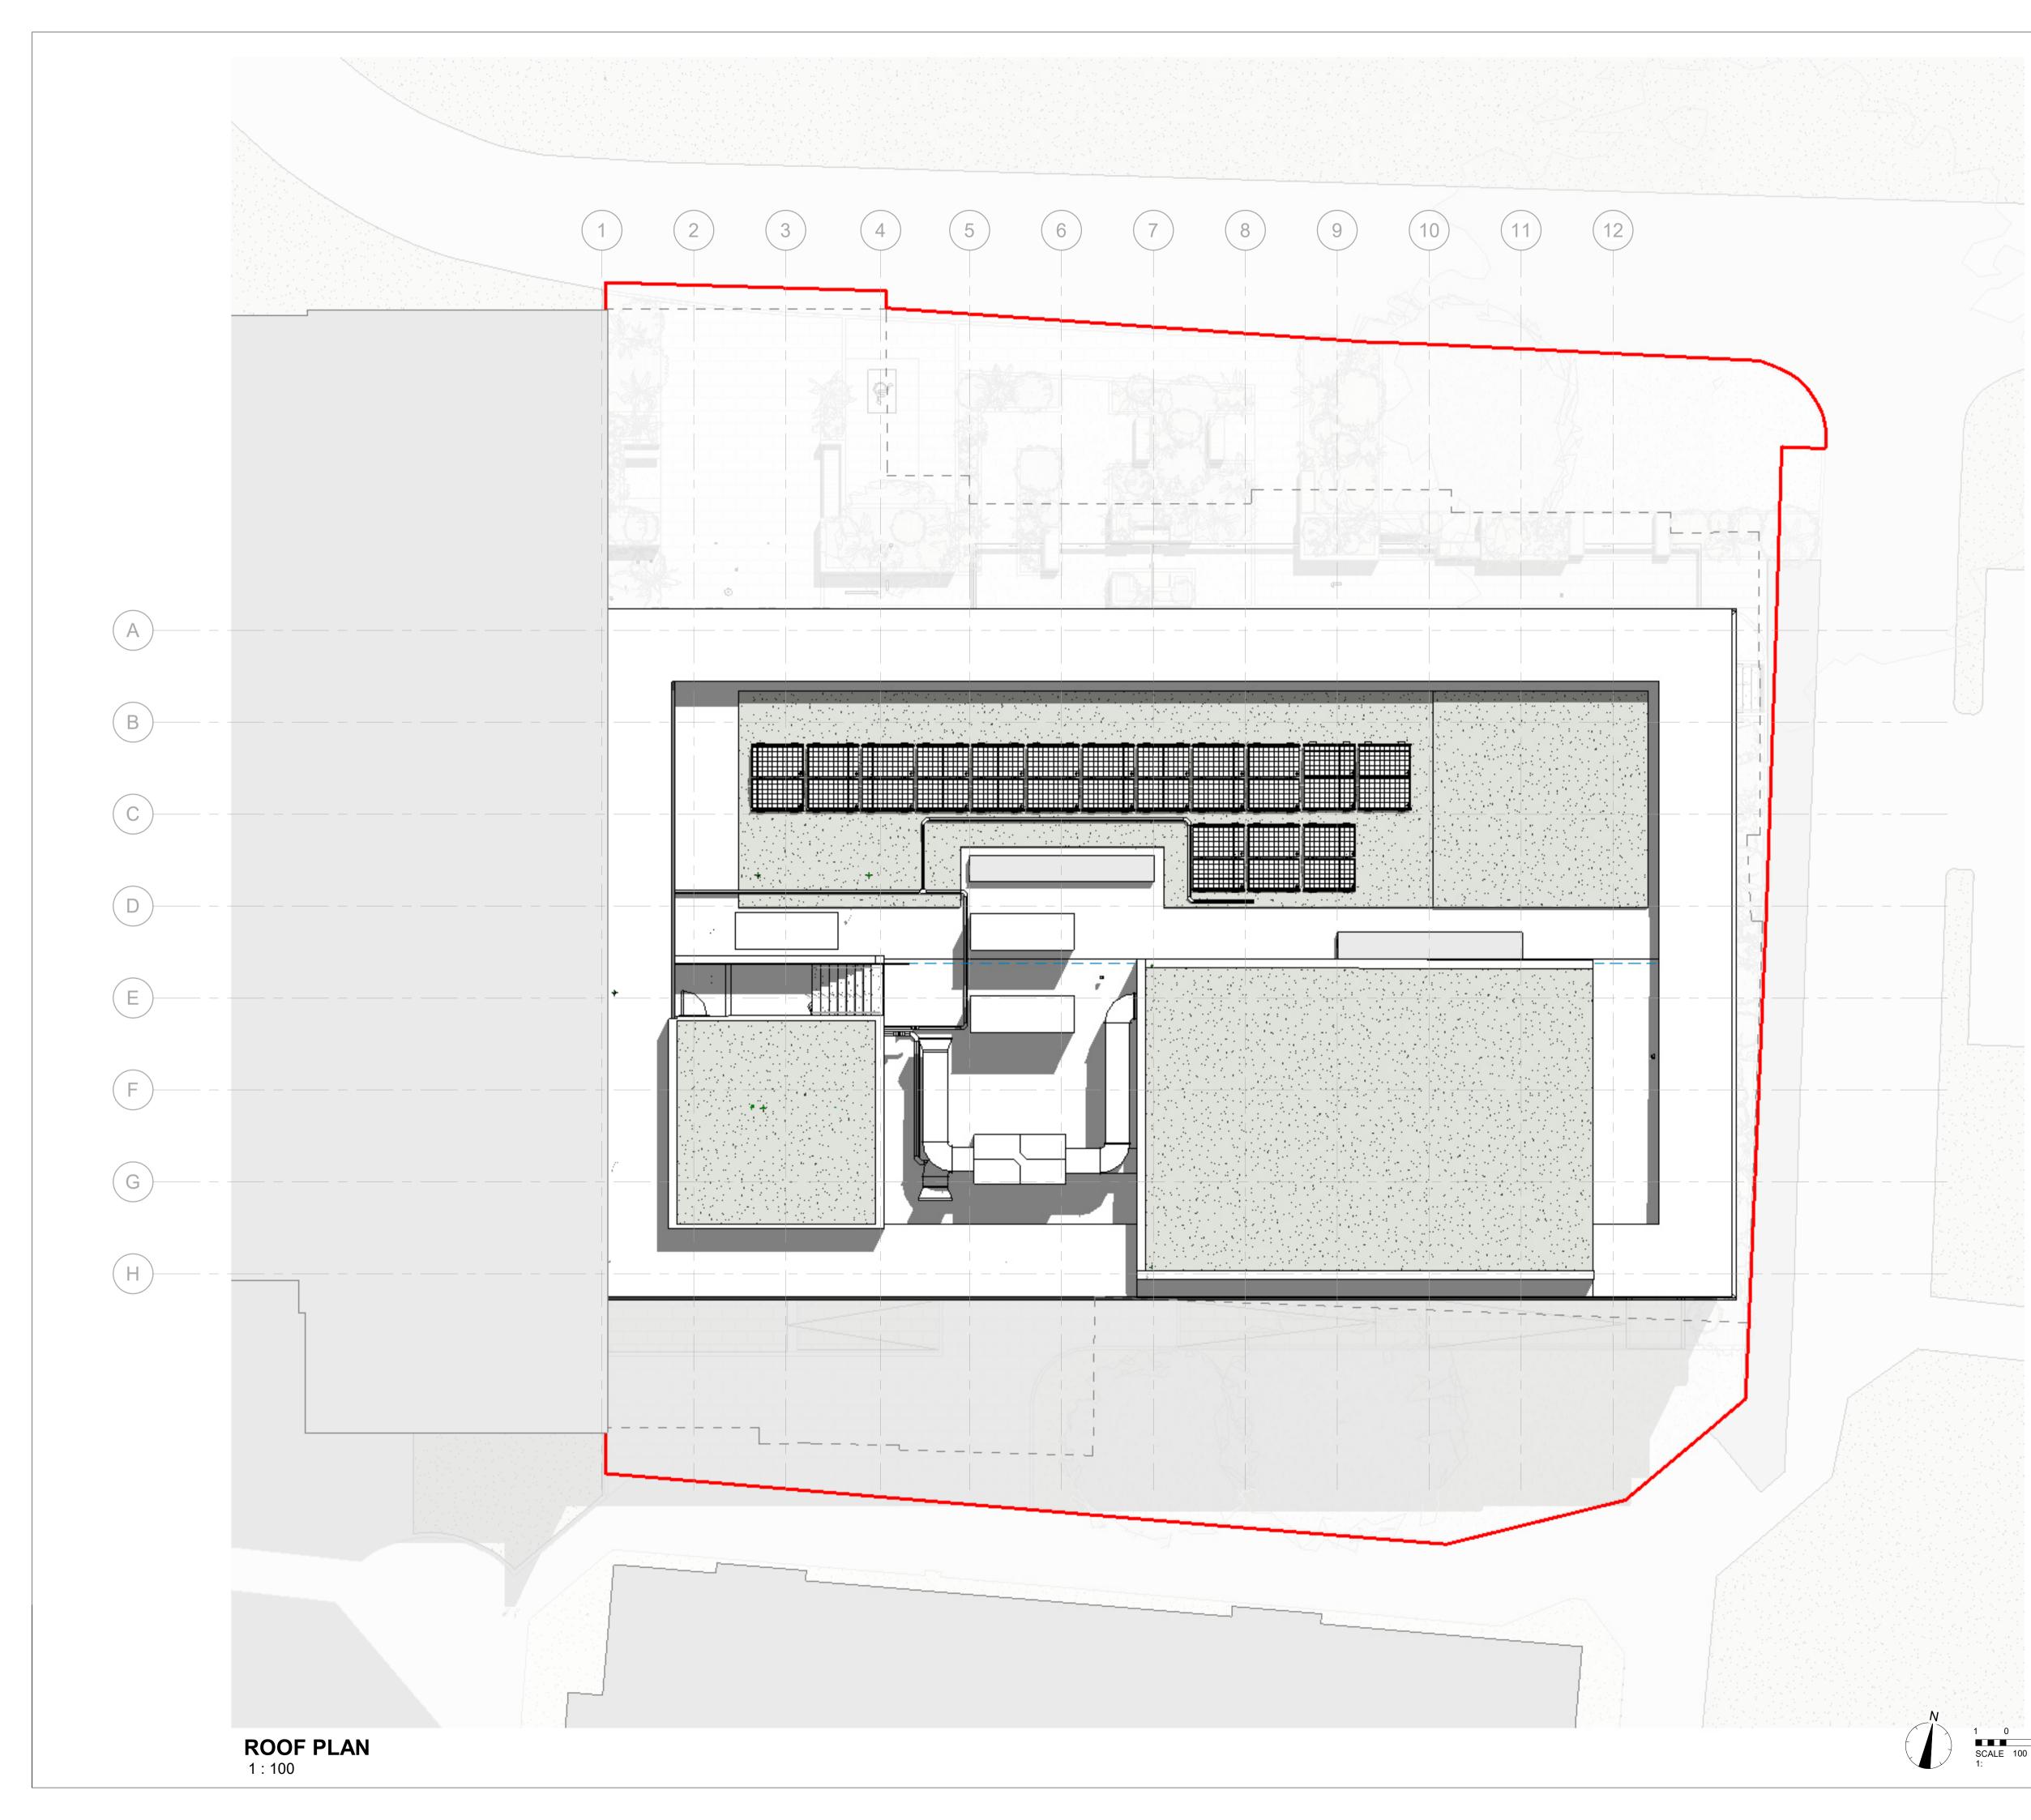

## PROPOSED FLOOR PLAN - ROOF PLAN

 DRAWN BY:
 CE
 CHECKED BY:
 LM
 APPROVED BY:
 SM

 SCALE:
 1:100 @ A1
 DATE:
 25.10.2024

 STATUS:
 DESCRIPTION:
 DESCRIPTION:
 A3
 AUTHORISED & ACCEPTED

 DRAWING No:
 5025779 - RDG - ZZ - R1 - D - A - 011203
 ROJECT:
 ORIGINATOR: FUNCTION:
 SPATIAL:
 FORM: DISCIPLINE:
 NUMBER:
 REV: