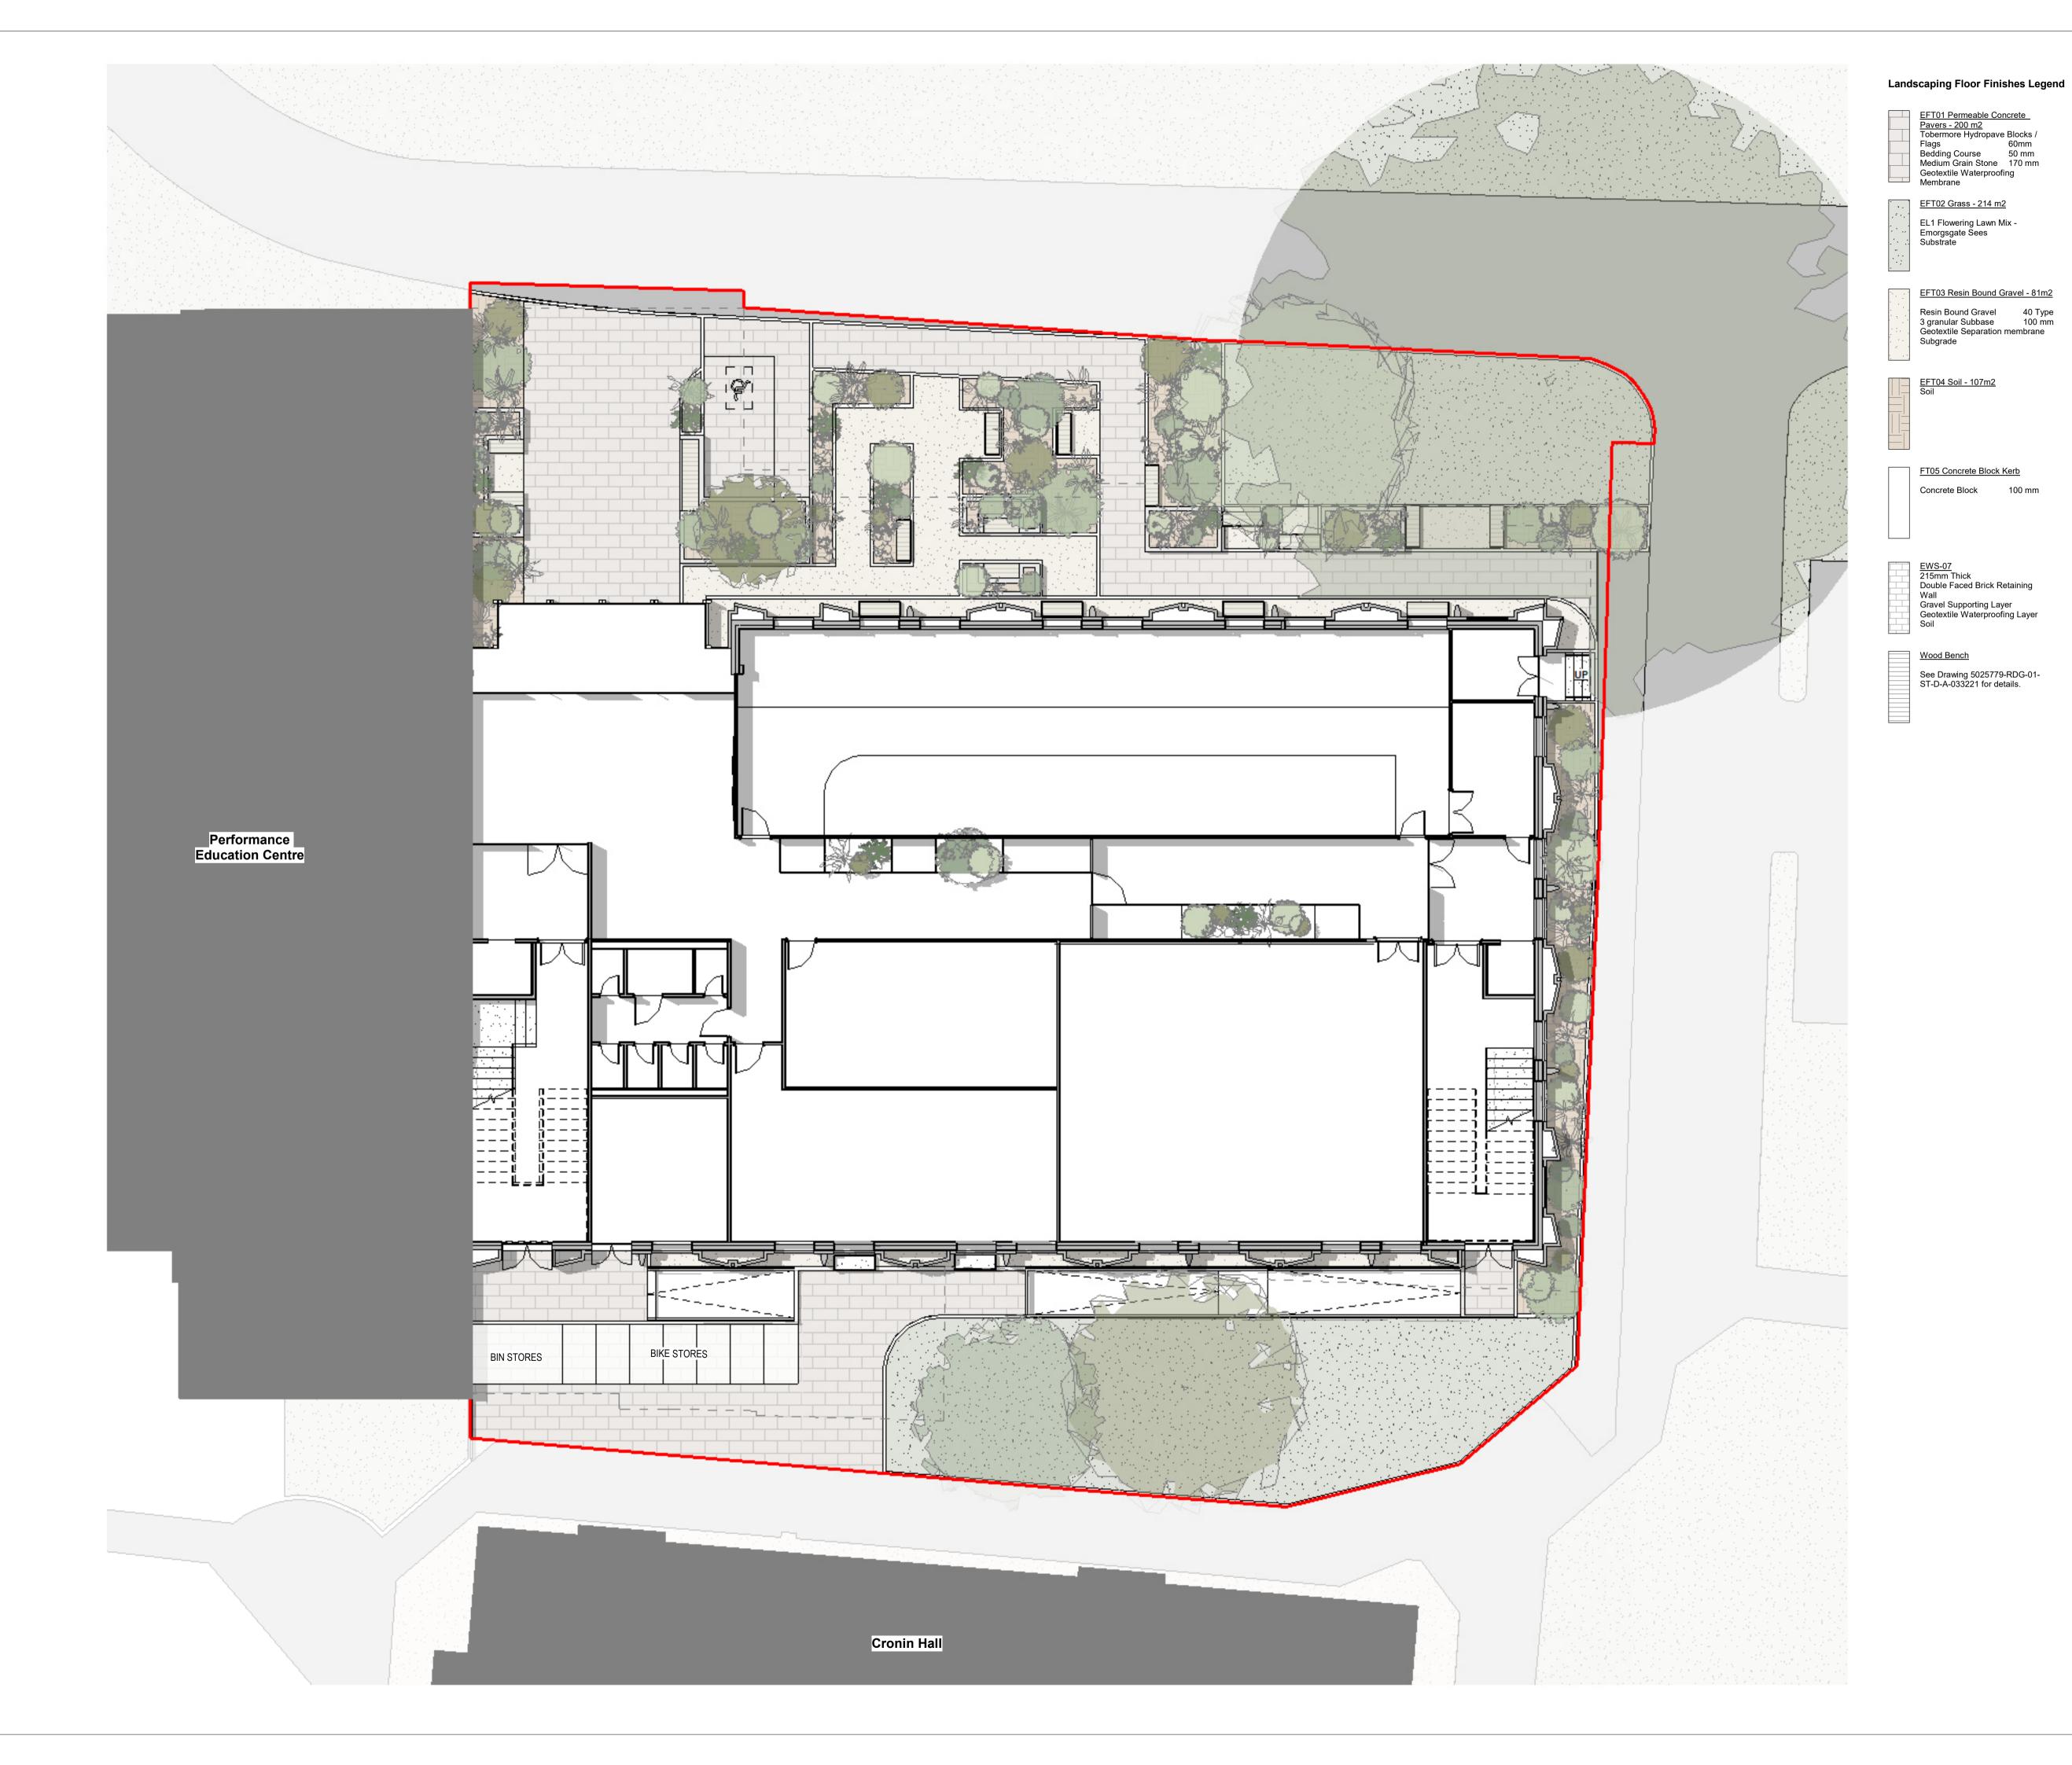

C01 Planning Set Submission P01 Planning Revision REV DESCRIPTION DATE BY CHKD

ORIGINATOR:

## RIDGE

RIDGE PROJECT No: 5025779

CLIENT: ST MARY'S UNIVERSITY

IN ASSOCIATION WITH: N/A

'R-BLOCK' DEVELOPMENT : 'CENTENARY **BUILDING'** 

PROPOSED LANDSCAPING PLAN

DRAWN BY: CE CHECKED BY: LM APPROVED BY: SM