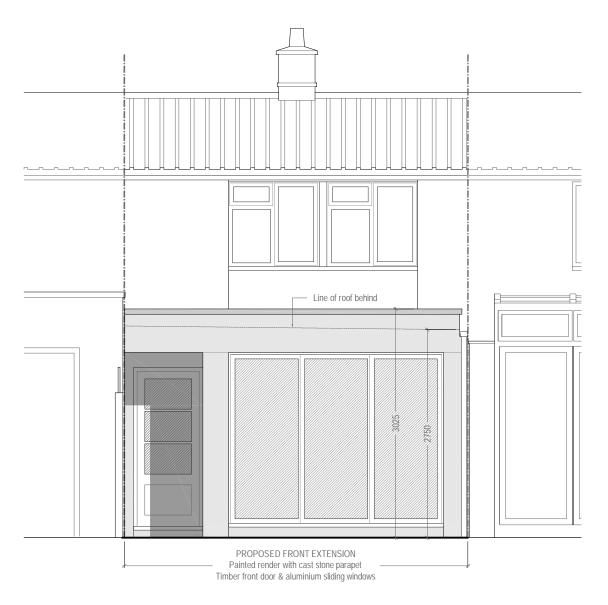

Line of roof behind PROPOSED REAR EXTENSION Painted render with painted stone parapet Aluminium sliding windows

FRONT (WEST) ELEVATION

REAR (EAST) ELEVATION

All dimensions to be checked on site and any discrepancies reported to the architect.

FITKOV NORRIS DESIGN LTD 5 ROMAN CLOSE tel: 020 8993 0230

email:

LONDON W3 8HE mob: 07720 388977 fitkov.noriis @ gmail.com

9 CAMBRIDGE ROAD PLANNING SCALE @ A3 1:50 **RICHMOND** AUG 2024 FRONT & REAR ELEVATIONS - AS PROPOSED 24/B/15 Α