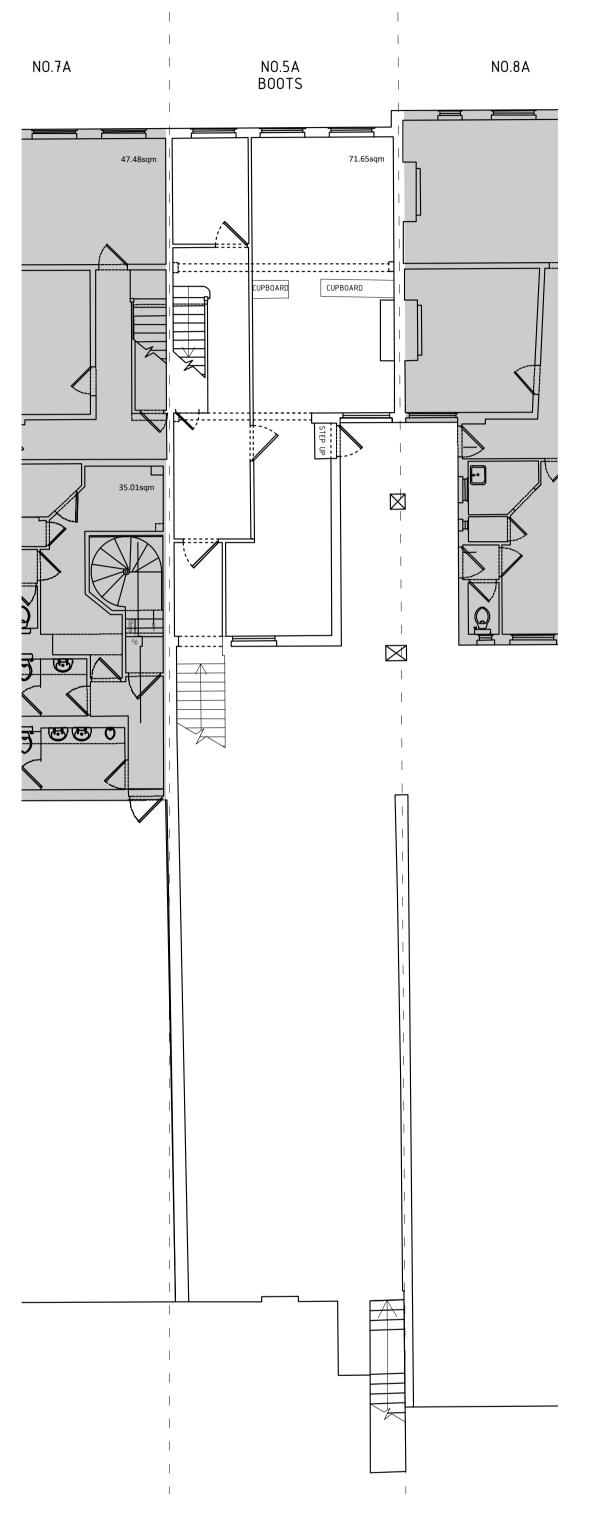

Existing First Floor Plan
Scale 1:100

Existing Second Floor Plan
Scale 1:100

Scale 1:100 @ A1

0m 1m 2m 3m 4m 5m 6m 7m 8m 9m 10m

No dimensions are to be scaled from this drawing

All drawings to be read in conjunction with scope of works All drawings to be read in conjunction with all relevant contract