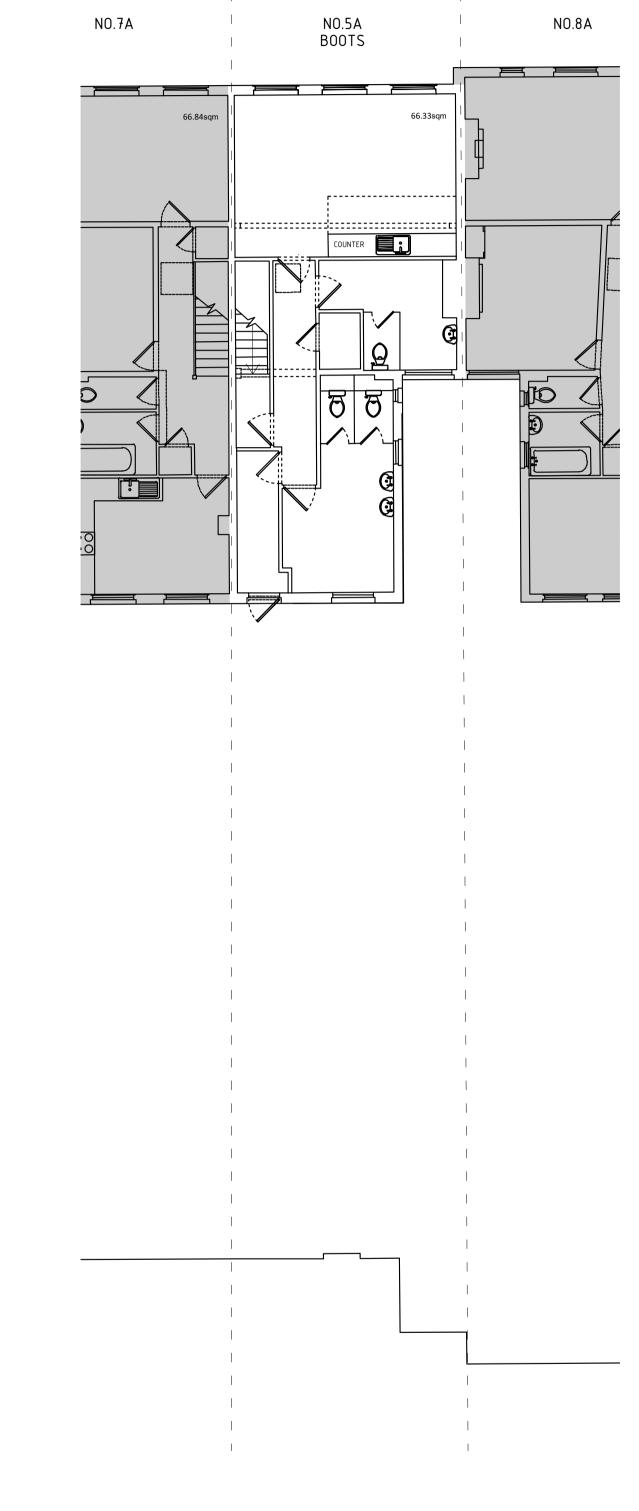

Existing First Floor Plan
Scale 1:100

Existing Second Floor Plan
Scale 1:100

Scale 1:100 @ A1

0m 1m 2m 3m 4m 5m 6m 7m 8m 9m 10m

No dimensions are to be scaled from this drawing

All drawings to be read in conjunction with scope of works All drawings to be read in conjunction with all relevant contract