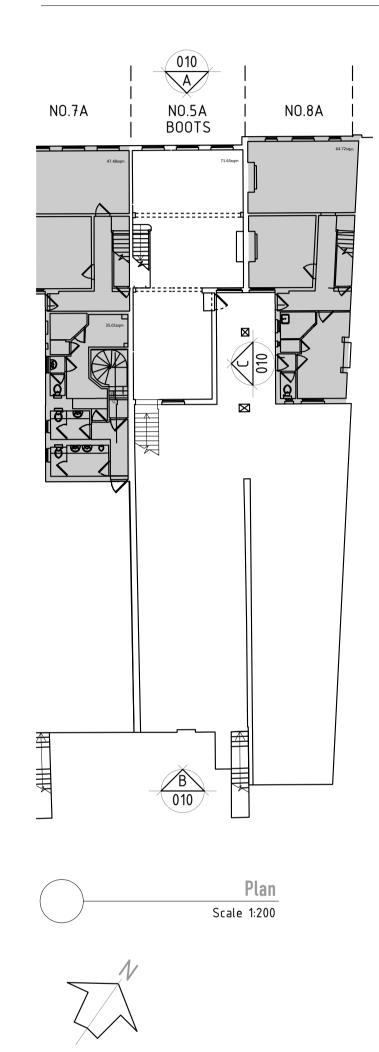

PRELIMINARY

0m 2m 4m 6m 8m 10m

Scale 1:200 @ A1

## align design and architecture

Client
Essential Living
Project
5a King Street

Twickenham

External Existing Elevations

Scale
AS @ A1

Drawn By
LP

Drawn NT

Project No Dwg. No Issue 1470-ALN-KS-00-D-A-010 -P2