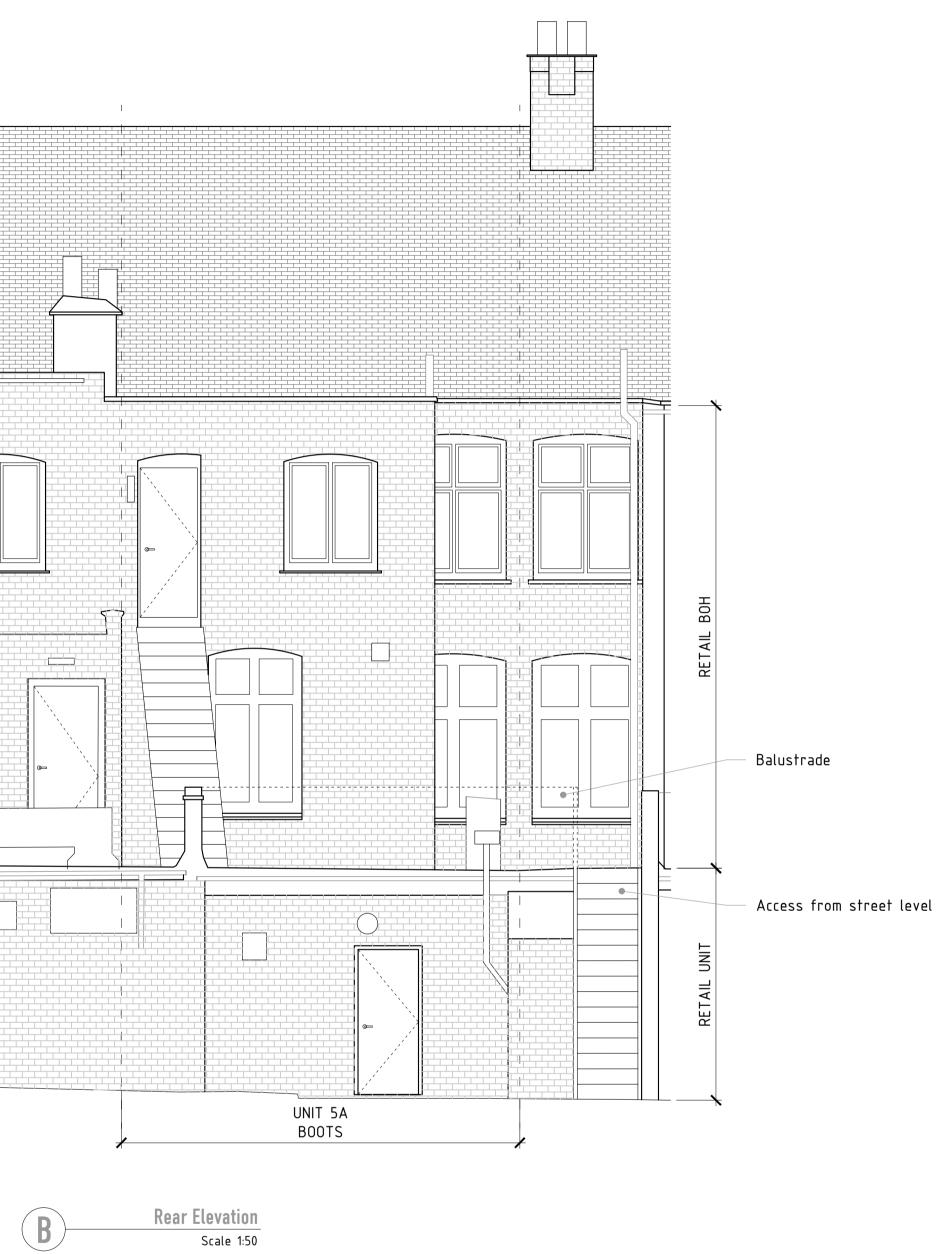

## align design and architecture

Client
Essential Living
Project
5a King Street

Twickenham

External Existing Elevations

Scale
AS @ A1

Drawn By
LP

Drawn NT

Project No Dwg. No Issue 1470-ALN-KS-00-D-A-010 -P2