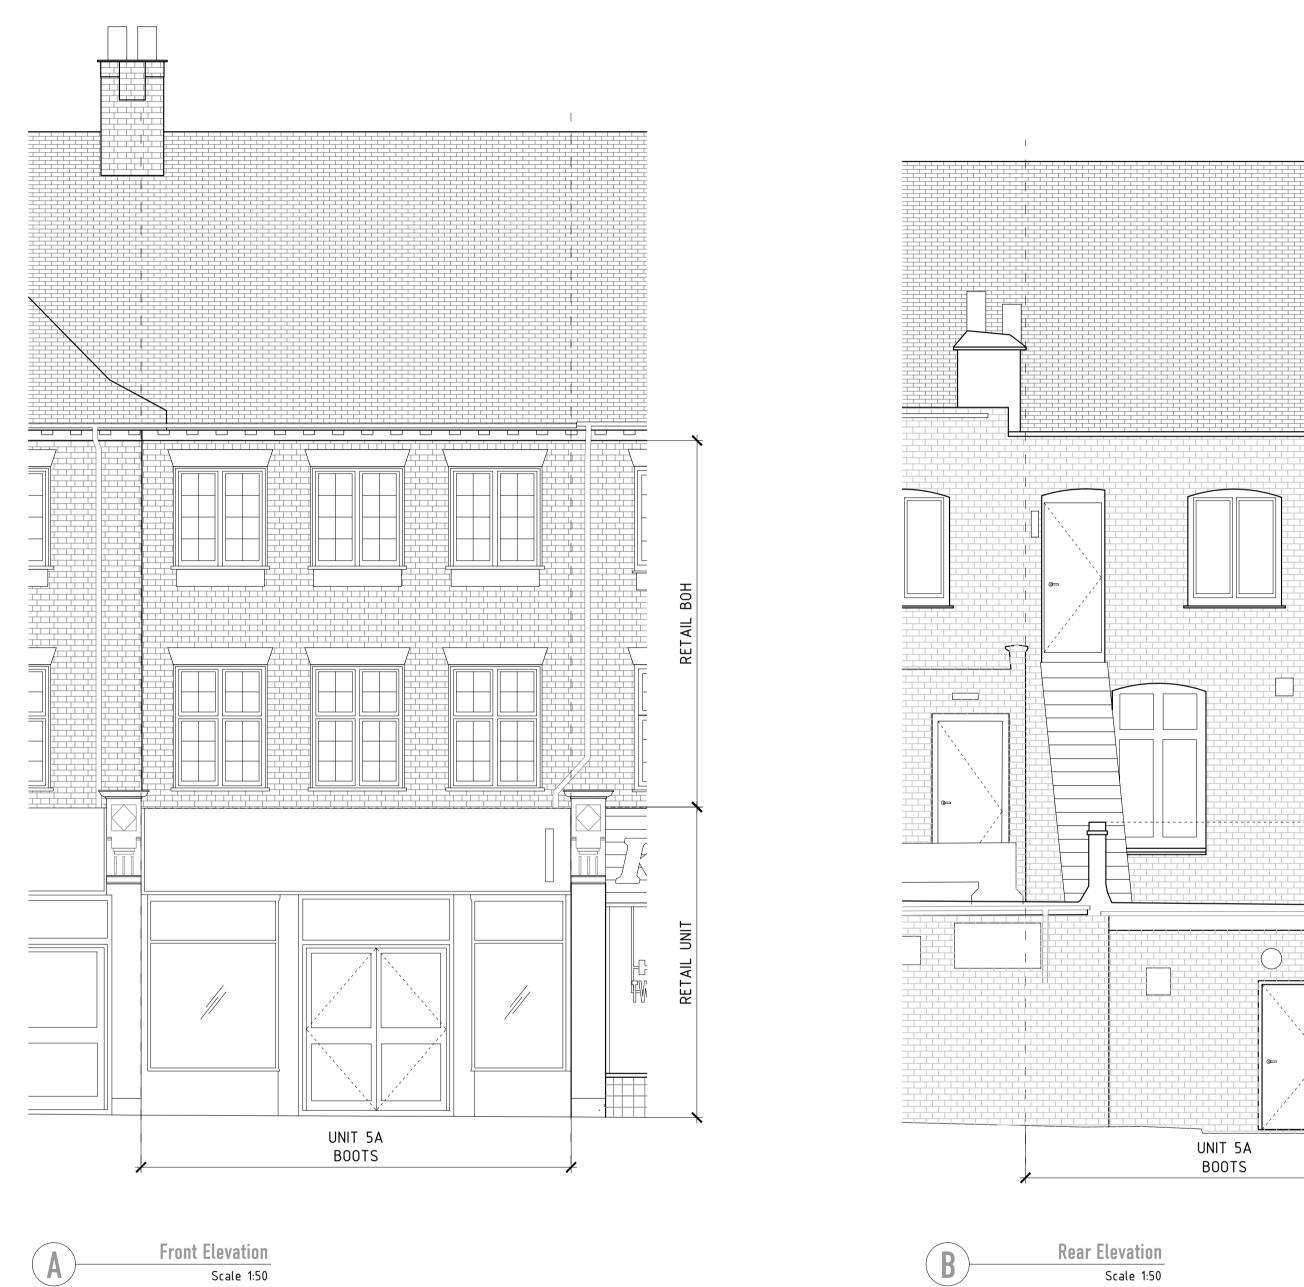

## align design and architecture

Client
Essential Living
Project
5a King Street

Twickenham

External Existing Elevations

Scale
AS @ A1

Drawn By
LP

Drawn NT

Project No Dwg. No Issue 1470-ALN-KS-00-D-A-010 -P2