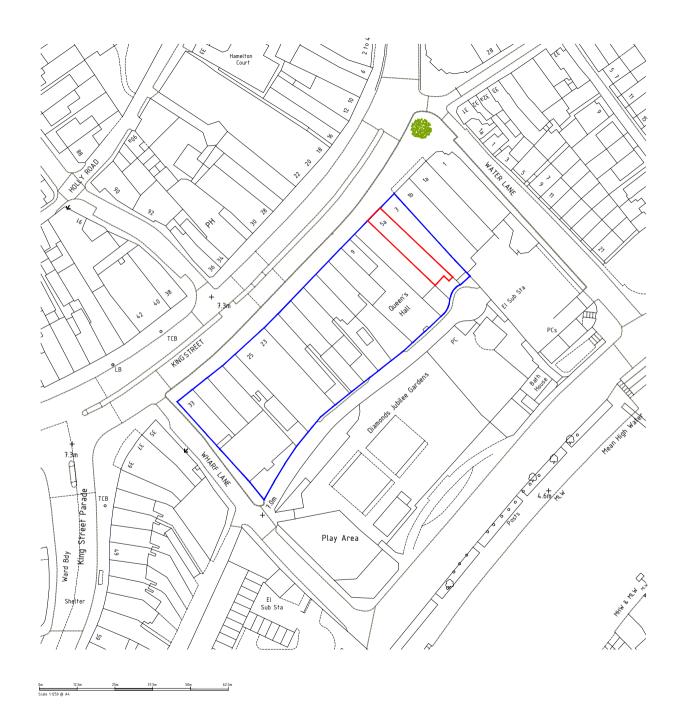

Date

Rev Details

Denotes site boundary line Denotes ownership boundary line

## **PLANNING**

Essential Living

Project 5a King Street

Twickenham

Title

Existing

Site Location Plan

Scale 1:1250 @ A4 Date Oct 2024 Checked NT