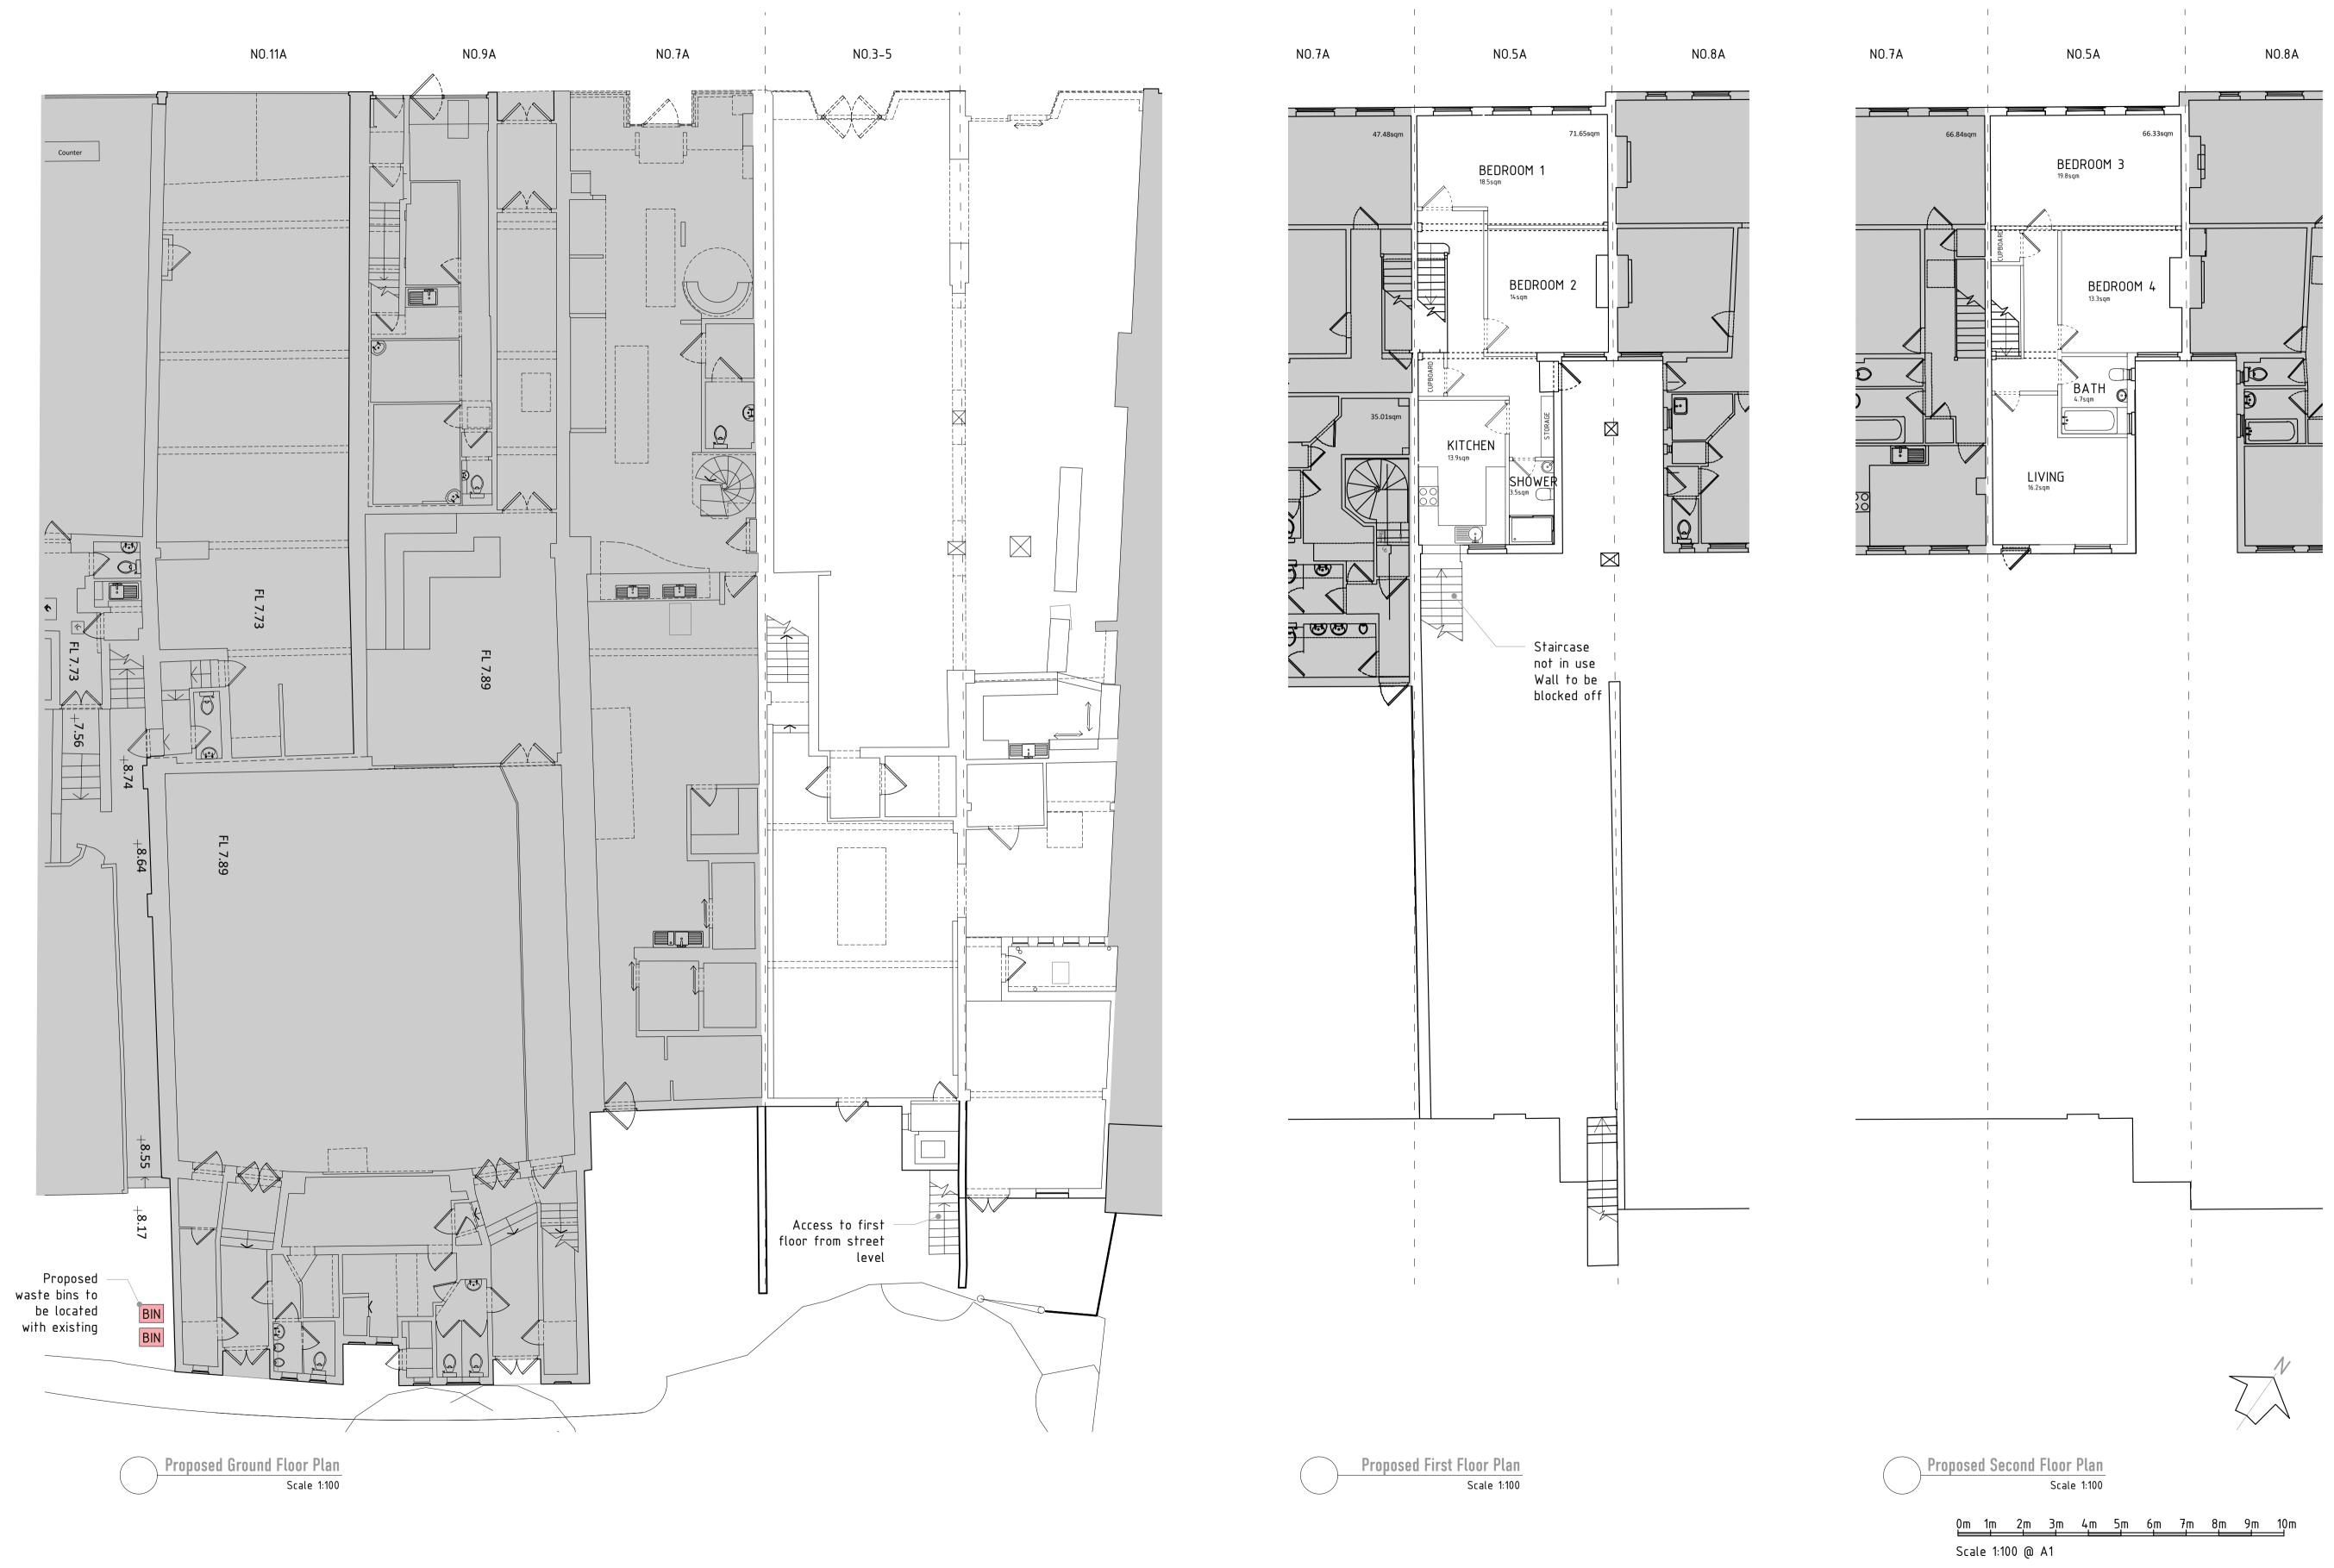

<sub>Client</sub> Essential Living

Project 5a King Street Twickenham

Title Ground, First & Second Floors Proposed Layouts

<sup>Scale</sup> 1:100 @ A1 Drawn By LP Project No

<sup>Date</sup> Oct 2024 Checked NT