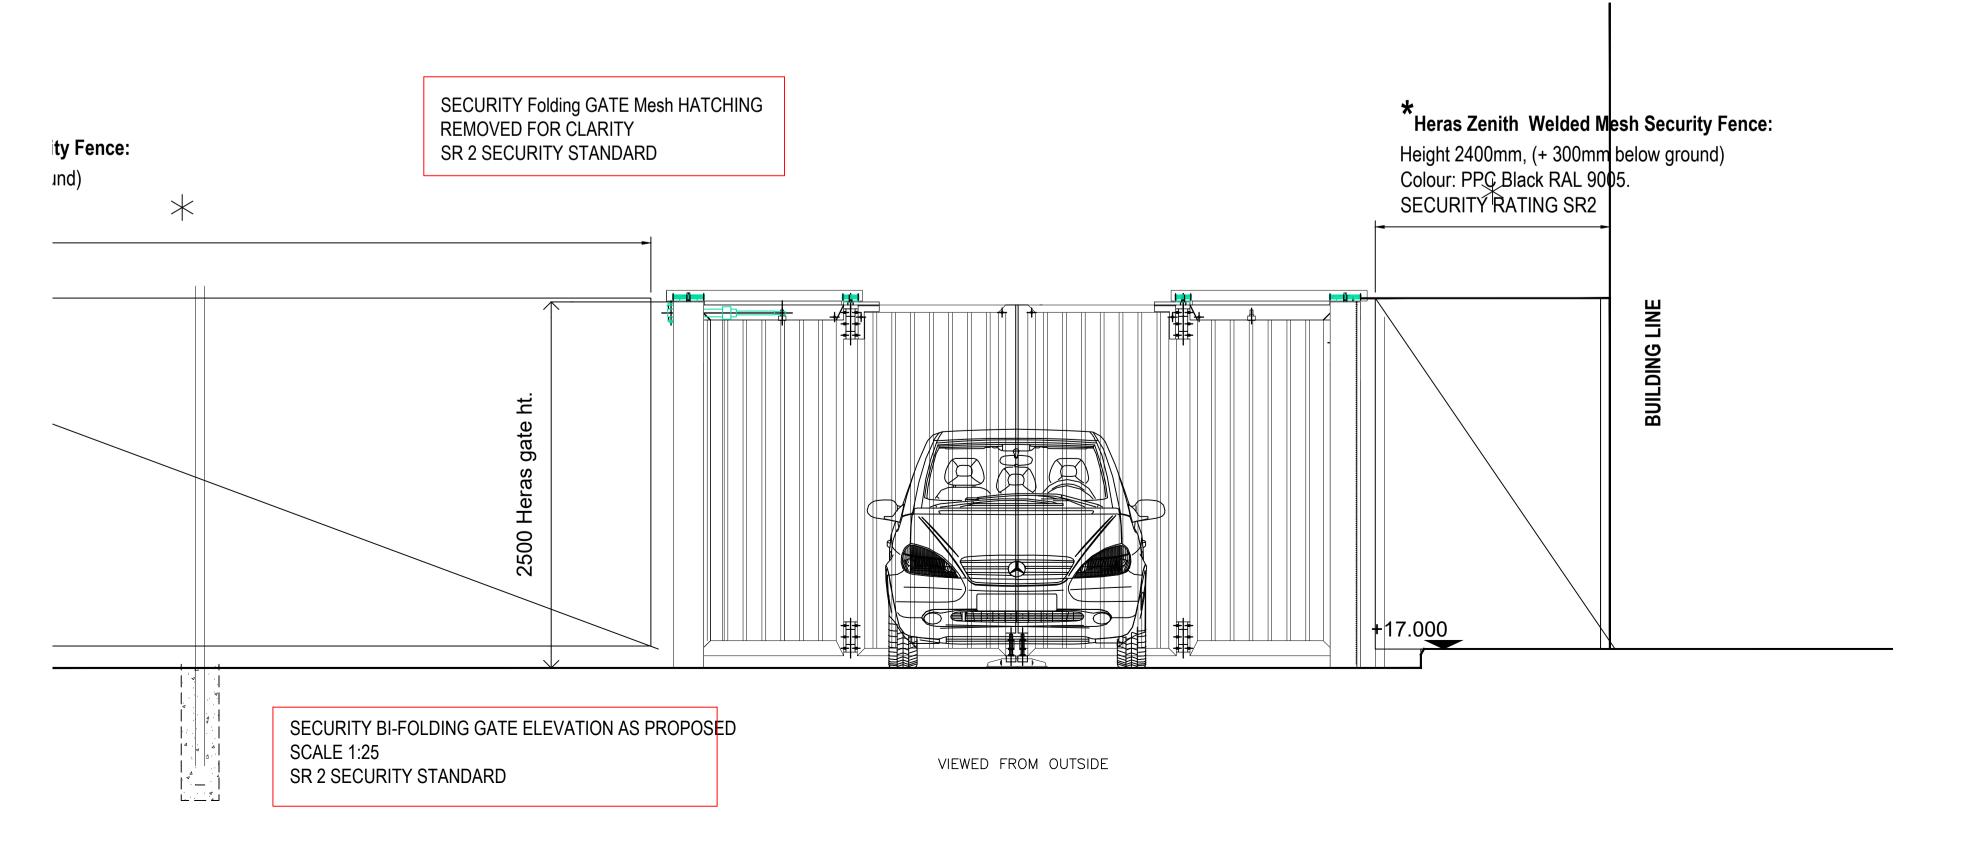

SECURITY BI-FOLDING GATE PLAN AS PROPOSED SCALE 1:25

## Secure by design Rating: LPS 1175 B3

## PLANNING

| SCALE | DATE   | DRAWN | CHECKED |
|-------|--------|-------|---------|
| 1:25  | Oct'24 | AF    | DA      |

PROJECT

SHURGARD UK OLDFIELD ROAD, HAMPTON TW12 2HR

DRAWING

DETAIL: Security Sliding Gate as Proposed