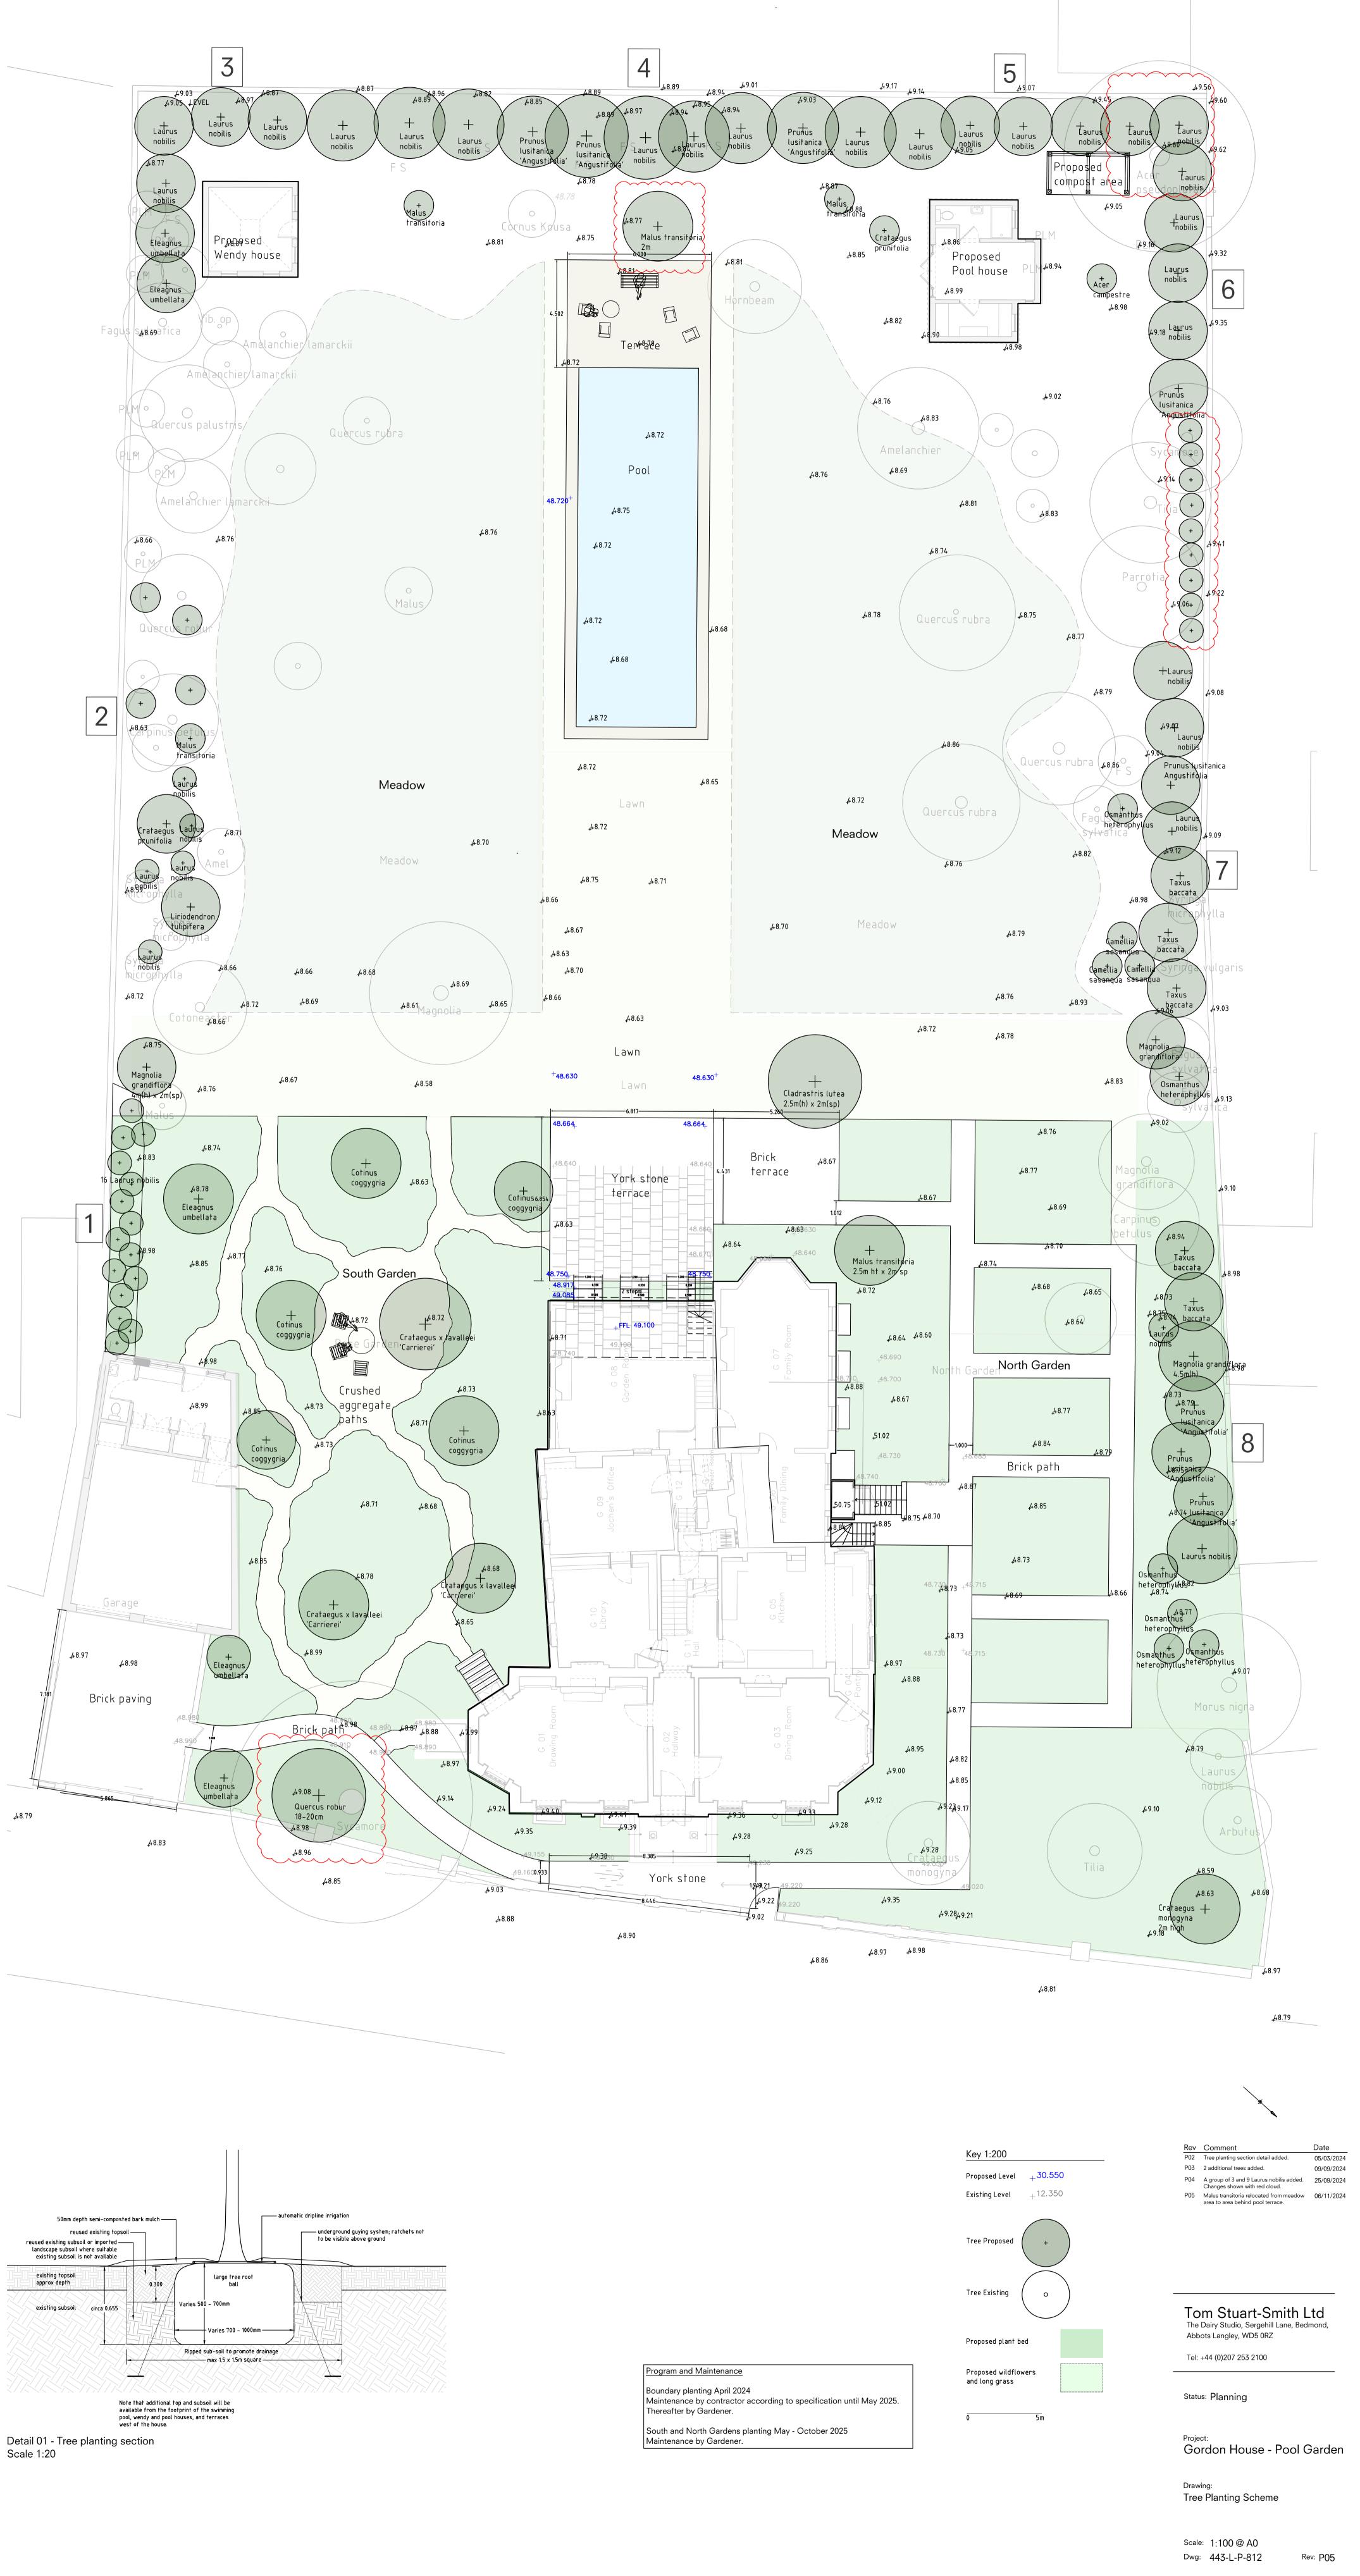

Gordon House Garden
Planting Schedule

|               | 19/02/2024    |                                |                                |          |                          |  |
|---------------|---------------|--------------------------------|--------------------------------|----------|--------------------------|--|
| undary<br>rea | Planting      | Plant                          | size                           | quantity | proposed planting season |  |
|               |               |                                |                                |          |                          |  |
| 1             |               | Laurus nobilis                 | 4m high x 1m wide              | 16       | Spring or Autumn 2024    |  |
| 2             |               | Magnolia grandiflora           | 4.5m high x 2.5m wide          | 1        | Spring or Autumn 2024    |  |
|               |               | Laurus nobilis                 | 3.5m high x 2m wide            | 5        | Spring or Autumn 2024    |  |
|               |               | Malus transitoria              | 2.5m high x 2m wide            | 1        | Spring or Autumn 2024    |  |
|               |               | Liriodendron tulipifera        | 3.5m high x 2m wide feathered  | 1        | Spring or Autumn 2024    |  |
|               |               | Crataegus prunifolia           | 3m high x 2.5m wide multi-stem | 2        | Spring or Autumn 2024    |  |
| 3             |               | Laurus nobilis                 | 4m high x 2.5m wide            | 3        | Spring or Autumn 2024    |  |
|               |               | Eleagnus umbellatus            | 2m high x 1m wide              | 2        | Spring or Autumn 2024    |  |
|               |               | Laurus nobilis                 | 3.5m high x 2m wide            | 4        | Spring or Autumn 2024    |  |
|               |               | Prunus Iusitanica Angustifolia | 4m high x 2.5m wide            | 1        | Spring or Autumn 2025    |  |
| 4             |               | Prunus Iusitanica Angustifolia | 4.5m high x 3m wide            | 3        | Spring or Autumn 2024    |  |
|               |               | Laurus nobilis                 | 4.5m high x 2m wide            | 5        | Spring or Autumn 2024    |  |
| 5             |               | Laurus nobilis                 | 4m high x 2.5m wide            | 3        | Spring or Autumn 2024    |  |
| 6             |               | Prunus Iusitanica Angustifolia | 4.5m high x 3m wide            | 3        | Spring or Autumn 2024    |  |
|               |               | Laurus nobilis                 | 4.5m high x 3m wide            | 1        | Spring or Autumn 2024    |  |
| 7             |               | Prunus Iusitanica Angustifolia | 4.5m high x 3m wide            | 1        | Spring or Autumn 2024    |  |
|               |               | Laurus nobilis                 | 4.5m high x 3m wide            | 3        | Spring or Autumn 2024    |  |
|               |               | Magnolia grandiflora           | 4.5m high x 2.5m wide          | 1        | Spring or Autumn 2024    |  |
|               |               | Camellia sasanqua              | 3m high x 2m wide              | 3        | Spring or Autumn 2024    |  |
|               |               | Osmanthus heterophyllus        | 2.5m high x 1.25m wide         | 2        | Spring or Autumn 2024    |  |
|               |               | Taxus baccata                  | 4m high x 3.5m wide            | 3        | Spring or Autumn 2024    |  |
| 8             |               | Magnolia grandiflora           | 4.5m high x 2.5m wide          | 1        | Spring or Autumn 2024    |  |
|               |               | Prunus Iusitanica Angustifolia | 4.5m high x 3m wide            | 3        | Spring or Autumn 2024    |  |
|               |               | Taxus baccata                  | 4m high x 3.5m wide            | 2        | Spring or Autumn 2024    |  |
|               |               | Osmanthus heterophyllus        | 2.5m high x 1.25m wide         | 5        | Spring or Autumn 2024    |  |
|               |               | Laurus nobilis                 | 4.5m high x 2m wide            | 1        | Spring or Autumn 2024    |  |
|               |               | Crataegus monogyna             | 3m high x 2m wide multistem    | 1        | Spring or Autumn 2024    |  |
| outh Ga       | rden Plant    | ina                            |                                |          |                          |  |
|               | i dell Flaill |                                |                                |          |                          |  |
| S3-10         | trees         | Eleagnus umbellata             | 2.5m high multistem            | 3        | Autumn 2025              |  |
|               |               | Crataegus lavalleei Carrierei  | 2.5m high multistem            | 3        | Autumn 2025              |  |
|               |               | Continus coggygria             | 2.5m high multistem            | 5        | Autumn 2025              |  |
| orth Gar      | rden Planti   | ng                             |                                |          |                          |  |
| N1-10         | trees         | Malus transitoria              | 2.5m high multistem            | 1        | Autumn 2025              |  |
|               |               | Cladrastris lutea              | 2.5m high multistem            | 1        | Autumn 2025              |  |
|               |               | Crataegus monogyna             | 2m high multistem              | 4        | Autumn 2025              |  |

Additional Trees

1 no. Malus transitoria 2m high

1 no. Quercus robur 18-20cm girth

3 no. Laurus nobilis 4-4.5m high x 3m wide 9 no. Laurus nobilis 4-4.5m high x 1m wide

Drawn: ZM

Date: 08/11/2023 ref:
H:\443 Gordon House - Pool Garden\Drawings\443 - Gordon House - Pool Garden - Planting Plan