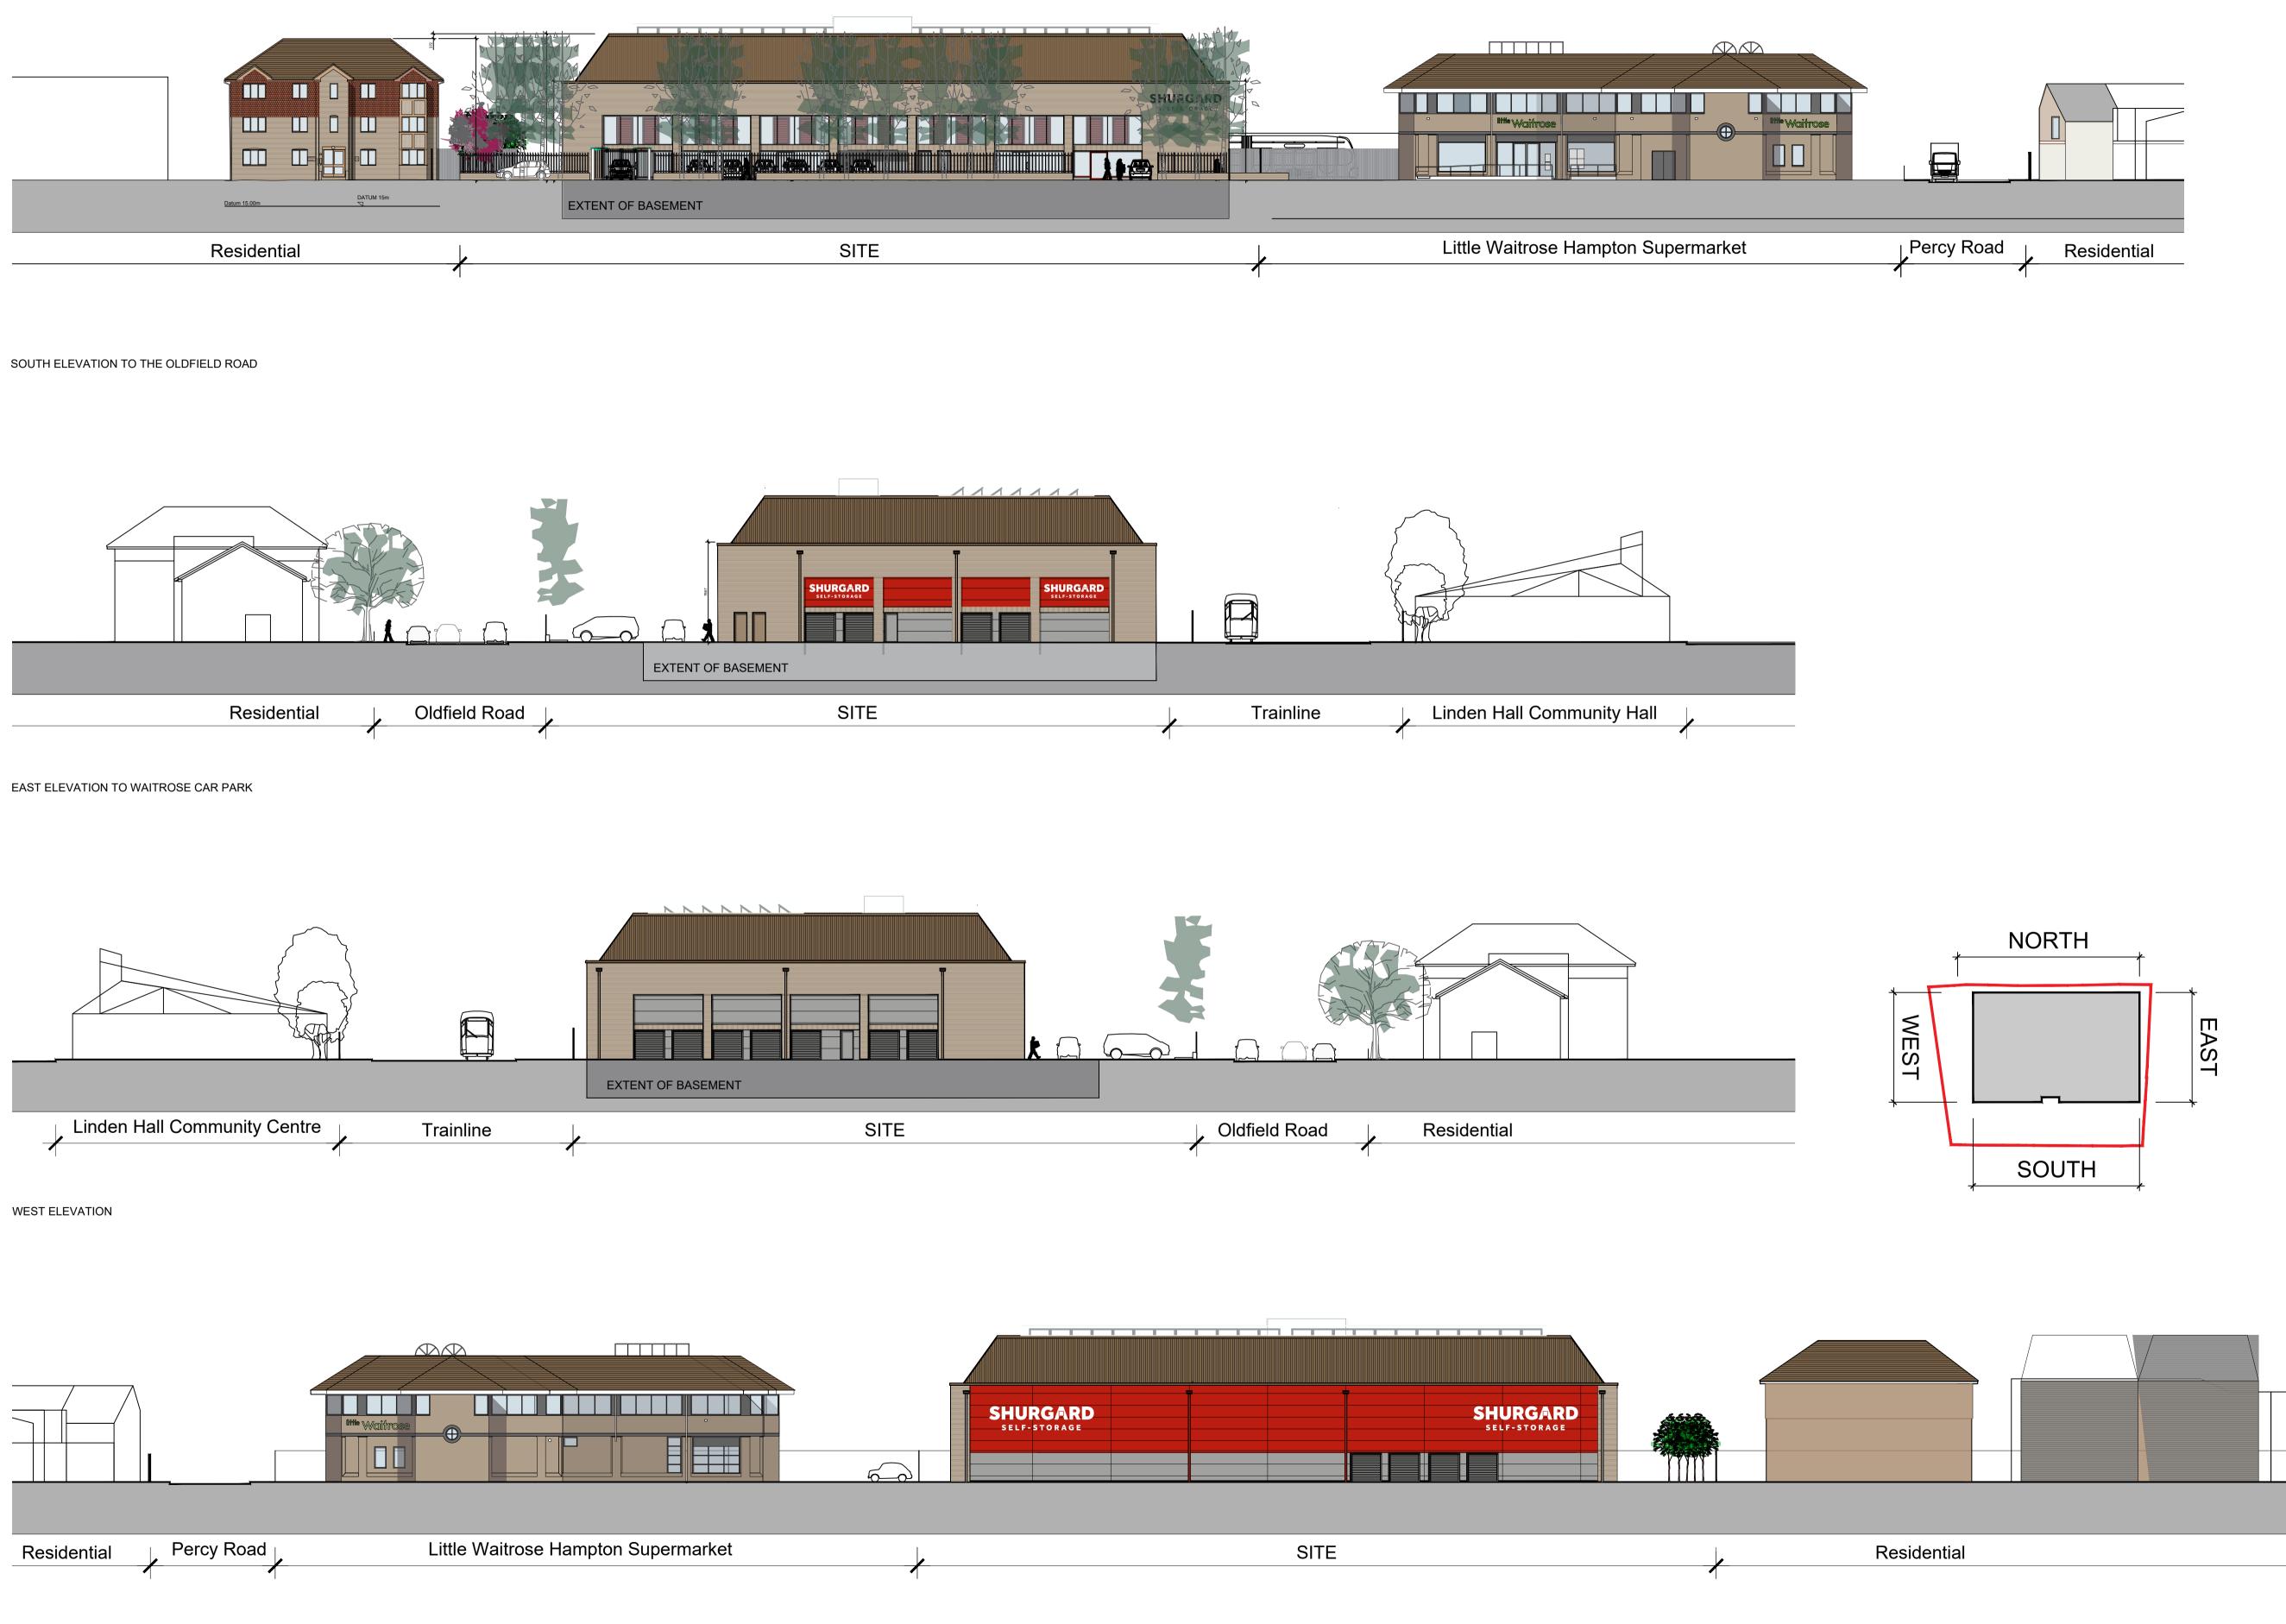

| SCALE 1:2<br>0 2 4                                                                                                                                             |                             |       |         |  |  |
|----------------------------------------------------------------------------------------------------------------------------------------------------------------|-----------------------------|-------|---------|--|--|
| PLANNING                                                                                                                                                       |                             |       |         |  |  |
| SCALE                                                                                                                                                          | DATE                        | DRAWN | CHECKED |  |  |
| 1:250@/                                                                                                                                                        | A1MAR'24                    | AF    | DA      |  |  |
| Oldfield Road<br>Hampton: TW12 2HR<br>DRAWING<br>Contextual Elevations<br>As Proposed                                                                          |                             |       |         |  |  |
| Threesixty<br>Architecture10 MONTROSE STREET<br>GLASGOW10 MONTROSE STREET<br>GLASGOW10 MONTROSE STREET<br>GLASGOW10 MONTROSE STREET<br>WWW.360architecture.com |                             |       |         |  |  |
| drawing                                                                                                                                                        | <sup>No.</sup><br>8GA-D-008 | 8C    |         |  |  |