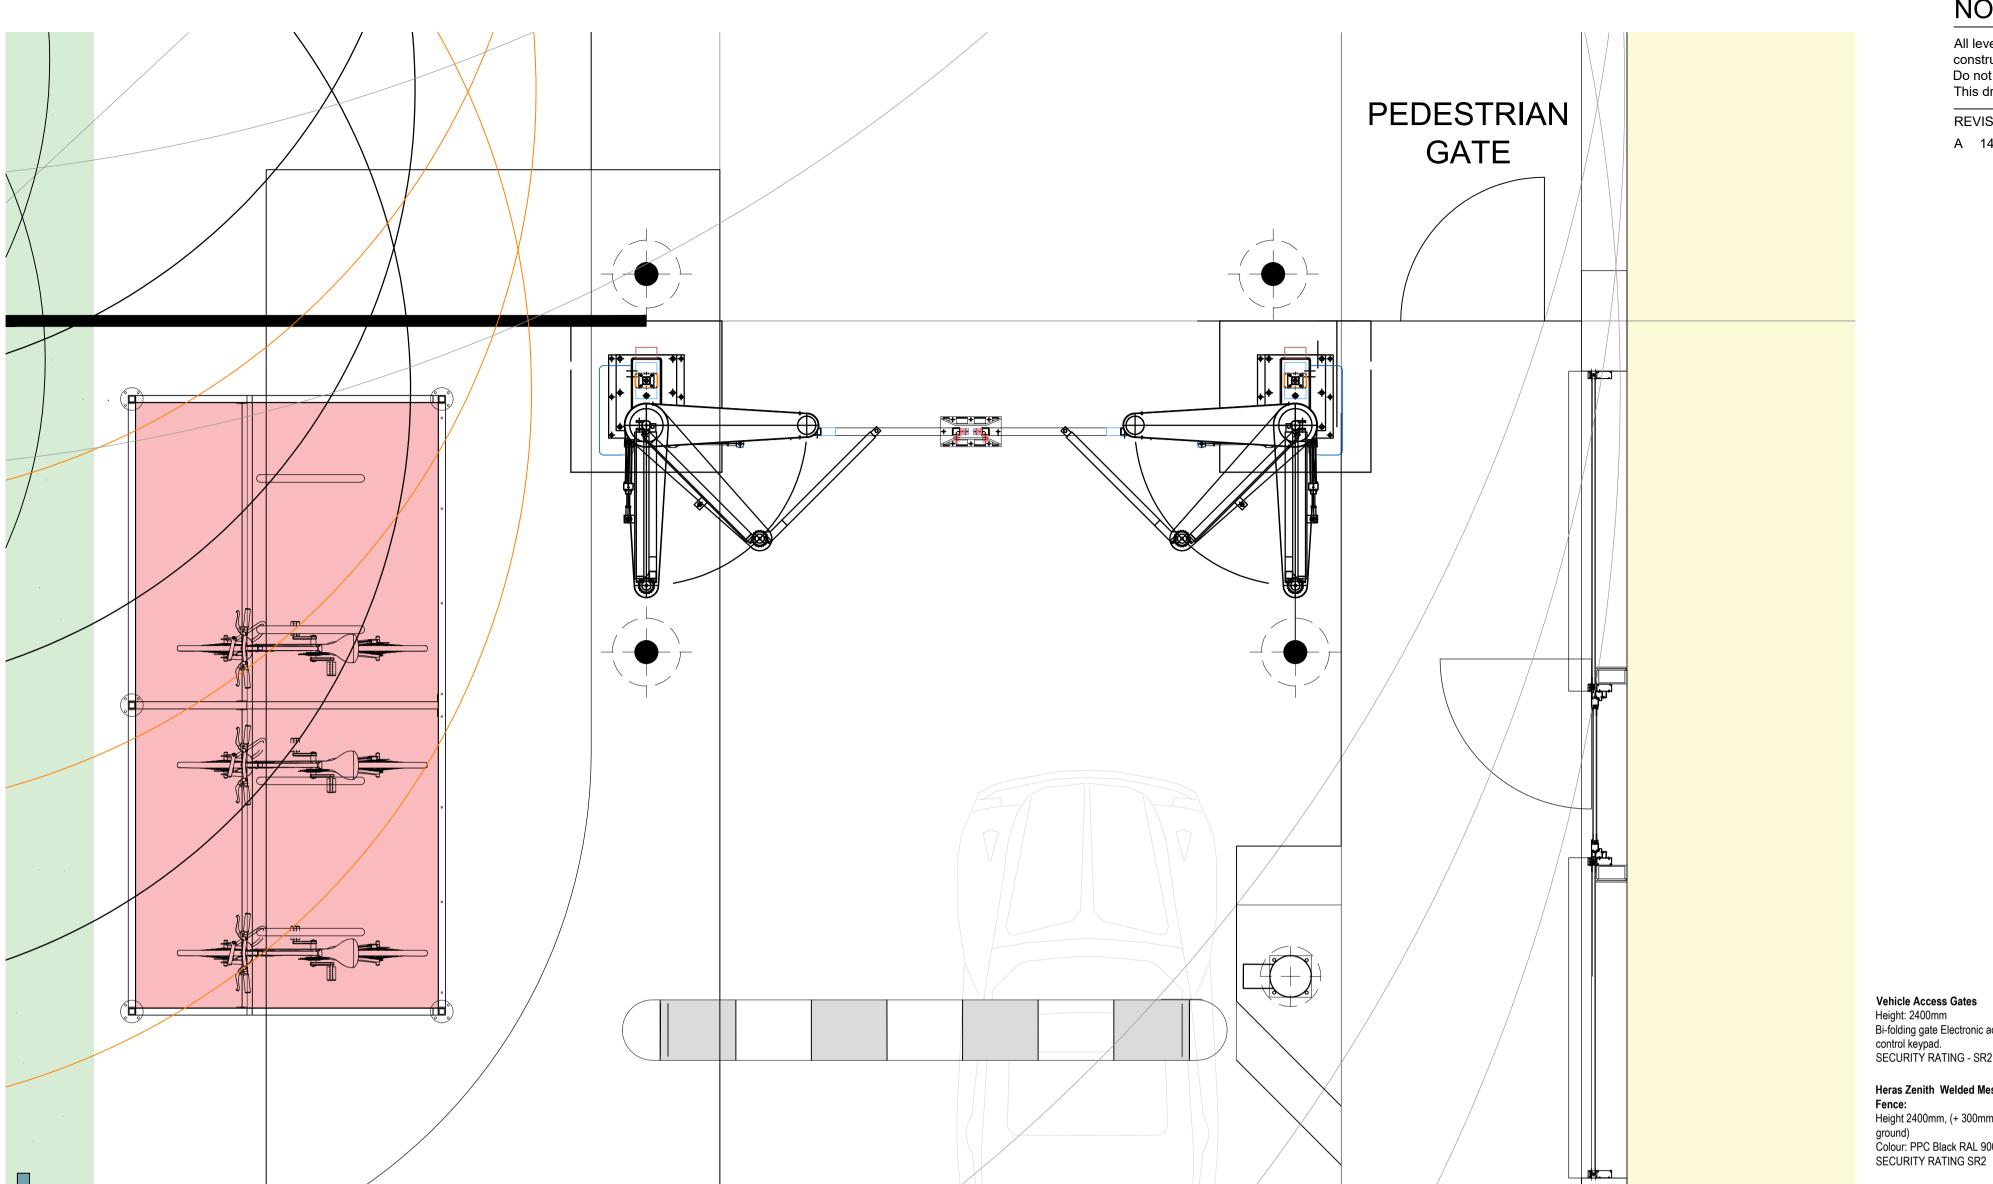

SECURITY BI-FOLDING GATE PLAN AS PROPOSED SCALE 1:25

### REVISION

A 141124 Pedestrian Gate added

Height: 2400mm Bi-folding gate Electronic access control keypad. SECURITY RATING - SR2 Heras Zenith Welded Mesh Security

Height 2400mm, (+ 300mm below Colour: PPC Black RAL 9005.