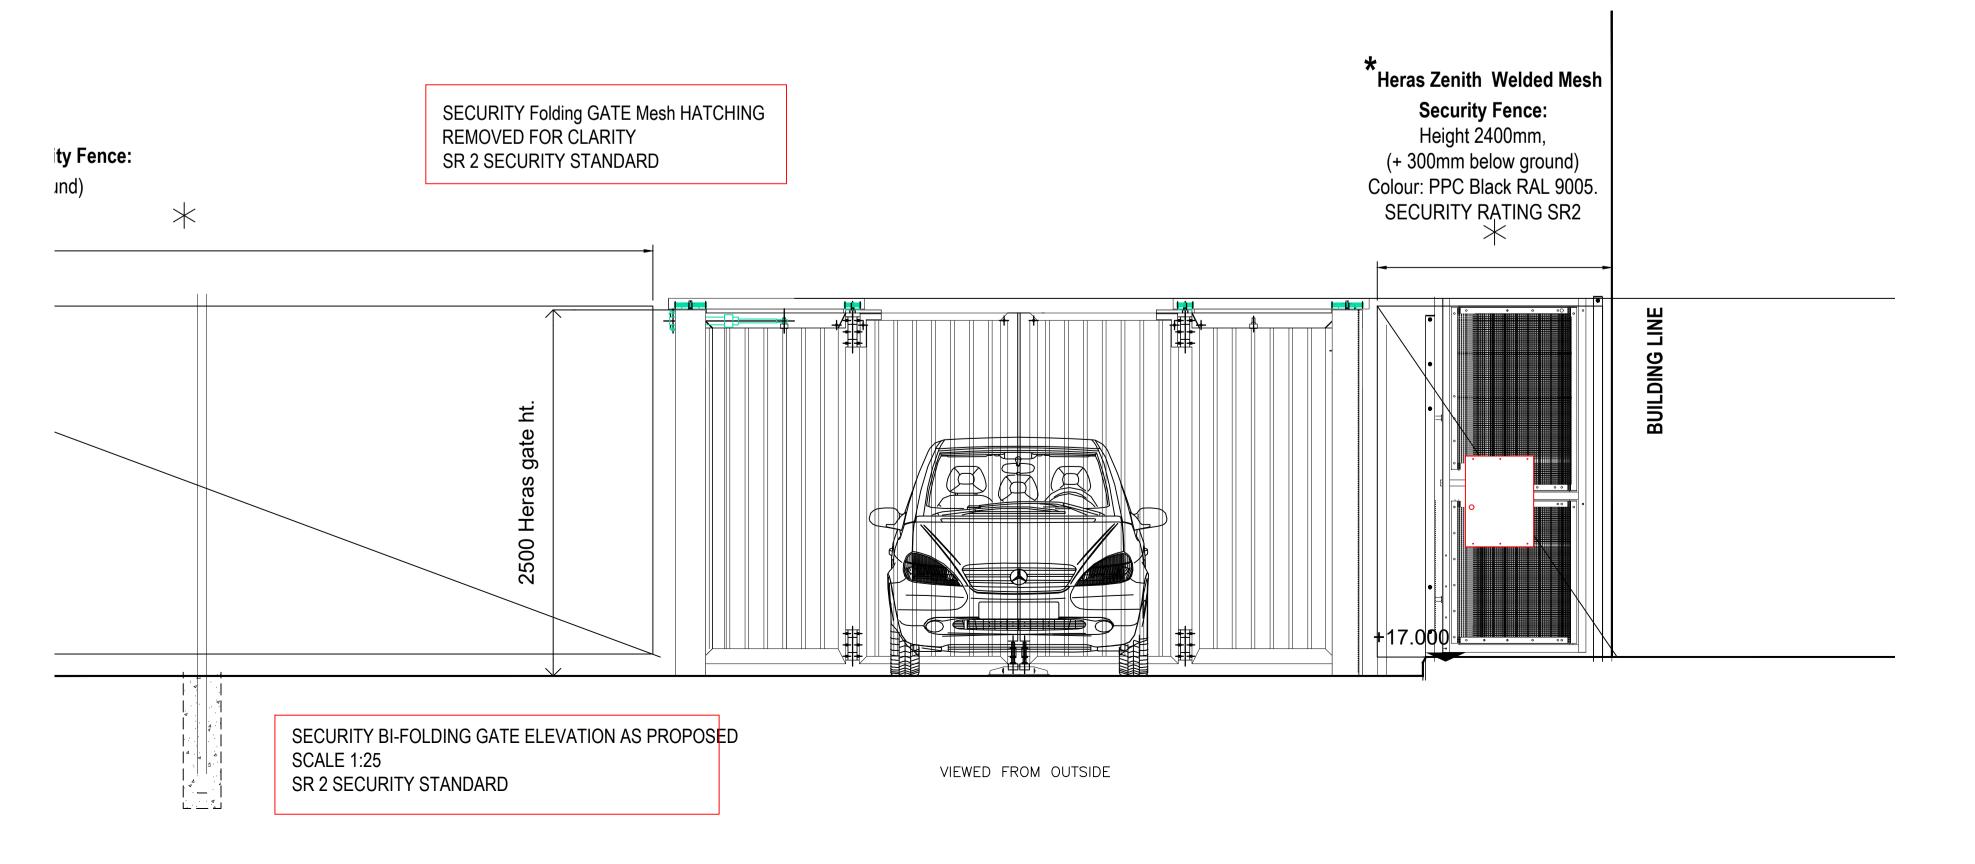

### REVISION

A 141124 Pedestrian Gate added

Height: 2400mm Bi-folding gate Electronic access control keypad. SECURITY RATING - SR2 Heras Zenith Welded Mesh Security

Height 2400mm, (+ 300mm below Colour: PPC Black RAL 9005.