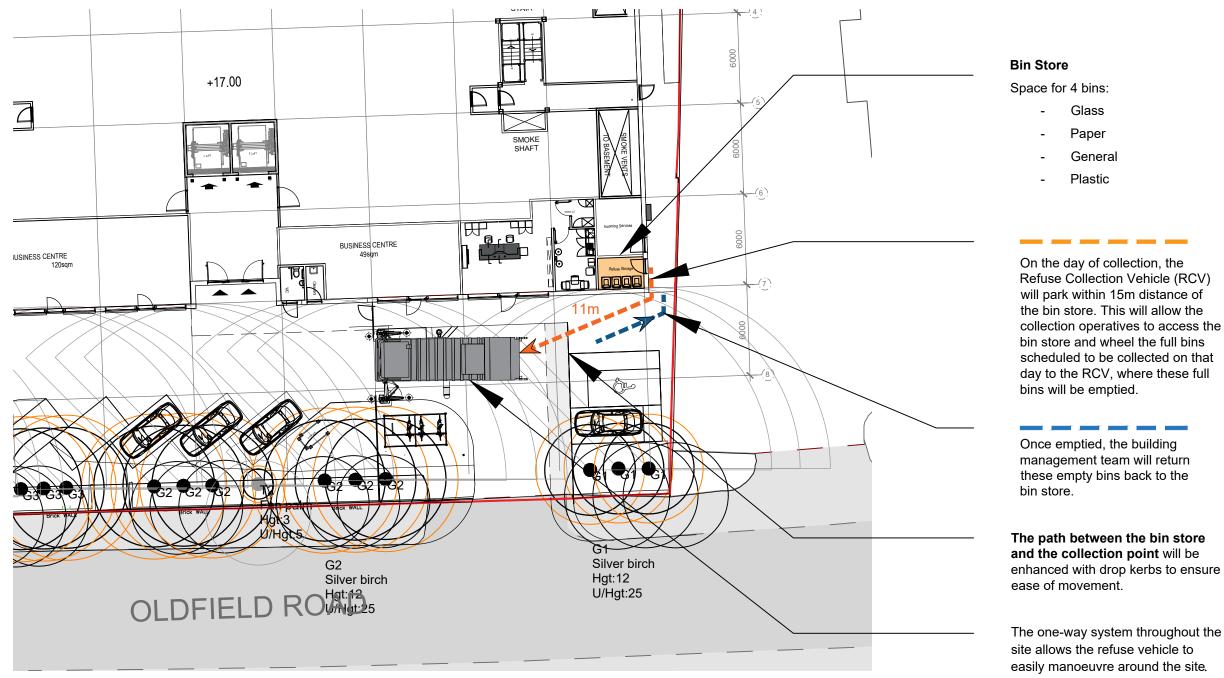

## **OPERATIONAL WASTE - SELF STORAGE**

Consideration has been given to anticipated waste arising, associated with the operation of the buildings.

Shurgard customers are prohibited from leaving their waste on Site. Therefore, the only waste generated from the Site is from the front desk element in the building. Working on the assumption that circa four employees are present on site on an ongoing basis, and based on the BS 5906:2005 weekly arisings for offices, an estimated 200 litres / week is predicted. Using the WRAP conversation factor for co-mingled (plastic bottles, news & prams, cardboard, mixed cans and glass) of 84kg/m3 (as measured from samples taken from 240 litres wheeled bins); the total weekly arisings are estimated to be 16.8kg; equating to 0.4 tonnes over the course of the year.

As such 4 x 240 litre wheellie Bins have been provided which facilitate recycling including plastic, paper, general and glass. This aligns with the London plan policy SI 8 Waste.

The one-way system throughout the site allows the refuse vehicle to