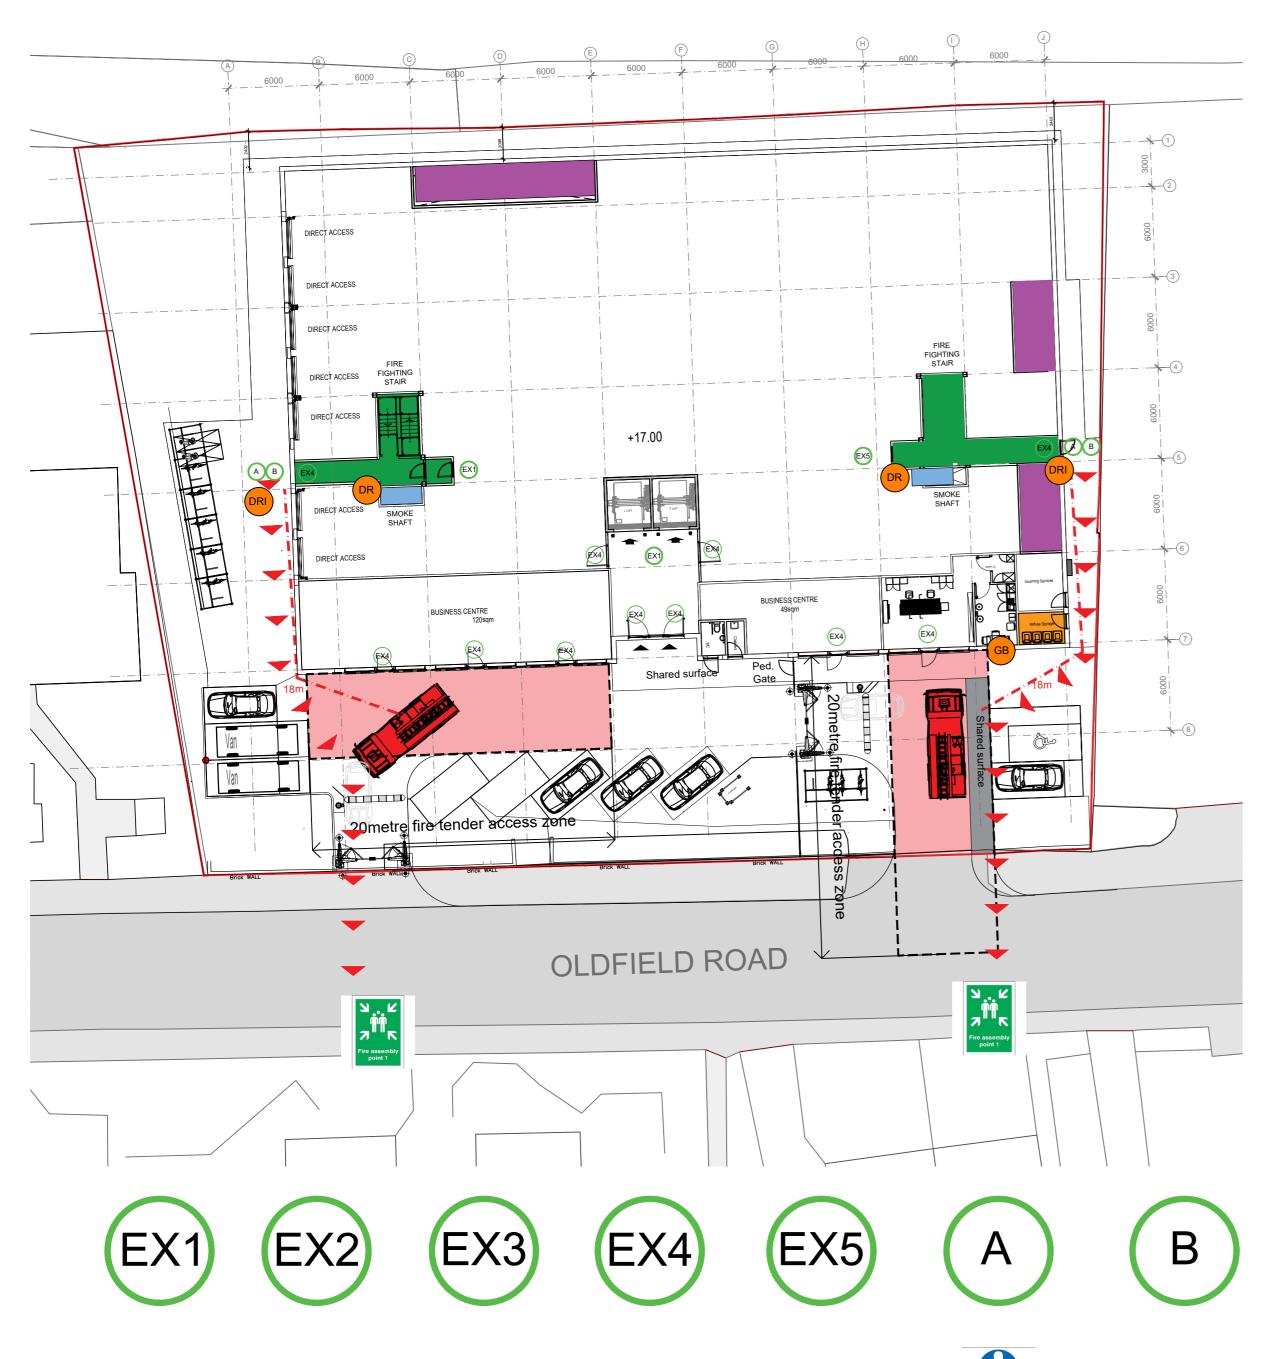

All levels and dimensions to be checked on site prior to

A 120324 Stair notes added AF
B 120724 Add info added. A3 TO A2 AF
C 130724 BUILDING FOOTPRINT UPDATED AF
D 151124 Layout updated AF

Do not scale dimensions from this drawings.

This drawing is copyright protected.

construction / fabrication; report discrepancies immediately

ORIGINAL A2

NOTES

REVISION

**GERDA BOX** 

Emergency Escape

FIRE ASSEMBLY POINT

FIRE HYDRANT

Site boundary

SCALE 1:250

DATE CHECKED SCALE DRAWN 1:250 MAR'24 ΑF DA

**PROJECT** 

**SHURGARD OLDFIELDS ROAD** LONDON

DRAWING

10 MONTROSE STREET GLASGOW G1 1RE

t 0141 229 7575 www.360architecture.com

DRAWING No. 23053GA\_D\_012D

FIRE ASSEMBLY POINT [exterior] Secured to boundary fence.

Fire Exit - Double Sided (Running Man & Arrow) Fire Exit - Single Sided (Running Man & ArrowLeft) Fire Exit - Double Sided (Running Man & Arrow Right / Left) The emergency lighting installation shall comply with BS 5266: 2016.