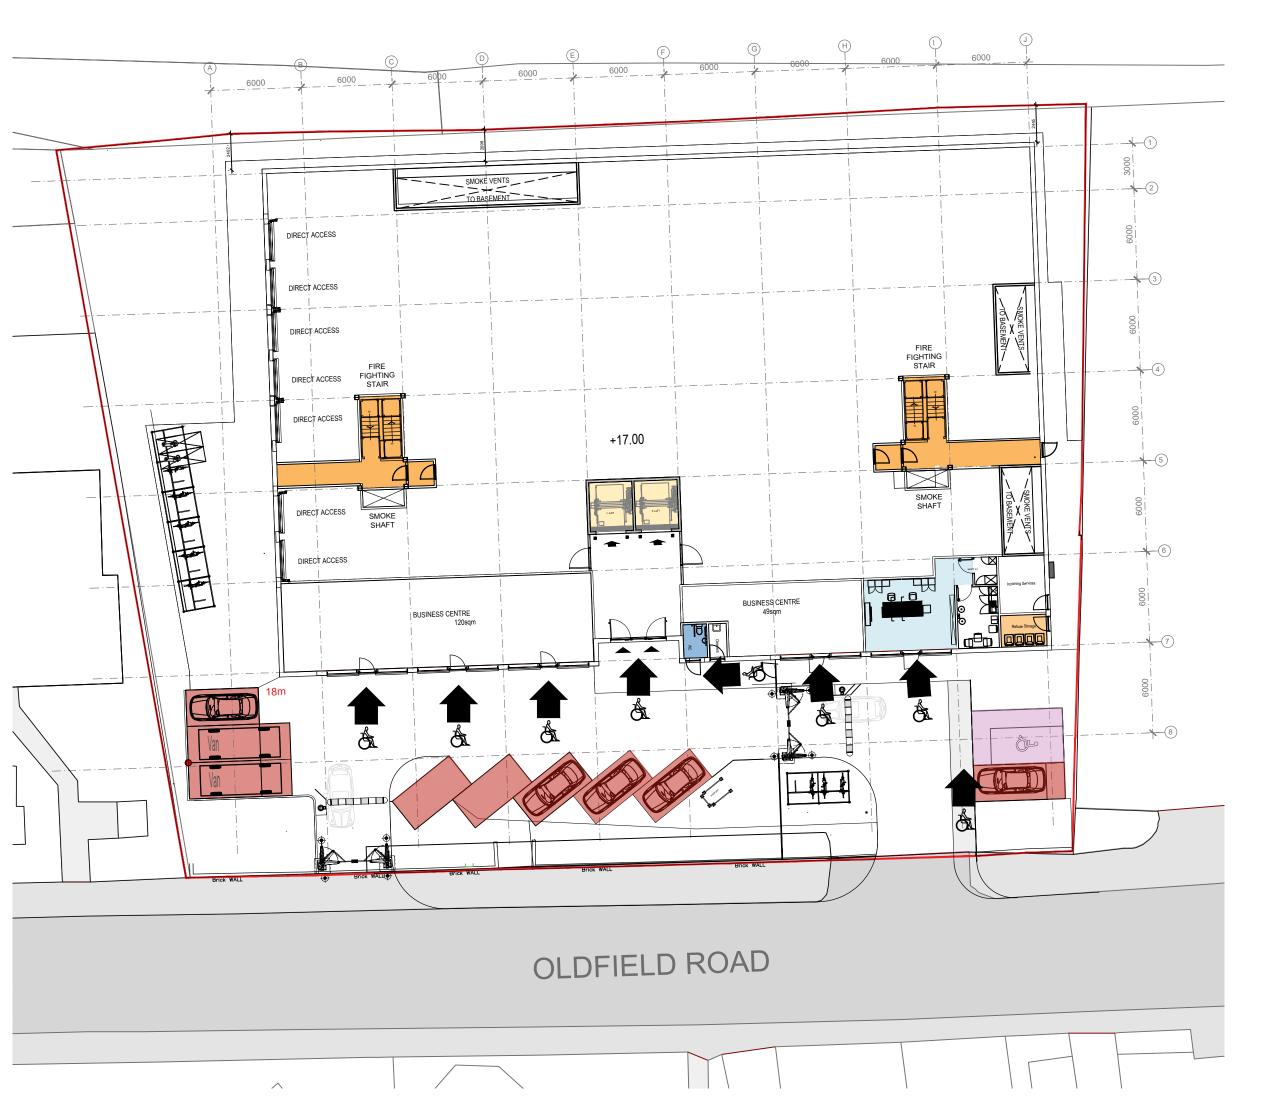

REVISION

A 120324 Stair Notes added B 130724 Building footprint updated C 151124 LAYOUT UPDATED

KEY:

SHURGARD Parking Bays

SHURGARD Accessible Parking Bay

3.5T Vehicle

Customer Shop

**Customer Lifts** 

Stair Cores Accessible WC

Public Footpath

Level Access Routes

Level Access Routes

1:21 Gradient

Site boundary

SCALE 1:250

2 4 6 8 10m

## **PLANNING**

SCALE DATE

DRAWN CHECKED

1:250@A3 MAR'24

ΑF DA

PROJECT

Shurgard Oldfield Road Hampton

DRAWING

Acessibility Plan As Proposed

10 MONTROSE STREET GLASGOW G1 1RE

t 0141 229 7575 www.360architecture.com

DRAWING No.

23053GA-D-013C