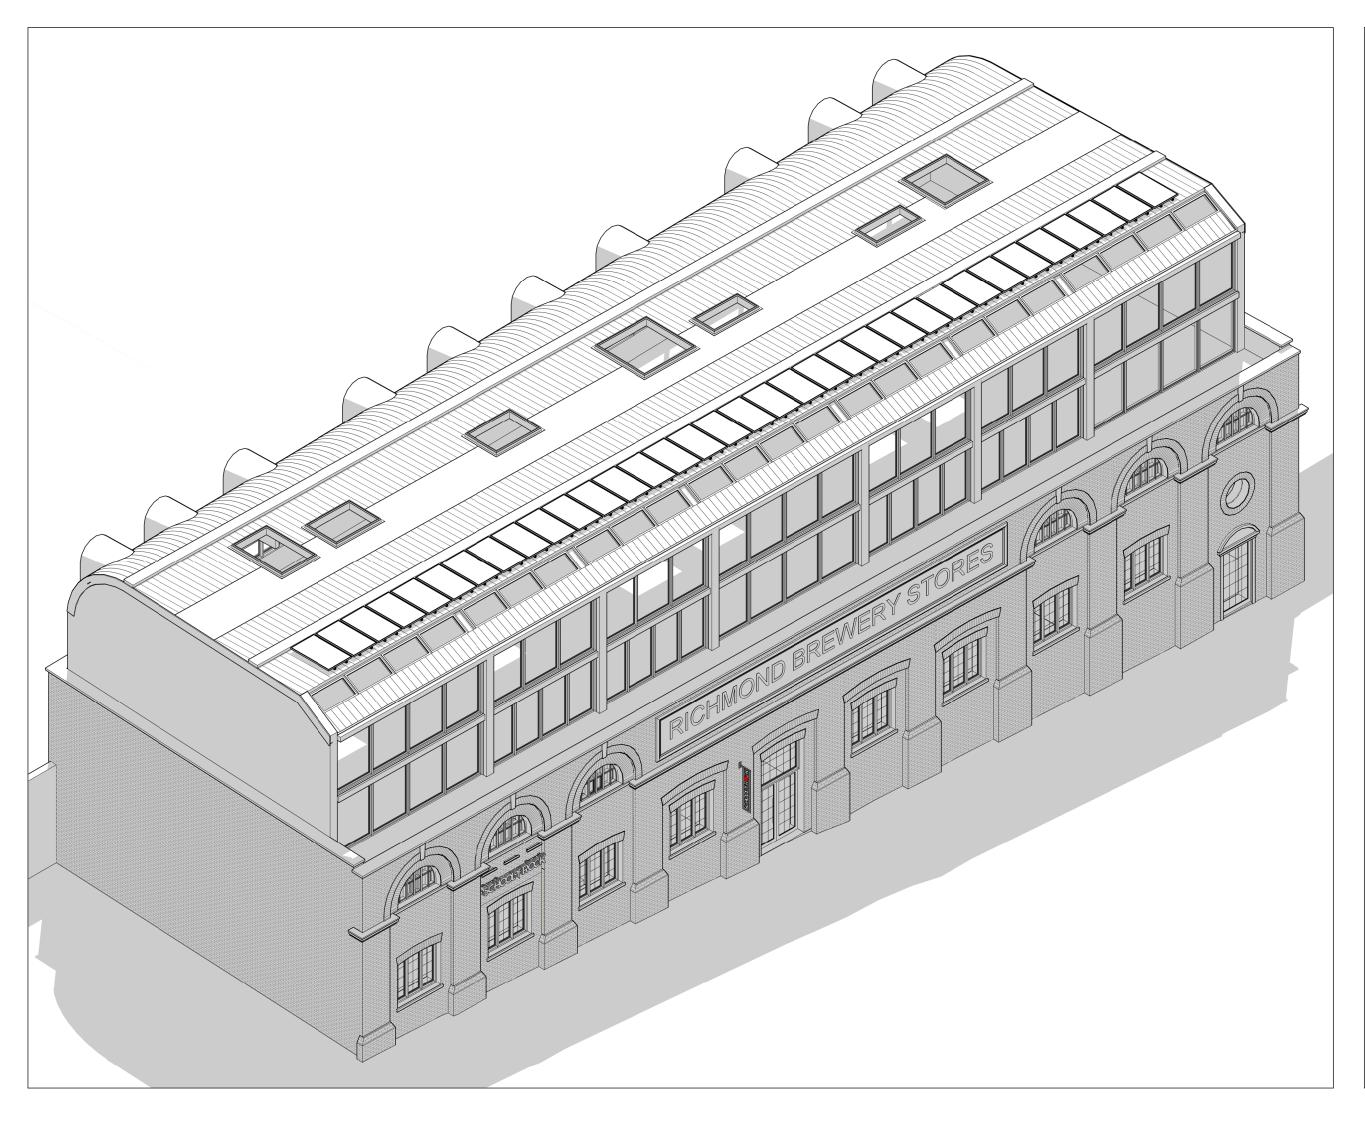

Brewery Stores TW10 6UW

| PROPOSED DRAWI         | POSED DRAWINGS<br>METRIC VIEW |  |  |  |
|------------------------|-------------------------------|--|--|--|
| Date: 19.08.2024       | Rev:                          |  |  |  |
| Scale:                 | REV D                         |  |  |  |
| Drawing No.4D-513 P 07 | 15.11.2024                    |  |  |  |
| Drawn by : MAX         |                               |  |  |  |