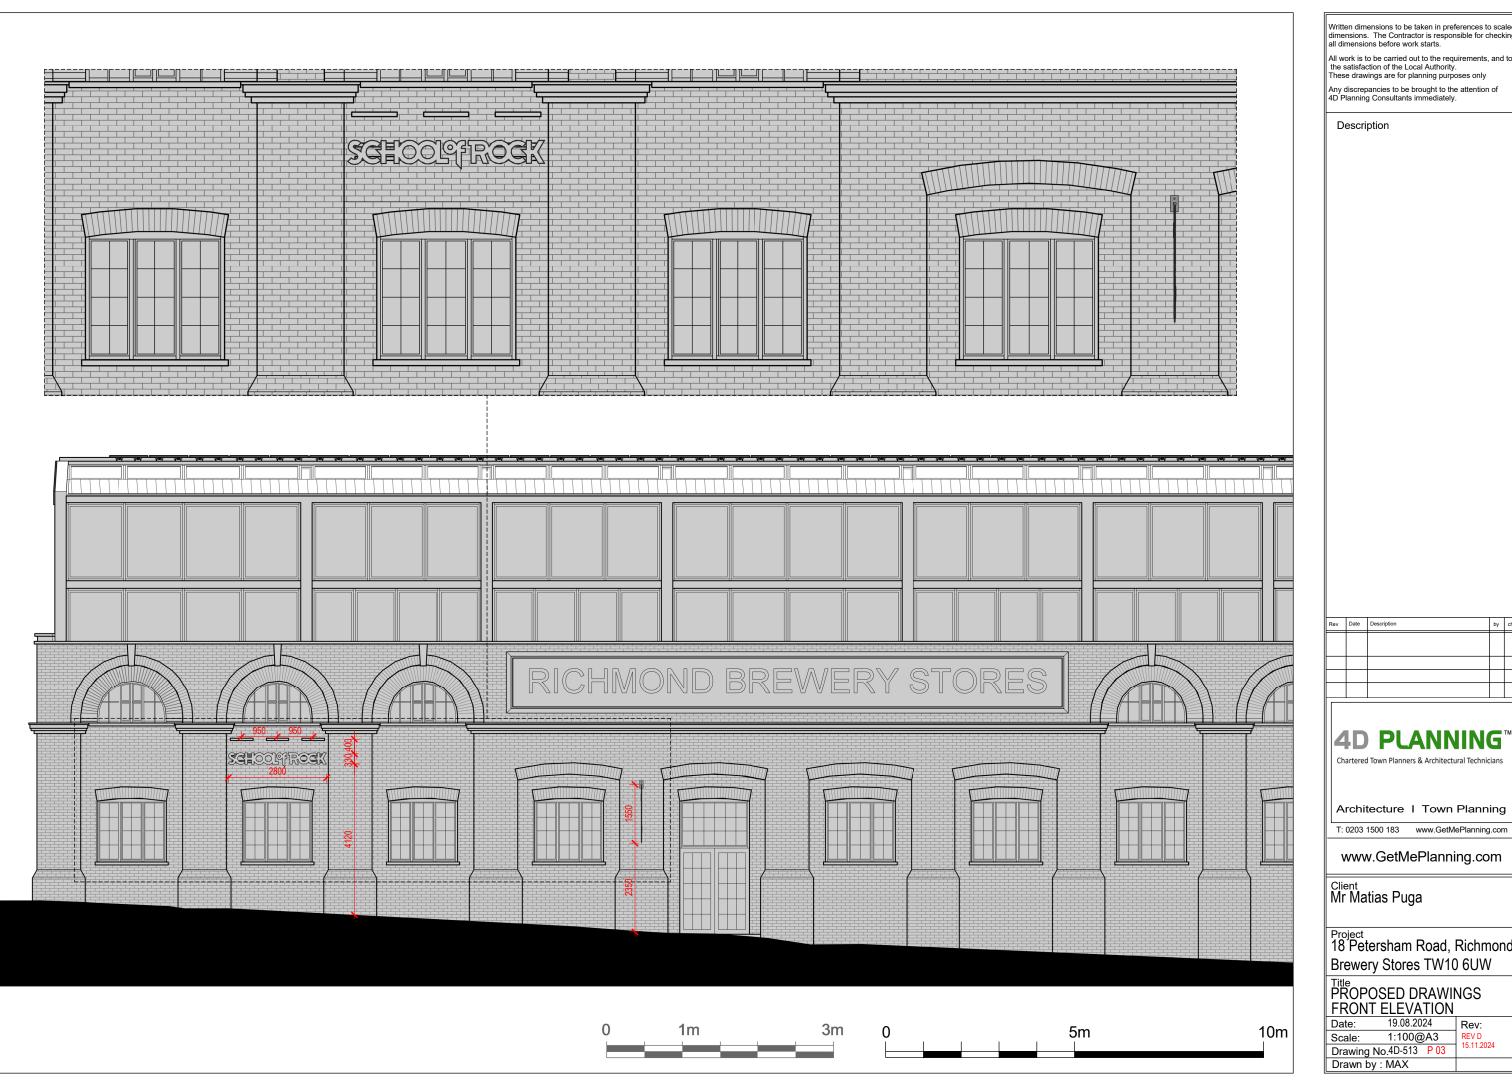

Written dimensions to be taken in preferences to scaled dimensions. The Contractor is responsible for checking all dimensions before work starts.

All work is to be carried out to the requirements, and to the satisfaction of the Local Authority. These drawings are for planning purposes only

Any discrepancies to be brought to the attention of 4D Planning Consultants immediately.

**4D PLANNING** 

Architecture I Town Planning

www.GetMePlanning.com

Project 18 Petersham Road, Richmond

PROPOSED DRAWINGS FRONT ELEVATION

| CONT. ELECTRICITY |                |            |
|-------------------|----------------|------------|
| ite:              | 19.08.2024     | Rev:       |
| ale:              | 1:100@A3       | REV D      |
| awing N           | lo.4D-513 P 03 | 15.11.2024 |
| our by            | . MAA V        |            |