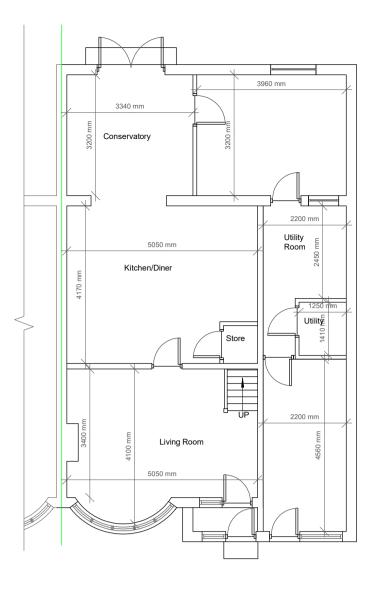

EXISTING FIRST FLOOR PLAN



EXISTING ROOF PLAN



EXISTING RIGHT SIDE SECTION







EXISTING LEFT SIDE ELEVATION



EXISTING RIGHT SIDE ELEVATION

#### Notes

- 1 All concrete to be 1:2:4 mix by volume
- 2 All dimensions are in millimeters
- 3 All materials used to be half hour fire resistance and used to manufacturers instructions
- 4 All new gullies to be roddable and back inlet type.
- inlet type.

  5 New walls bonded to existing using 'Furfix' or similar profiles.
- 6 The contractor to check all dimensions before commencement of works and inform the Client of any discrepancies
- inform the Client of any discrepancies.7 All works to be carried out in accordance with Building regulations and British Standards, all in approval of the LA engineer.
- 8 All new glazing below 1000 fr