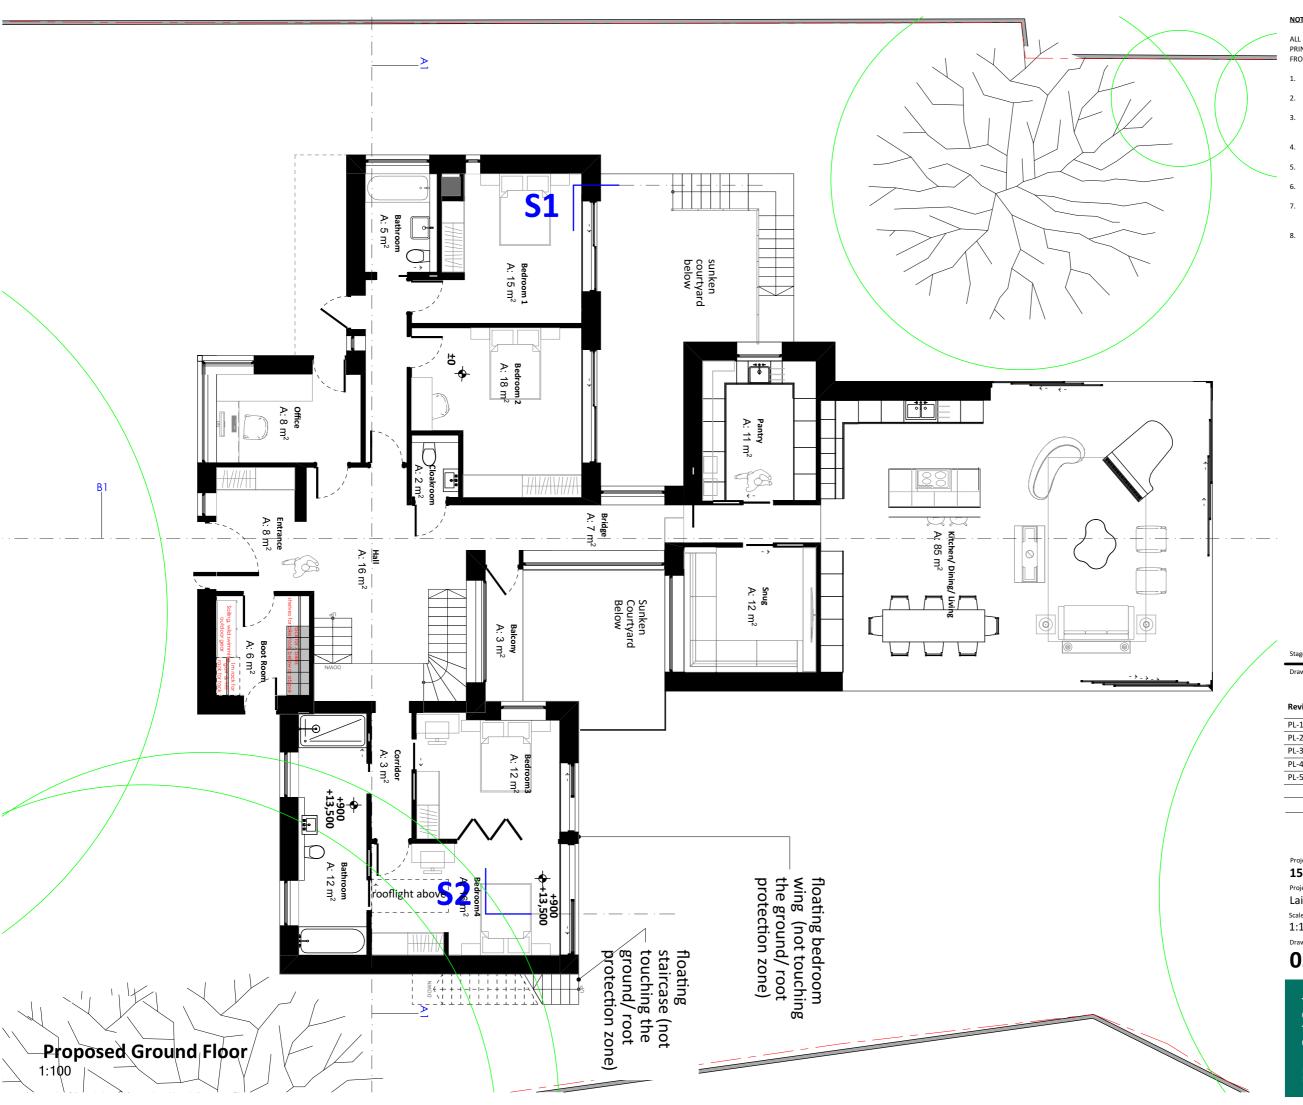

## **PLANNING**

Proposed Ground Floor

| Revision | Date       | Details               |
|----------|------------|-----------------------|
| PL-1     | 19/08/2024 | Issued to Consultants |
| PL-2     | 29/08/2024 | Issued to Consultants |
| PL-3     | 04/09/2024 | Issued to Consultants |
| PL-4     | 05/09/2024 | Issued to Consultants |
| PL-5     | 09/09/2024 | Issued to Consultants |

### Ross - Sevenoaks

Project Number 1553

Sevenoaks, 101ਰ ਜਿੰਦ੍ਰਿਸ਼ ਤਿਵਾਦਦ Hampton Middlesex London

Project Leader Laira Piccinato

1:100 @ A3

10 September 2024

Drawing Number 051-107

PL-5