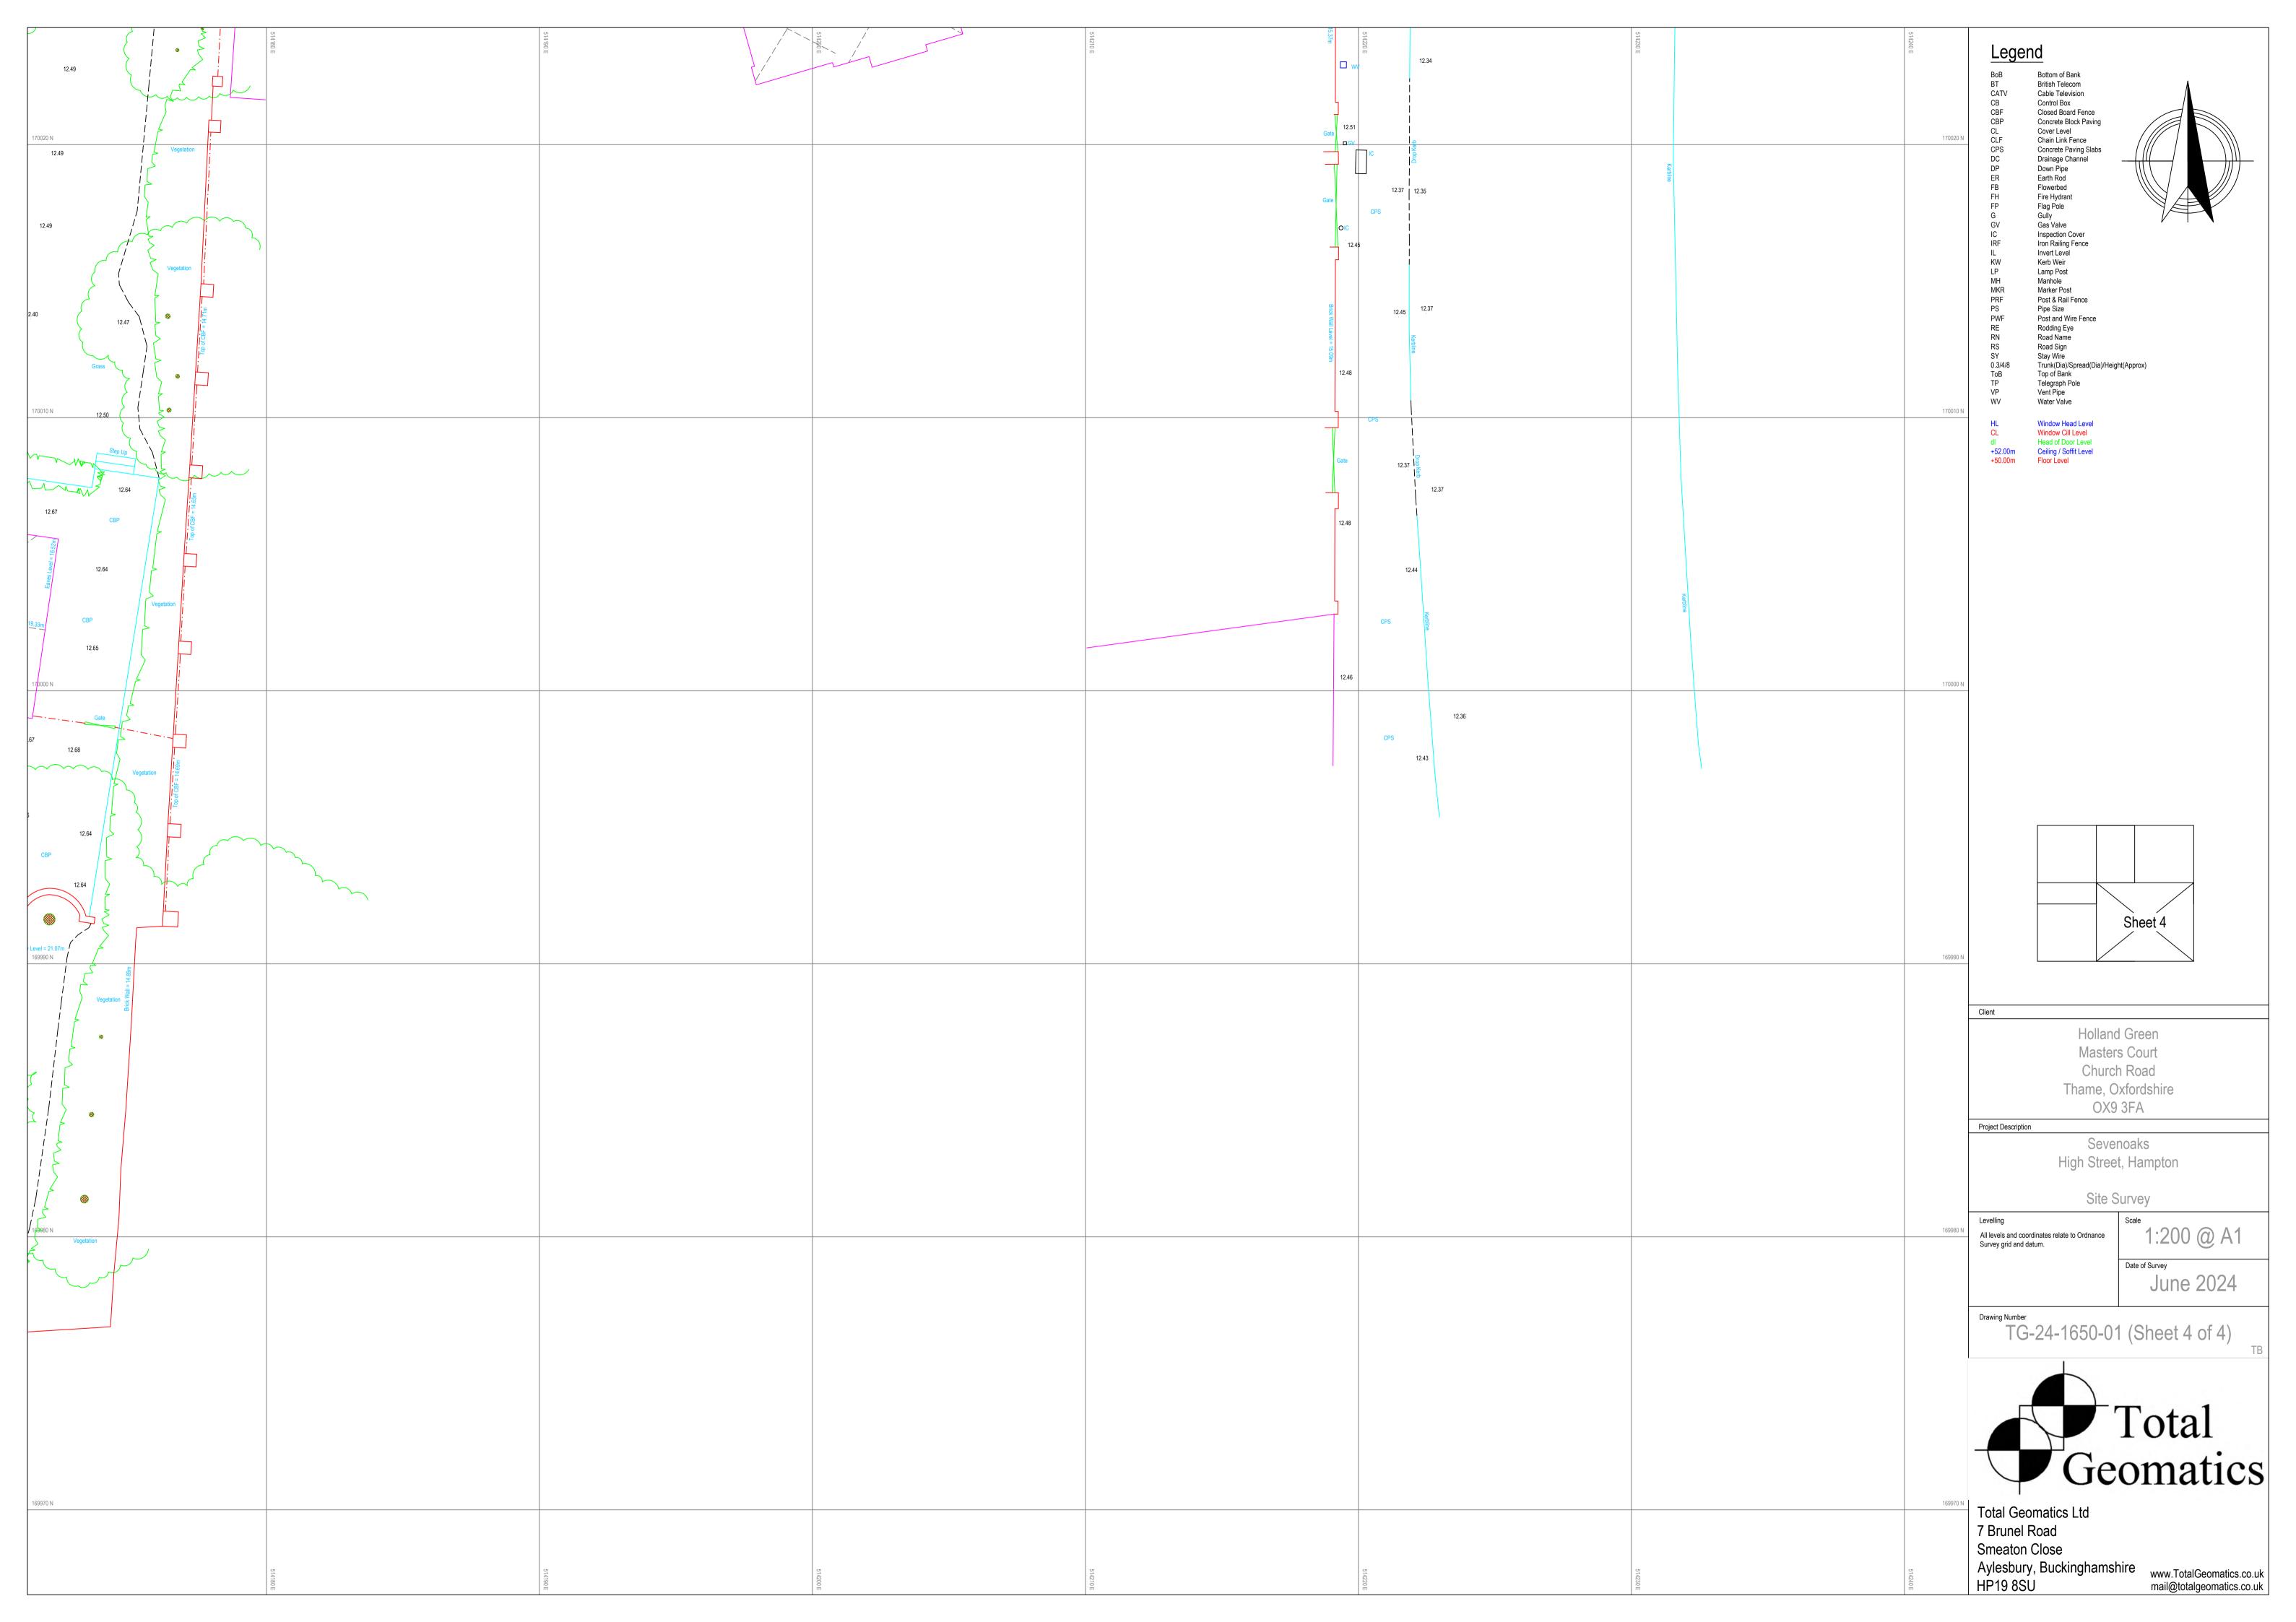

en conducted by manufacturer.

  8. The survey information shown on this drawing is based on a survey prepared by a third party. HollandGreen accept no responsibility for
- the accuracy or completeness of the survey.





## **PLANNING**

Proposed First Floor

| Revision | Date       | Details               |
|----------|------------|-----------------------|
| PL-1     | 19/08/2024 | Issued to Consultants |
| PL-2     | 29/08/2024 | Issued to Consultants |
| PL-3     | 04/09/2024 | Issued to Consultants |
| PL-4     | 05/09/2024 | Issued to Consultants |
| PL-5     | 09/09/2024 | Issued to Consultants |

### Ross - Sevenoaks

1553 Project Leader Sevenoaks, 101ਰ ਜਿੰਦ੍ਰਿਜ ਤਿਸੰਦਦ Hampton Middlesex London TW12 2SX

Laira Piccinato

10 September 2024

Drawing Number 051-109

PL-PL-5