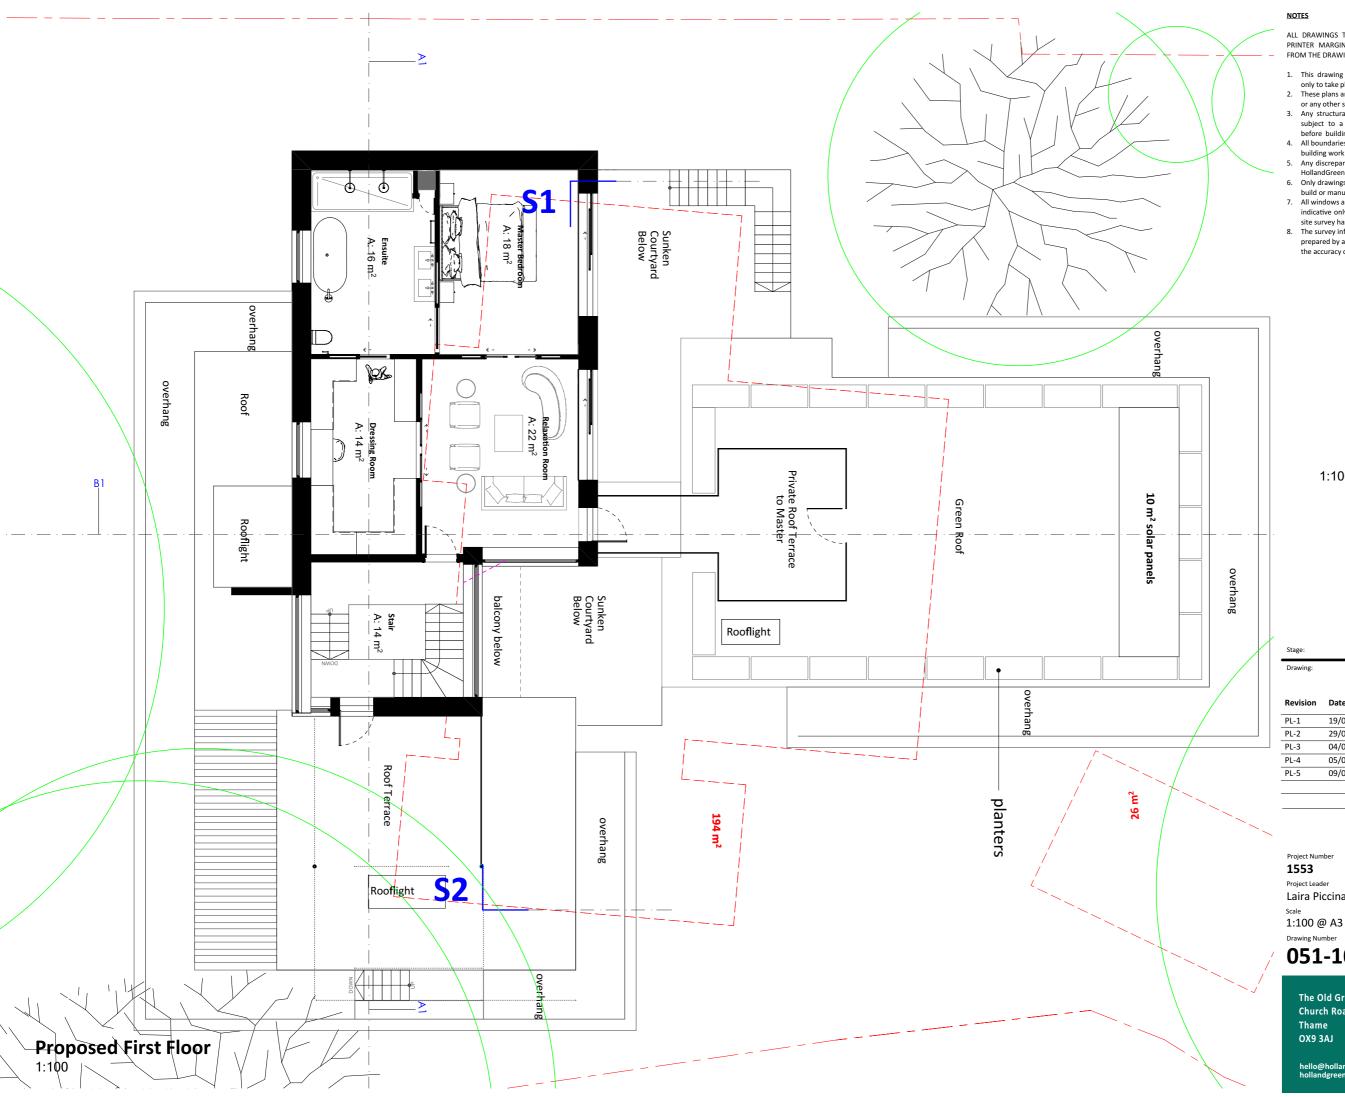

## **PLANNING**

Proposed First Floor

| Revision | Date       | Details               |
|----------|------------|-----------------------|
| PL-1     | 19/08/2024 | Issued to Consultants |
| PL-2     | 29/08/2024 | Issued to Consultants |
| PL-3     | 04/09/2024 | Issued to Consultants |
| PL-4     | 05/09/2024 | Issued to Consultants |
| PL-5     | 09/09/2024 | Issued to Consultants |

### Ross - Sevenoaks

1553 Project Leader Sevenoaks, 101ਰ ਜਿੰਦ੍ਰਿਜ ਤਿਸੰਦਦ Hampton Middlesex London TW12 2SX

Laira Piccinato

10 September 2024

Drawing Number 051-109

PL-PL-5