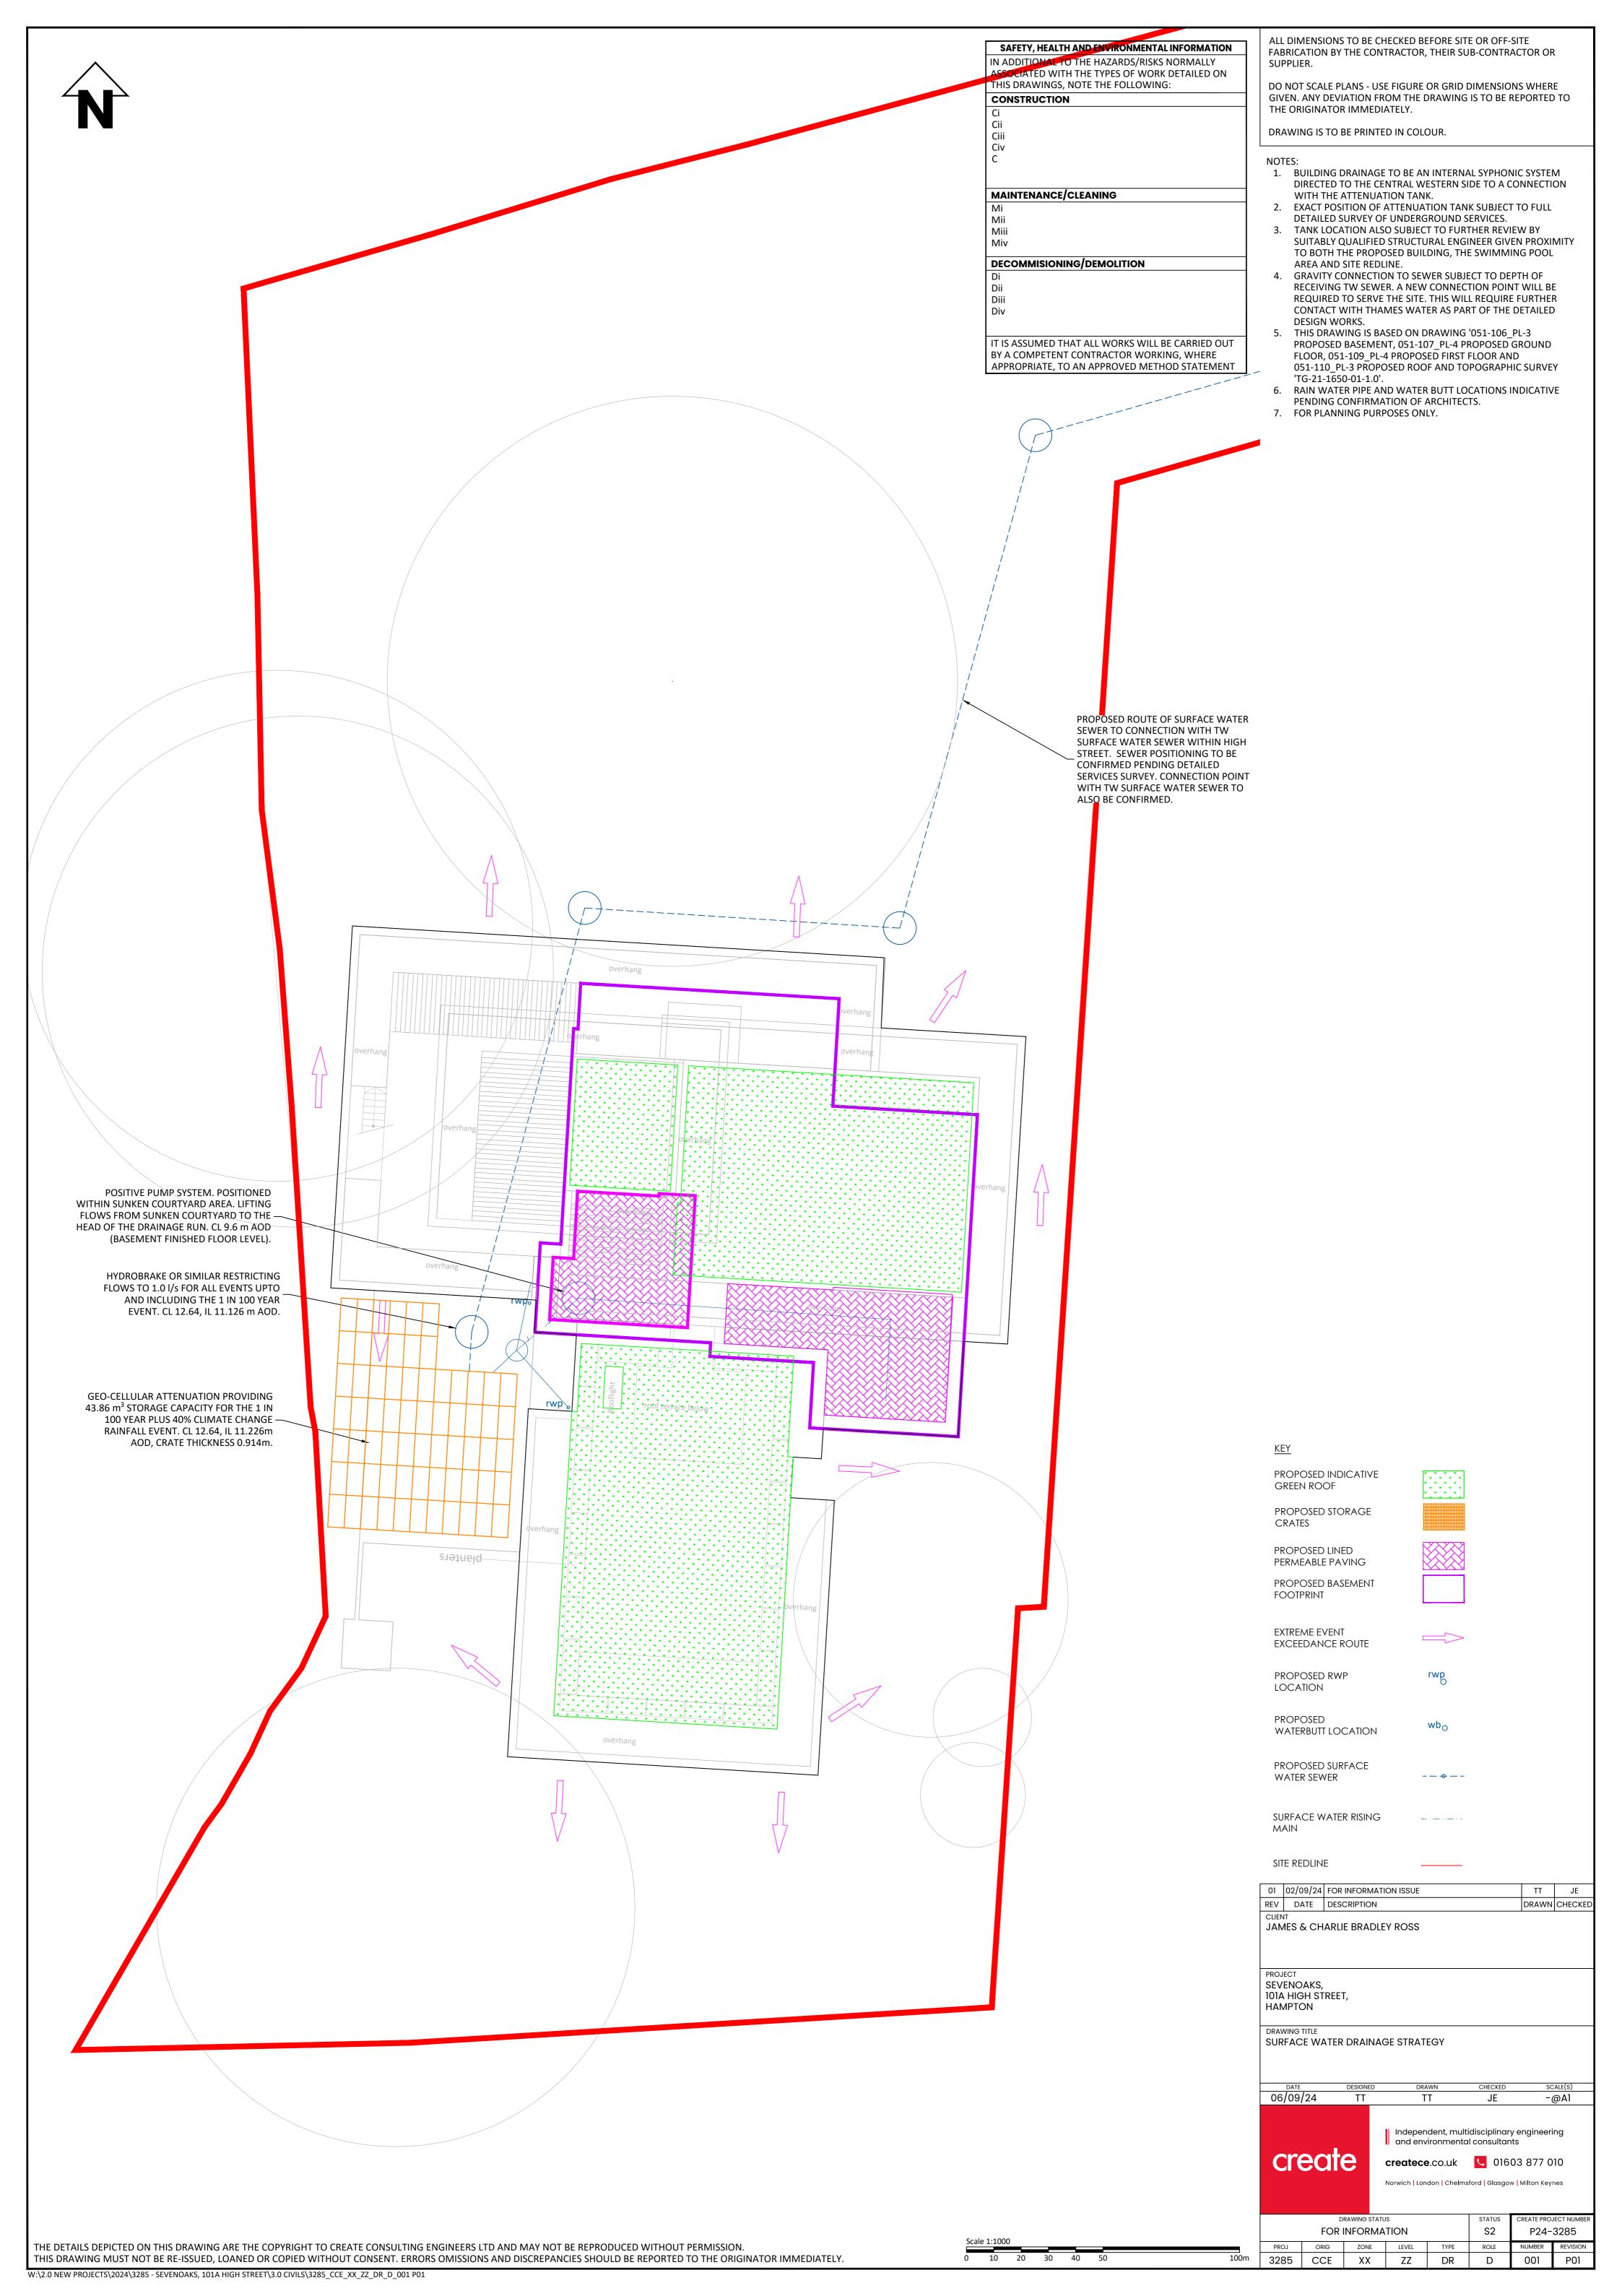

## **PLANNING**

Proposed Site Plan

| Revision | Date       | Details               |
|----------|------------|-----------------------|
| PL-2     | 09/09/2024 | Issued to Consultants |
|          |            |                       |
|          |            |                       |
|          |            |                       |
|          |            |                       |
|          |            |                       |

### Ross - Sevenoaks

Project Number 1553 Project Leader Laira Piccinato Sevenoaks, 101ਰ ਜਿੰਦ੍ਰਿਜ ਤਿਸੰਦਦ Hampton Middlesex London TW12 2SX

1:500 @ A3 Drawing Number

09 September 2024

022-101

PL-2

- 1. This drawing is copyright of HollandGreen Ltd. Reproduction is
- only to take place with written authority.