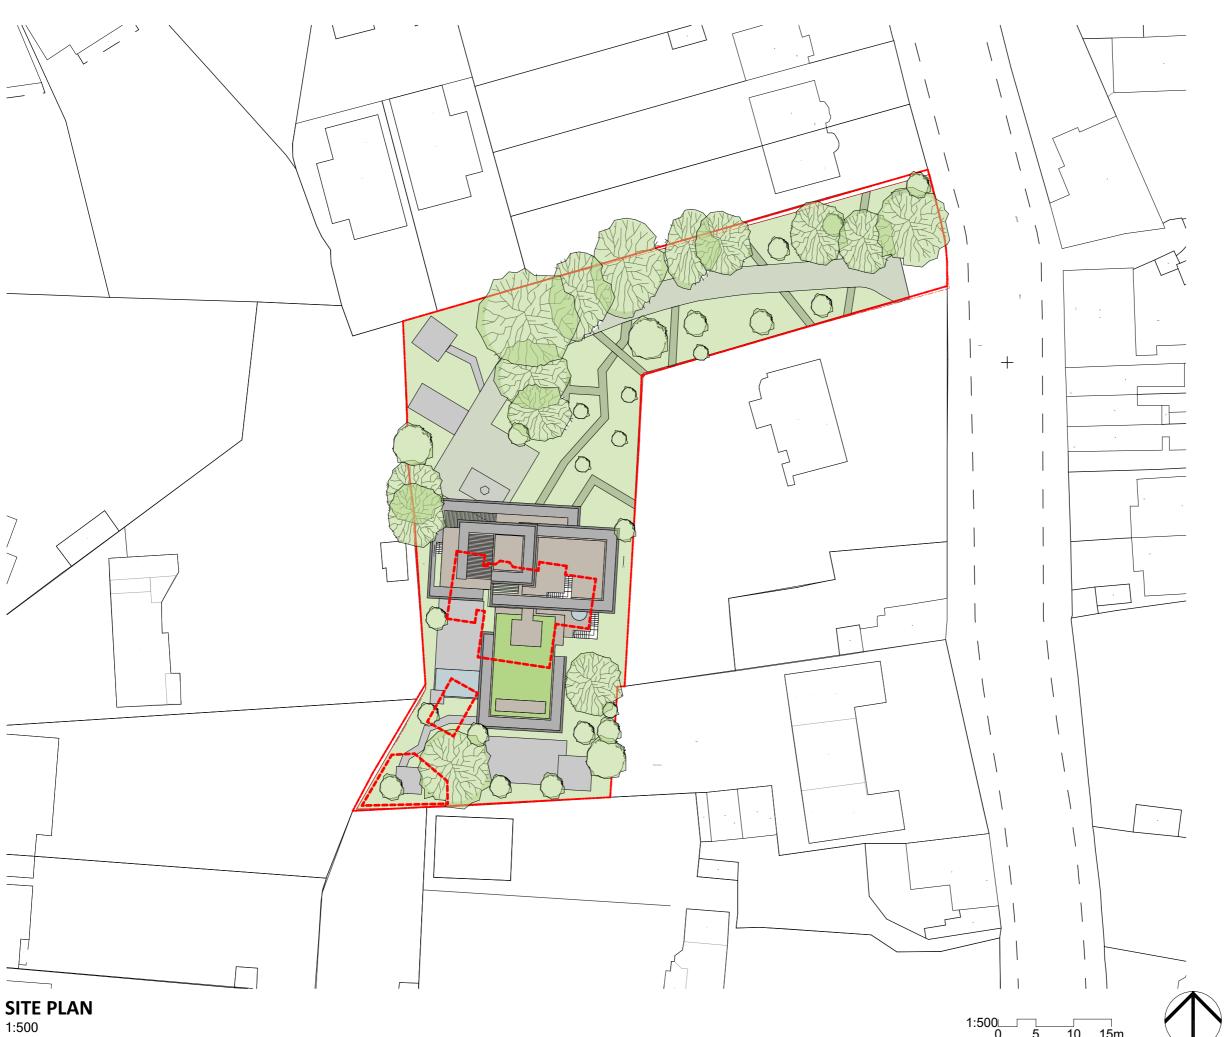

## **PLANNING**

Proposed Site Plan

| Revision | Date       | Details               |
|----------|------------|-----------------------|
| PL-2     | 09/09/2024 | Issued to Consultants |
|          |            |                       |
|          |            |                       |
|          |            |                       |
|          |            |                       |
|          |            |                       |

### Ross - Sevenoaks

Project Number 1553 Project Leader Laira Piccinato Sevenoaks, 101ਰ ਜਿੰਦ੍ਰਿਜ ਤਿਸੰਦਦ Hampton Middlesex London TW12 2SX

1:500 @ A3 Drawing Number

09 September 2024

022-101

PL-2

- 1. This drawing is copyright of HollandGreen Ltd. Reproduction is
- only to take place with written authority.