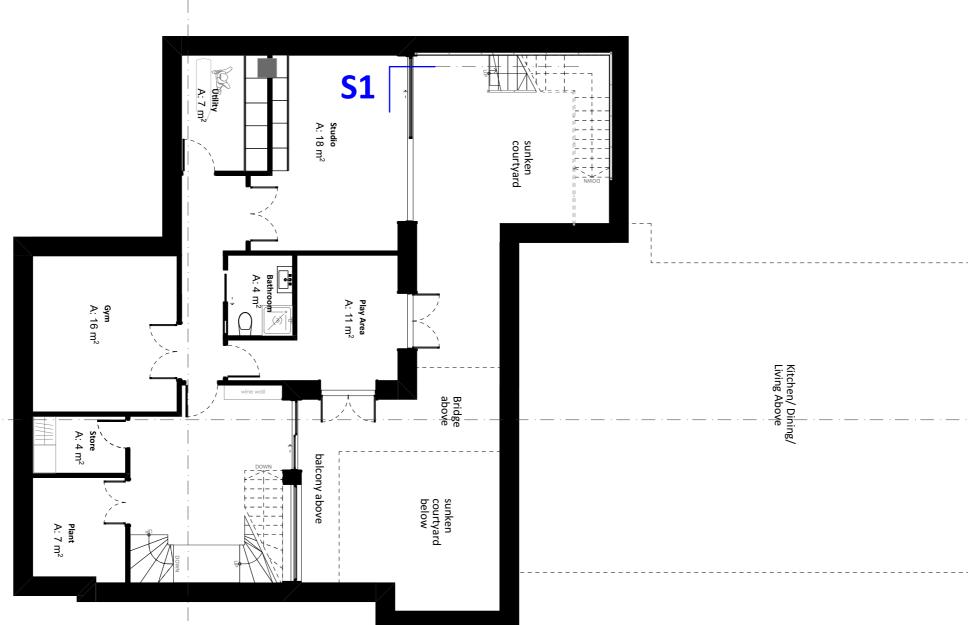

## **PLANNING** Proposed Basement

Details

|      | Dute       | Details               |
|------|------------|-----------------------|
| PL-1 | 19/08/2024 | Issued to Consultants |
| PL-2 | 29/08/2024 | Issued to Consultants |
| PL-3 | 04/09/2024 | Issued to Consultants |
| PL-4 | 09/09/2024 | Issued to Consultants |

Ross - Sevenoaks

Sevenoaks, 101ਰ ਜਿੰਦ੍ਰਿਜ ਤਿਸੰਦਦ Hampton Middlesex London TW12 2SX

Project Number 1553 Project Leader

Laira Piccinato

Scale 1:100 @ A3

Drawing Number

10 September 2024

051-106

PL-4

The Old Grammar School Church Road Thame OX9 3AJ

1:100

- 1. This drawing is copyright of HollandGreen Ltd. Reproduction is only to take place with written authority.
- 2. These plans are subject to Planning & Building Regulation Approval
- or any other statute in law before building work commences.