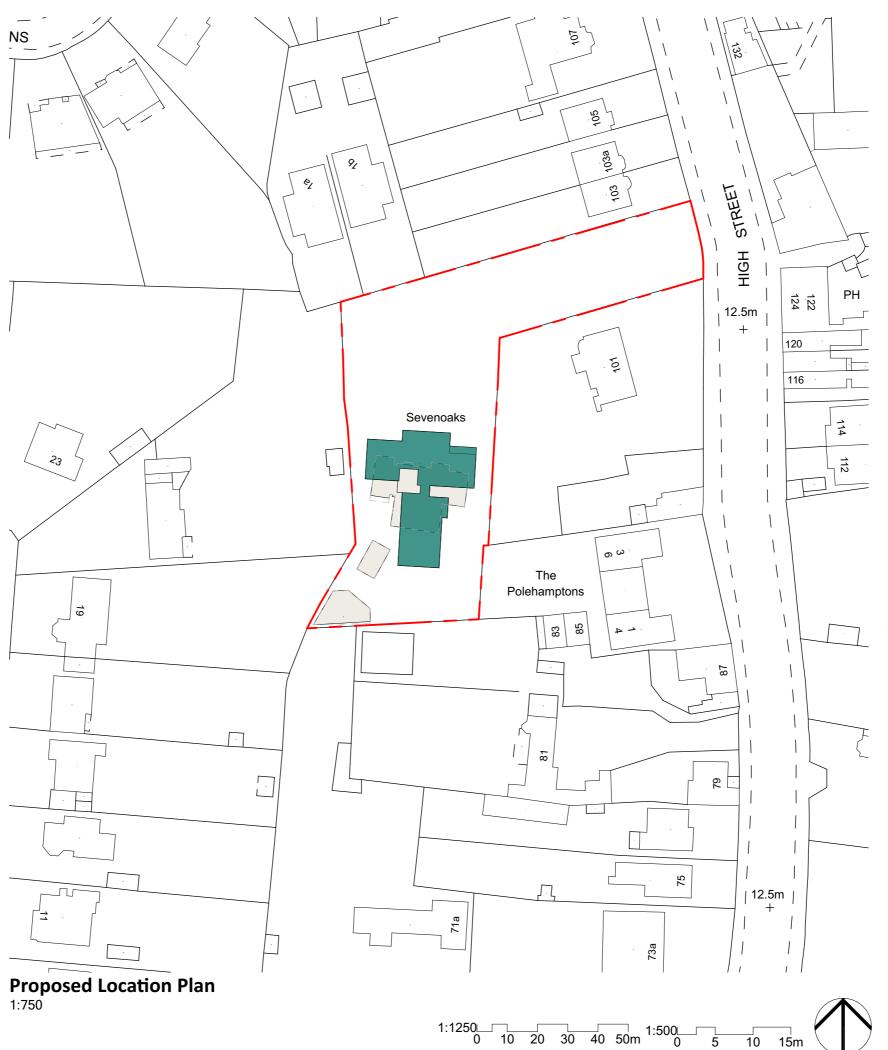

## **PLANNING** Location Plan

| Revision | Date       | Details               |  |
|----------|------------|-----------------------|--|
| PL-2     | 09/09/2024 | Issued to Consultants |  |
|          |            |                       |  |
|          |            |                       |  |
|          |            |                       |  |
|          |            |                       |  |
|          |            |                       |  |
|          |            |                       |  |

09 September 2024

PL-2

Ross - Sevenoaks

Sevenoaks, 101a High Street Hampton Middlesex London

Project Leader Laira Piccinato

1:2500, 1:750 @ A3

Project Number 1553

Drawing Number