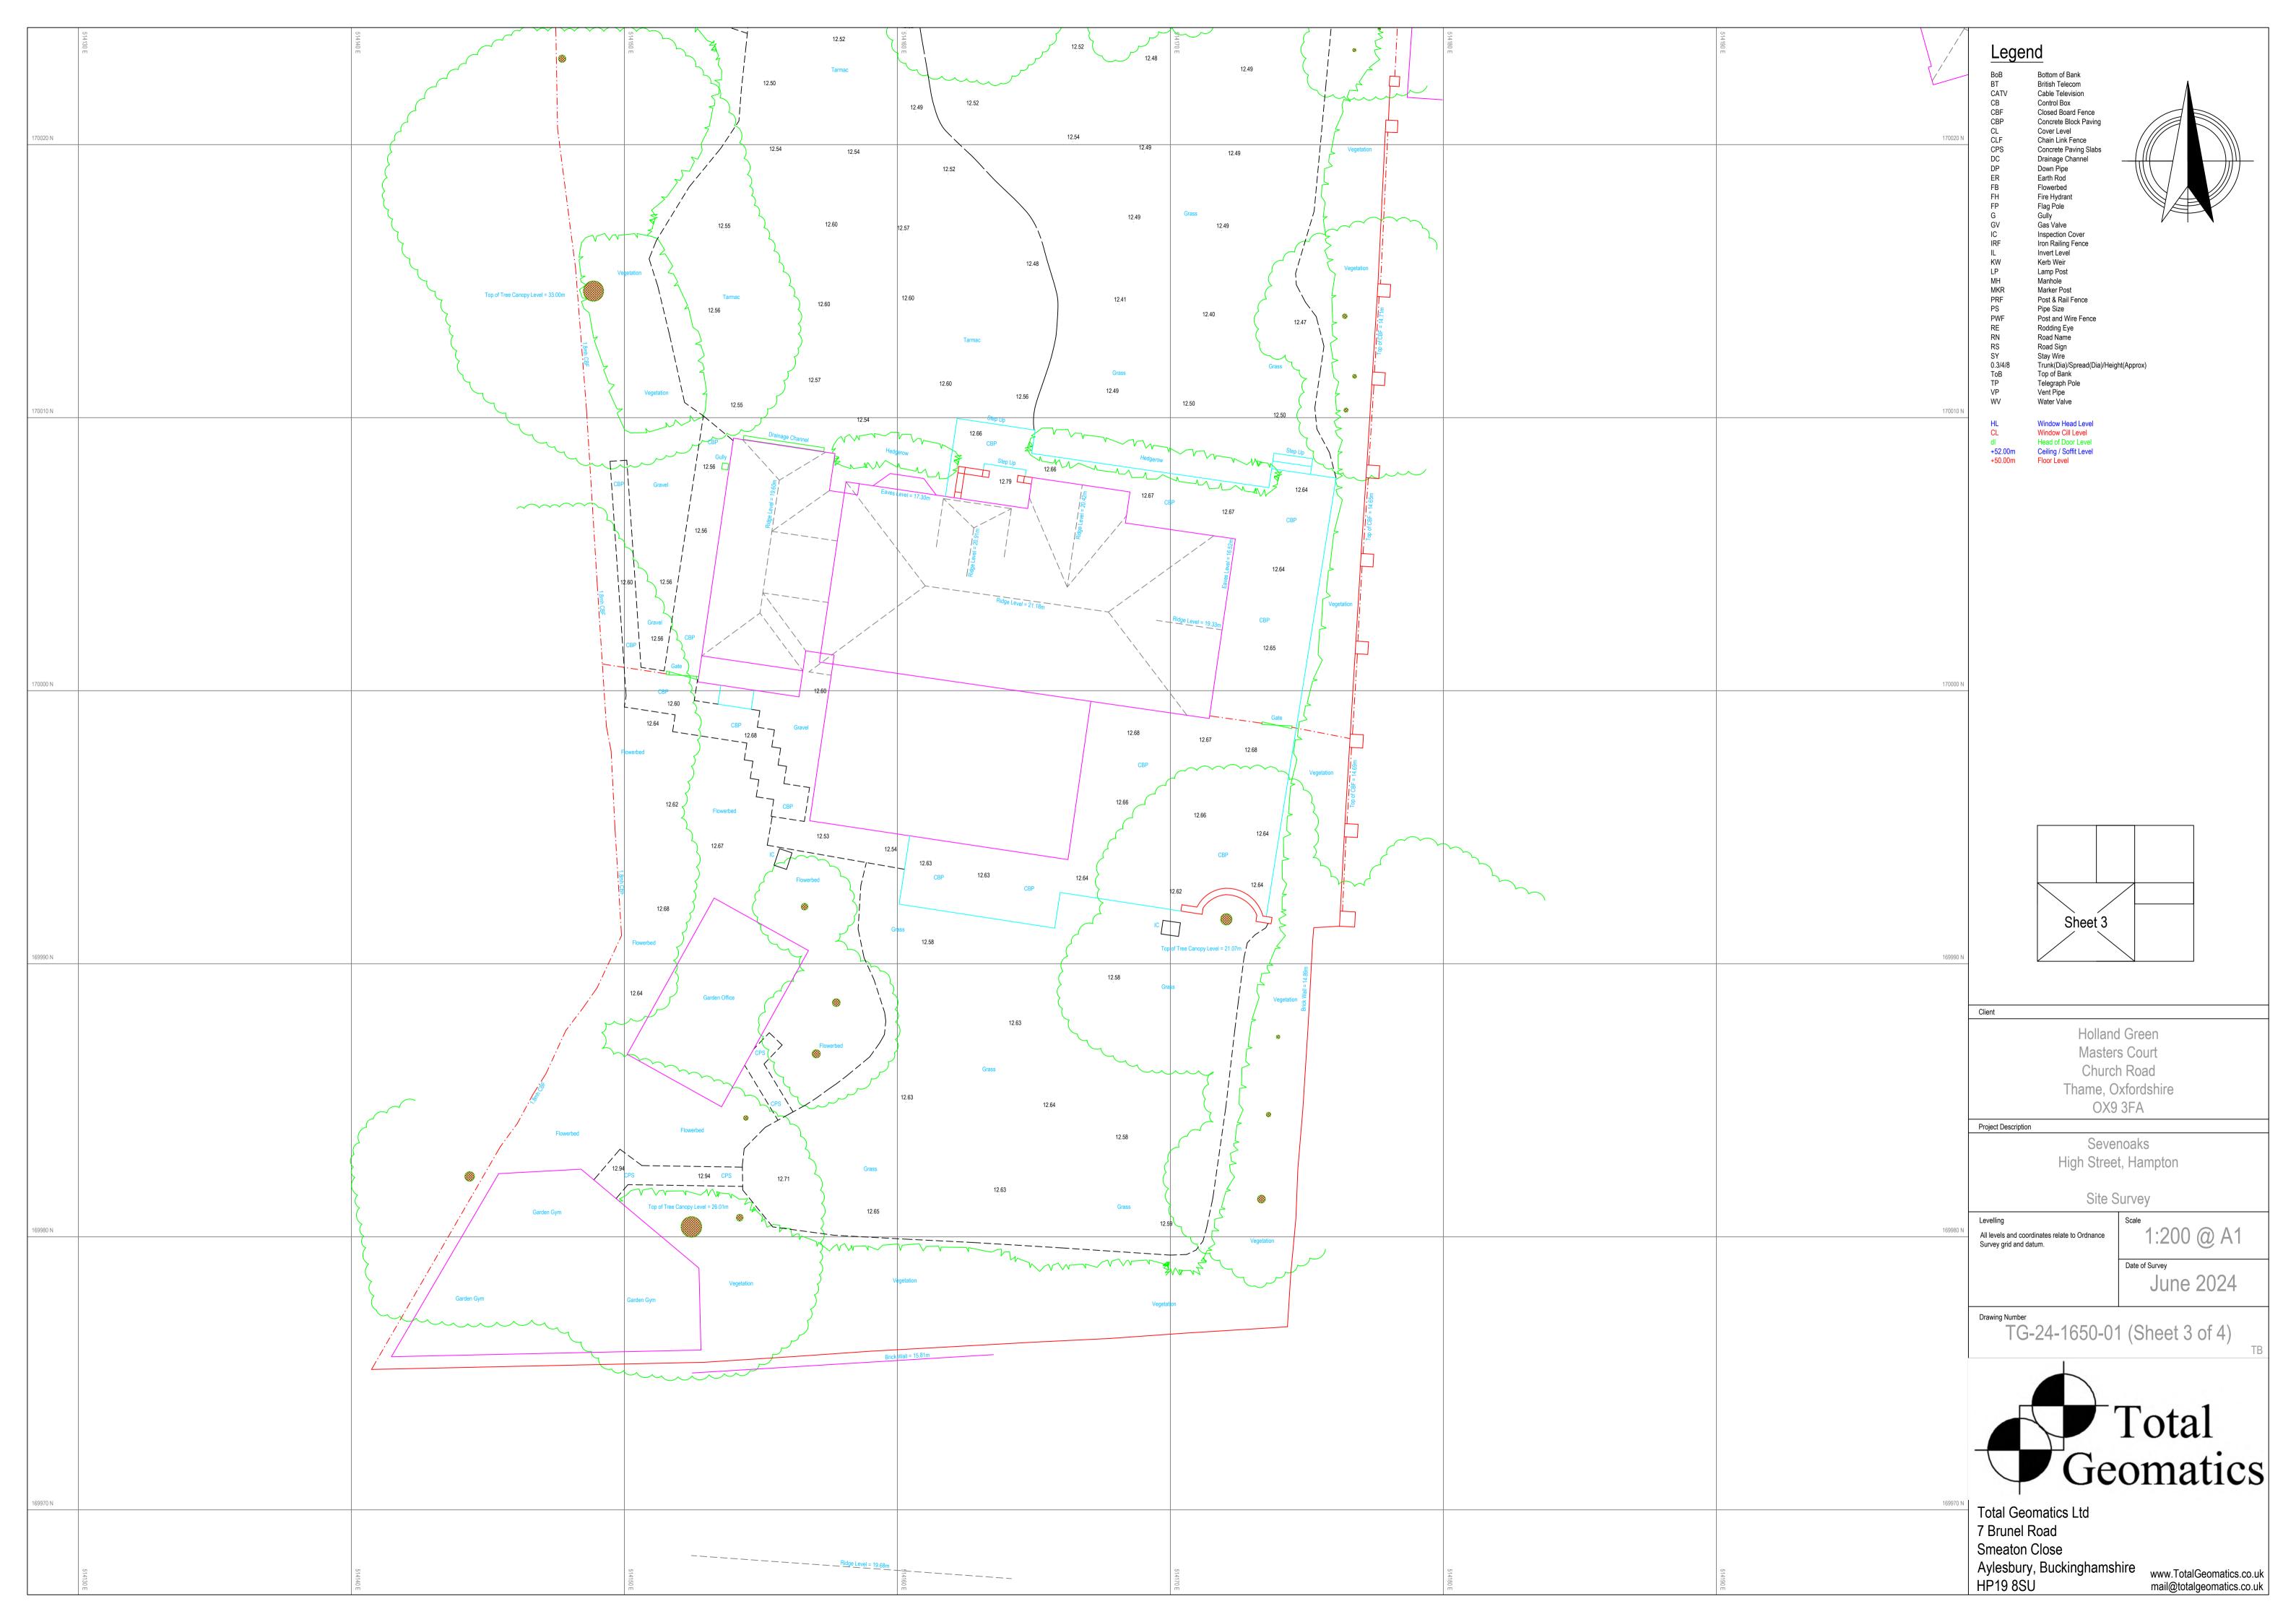

been conducted by manufacturer.

  8. The survey information shown on this drawing is based on a survey prepared by a third party. HollandGreen accept no responsibility for
- the accuracy or completeness of the survey.





## **PLANNING**

Proposed First Floor

| Revision | Date       | Details               |
|----------|------------|-----------------------|
| PL-1     | 19/08/2024 | Issued to Consultants |
| PL-2     | 29/08/2024 | Issued to Consultants |
| PL-3     | 04/09/2024 | Issued to Consultants |
| PL-4     | 05/09/2024 | Issued to Consultants |
| PL-5     | 09/09/2024 | Issued to Consultants |

### Ross - Sevenoaks

1553 Project Leader Sevenoaks, 101ਰ ਜਿੰਦ੍ਰਿਜ ਤਿਸੰਦਦ Hampton Middlesex London TW12 2SX

Laira Piccinato

10 September 2024

Drawing Number 051-109

PL-PL-5