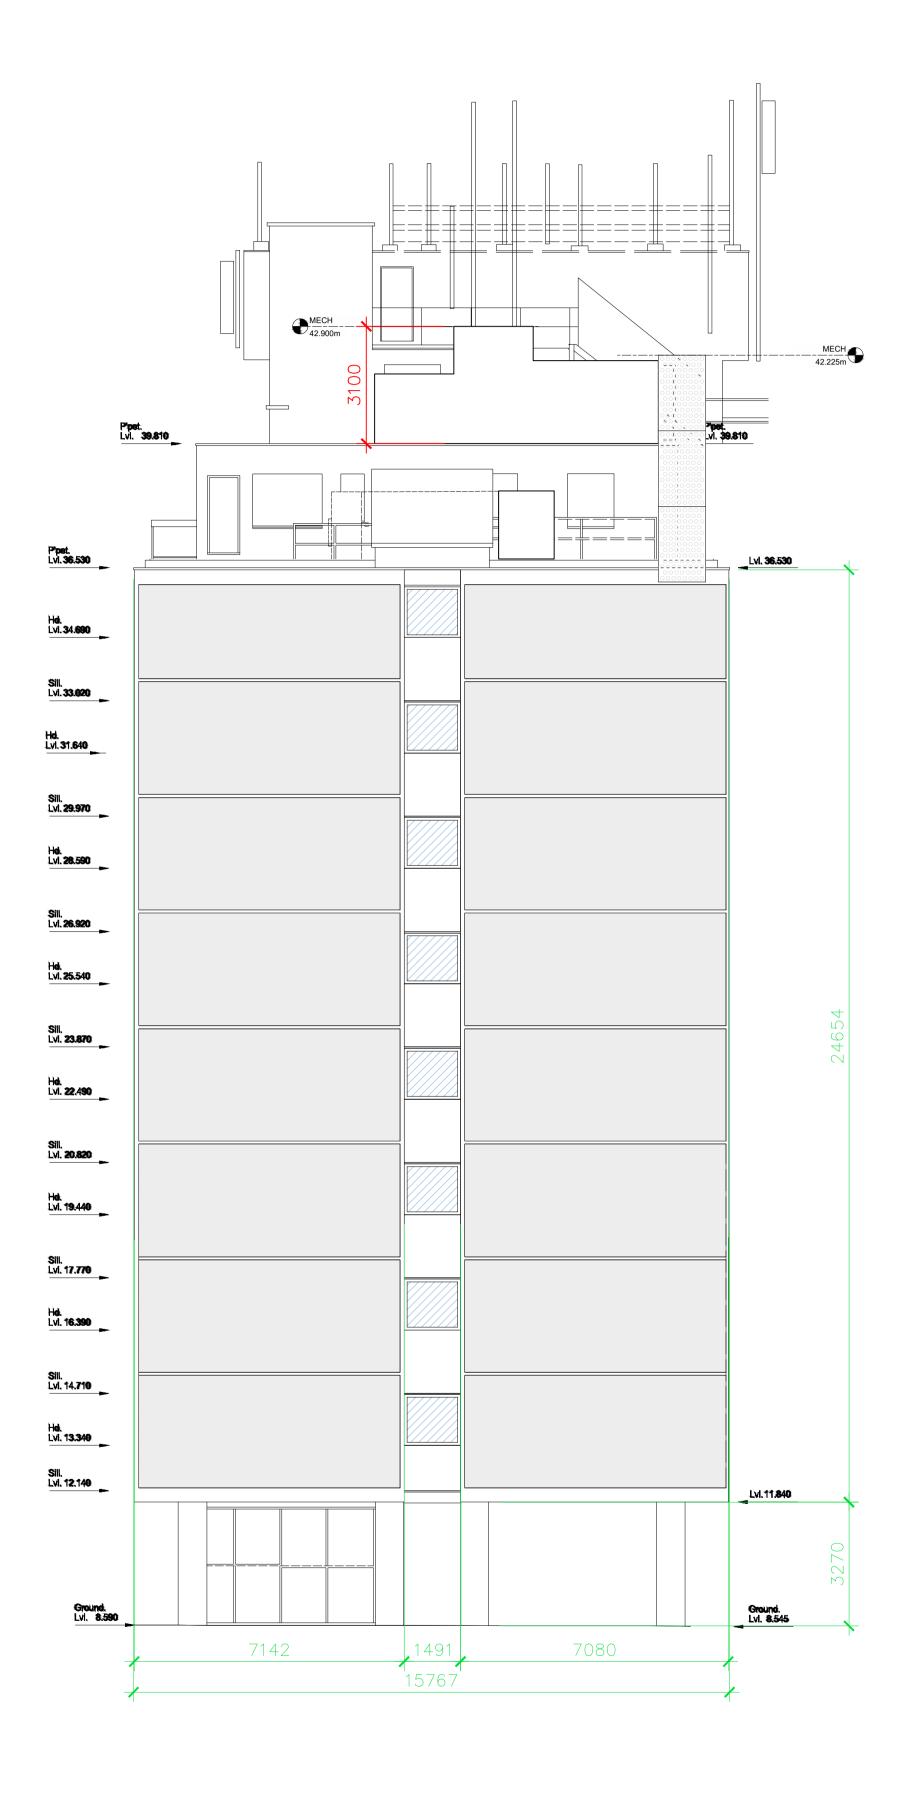

REGAL HOUSE LONDON ROAD, TWICKENHAM TW1 3QS

NG 31.10.24

SITE EXTERNAL

EXISTING ELEVATION STH

## FOR APPROVAL

| DWG NO:   | 41870XX-EL-STH   |
|-----------|------------------|
| REVISION: | P1               |
|           | 1.100 @ 47.1.000 |

31.10.24 DRAWN BY: NG

CHECKED BY: NG

F ELEVATION F - EXISTING
Scale: 1:100