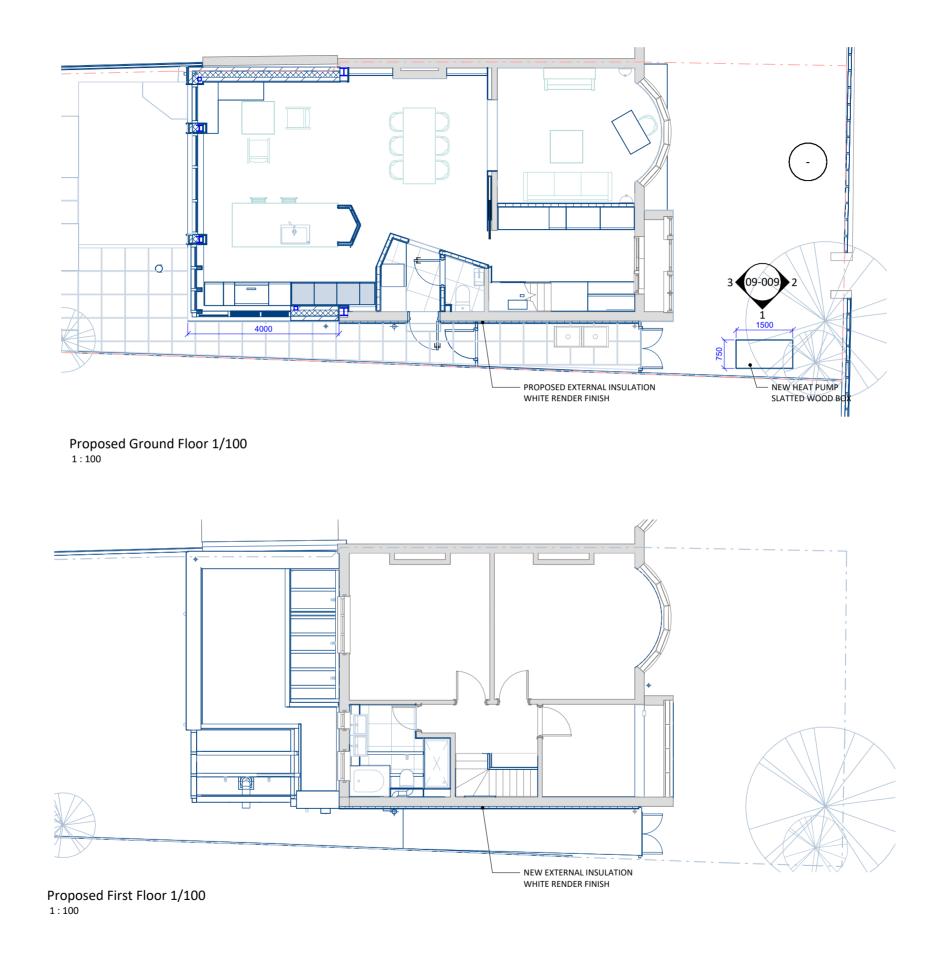

Project Name 34 St Margarets Road

Drawing Title

Planning - Proposed Plans - 1 of 2

Z

| 4M   |  |  |
|------|--|--|
|      |  |  |
| 40MM |  |  |