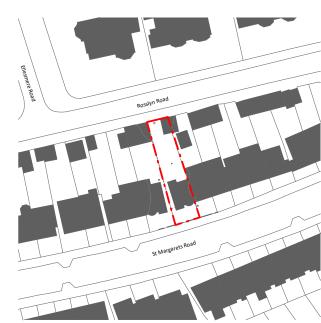

LOCATION PLAN 1:1250 @ A3 PROPERTY OUTLINED IN RED

**BLOCK PLAN** 1:500 PROPERTY OUTLINED IN RED

Project Name

34 St Margarets Road

Ellesmere Road

Rosslyn Road

St Margarets Road

**Drawing Title** 

Planning - Location & Block Plan