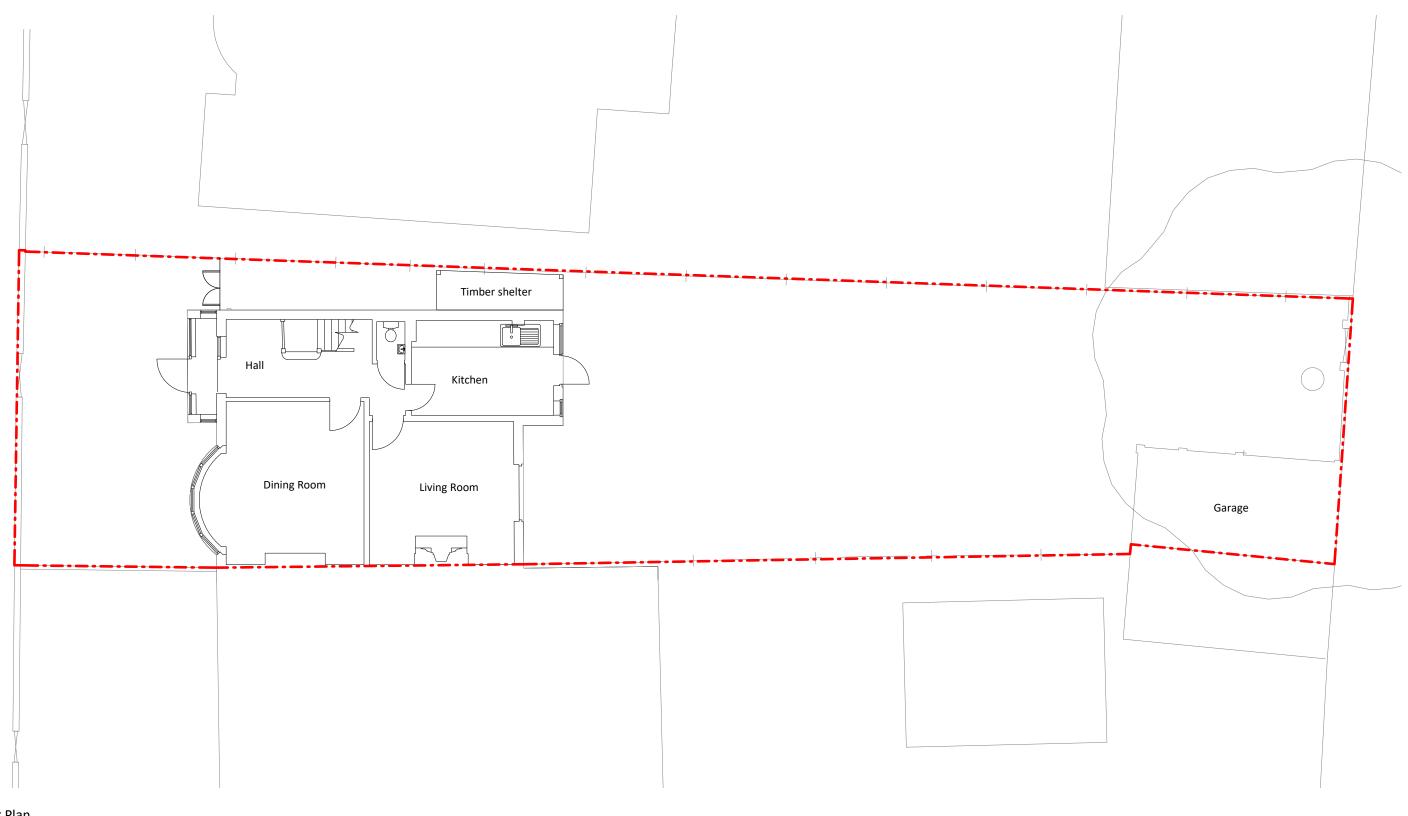

**Ground Floor Plan** 1:100

**Unagru Architecture & Urbanism** mail@unagru.com // www.unagru.com // 02072544777

Notes
Unagru Limited takes no responsibility for dimensions obtained by scaling from this drawing. If no dimension is shown the recipient must ascertain the dimension specifically from the architect or by site measurement and may not rely on the drawing. Supply of the drawing in digital form is solely for convenience and no reliance may be placed on any data in digital form. All data must be checked against hard copy.

Project Name 34 St Margarets Road

**Drawing Title** Existing Ground Floor Plan

A-08-001 Status Tender Date 04/10/24 Job No. 186 Rev.

SCALE 1:100 @ A3