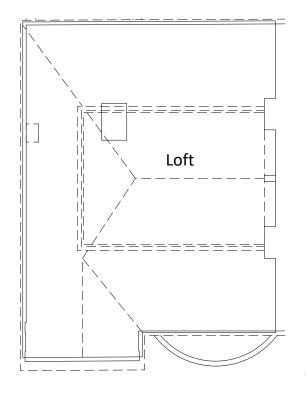

Existing Level 01 1:100

Existing Level 02 1:100

Existing Level Roof 1:100

Notes
Unagru Limited takes no responsibility for dimensions obtained by scaling from this drawing. If no dimension is shown the recipient must ascertain the dimension specifically from the architect or by site measurement and may not rely on the drawing. Supply of the drawing in digital form is solely for convenience and no reliance may be placed on any data in digital form. All data must be checked against hard copy.

Project Name 34 St Margarets Road

**Drawing Title Existing Upper Plans** 

Date 04/05/24 Job No. 186 Rev. SCALE 1:100