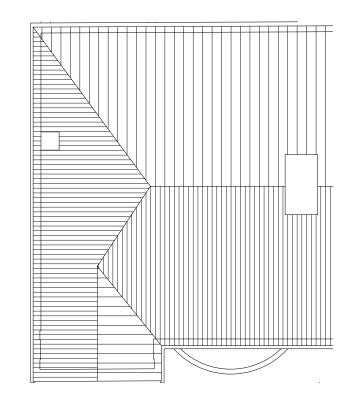

Existing Level 01 1:100

Existing Level 02 1:100

Existing Level Roof 1:100

Notes
Unagru Limited takes no responsibility for dimensions obtained by scaling from this drawing. If no dimension is shown the recipient must ascertain the dimension specifically from the architect or by site measurement and may not rely on the drawing. Supply of the drawing in digital form is solely for convenience and no reliance may be placed on any data in digital form. All data must be checked against hard copy.

Project Name 34 St Margarets Road

**Drawing Title Existing Upper Plans** 

Date 04/05/24 Job No. 186 Rev. SCALE 1:100