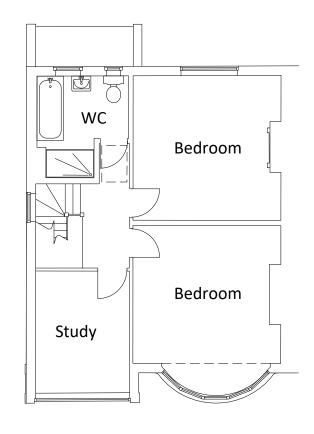

Existing Level 01 1:100

Existing Level 02 1:100

Existing Level Roof 1:100

Notes
Unagru Limited takes no responsibility for dimensions obtained by scaling from this drawing. If no dimension is shown the recipient must ascertain the dimension specifically from the architect or by site measurement and may not rely on the drawing. Supply of the drawing in digital form is solely for convenience and no reliance may be placed on any data in digital form. All data must be checked against hard copy.

Project Name 34 St Margarets Road

**Drawing Title Existing Upper Plans** 

Date 04/05/24 Job No. 186 Rev. SCALE 1:100