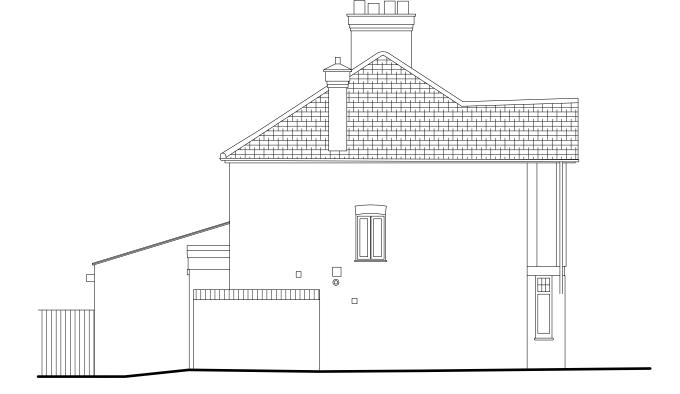

from the architect or by site measurement and may not rely on the drawing. Supply of the drawing in digital form is solely for convenience and no reliance may be placed on any data in digital form. All data must be checked against hard copy.

This drawing is issued for design intent only and should not be used for construction unless stated. All work must comply with relevant British Standards and Building Regulation requirements.

Copyright Unagru Limted. Unagru Limited is a registered company in England & Wales: 11296561 Registered Office: Unit 1 Spurhouse, 4-14 Spurstowe Terrace, London EB 1LT. This drawing is the property of Uagru Limited. No disclosure or copy of it may be made without the written permission.

Project Name 34 St Margarets Road

**Drawing Title Existing Elevations** 



### **Existing Side Elevation** 1:100

1:100 OM

10 20 30

# A-08-003

| Status |          | Tender      |  |
|--------|----------|-------------|--|
| Date   | 04/05/24 | Job No. 186 |  |
| Rev.   |          |             |  |
| SCALE  | 1:100    | @ A3        |  |

mail@unagru.com // www.unagru.com // 02072544777