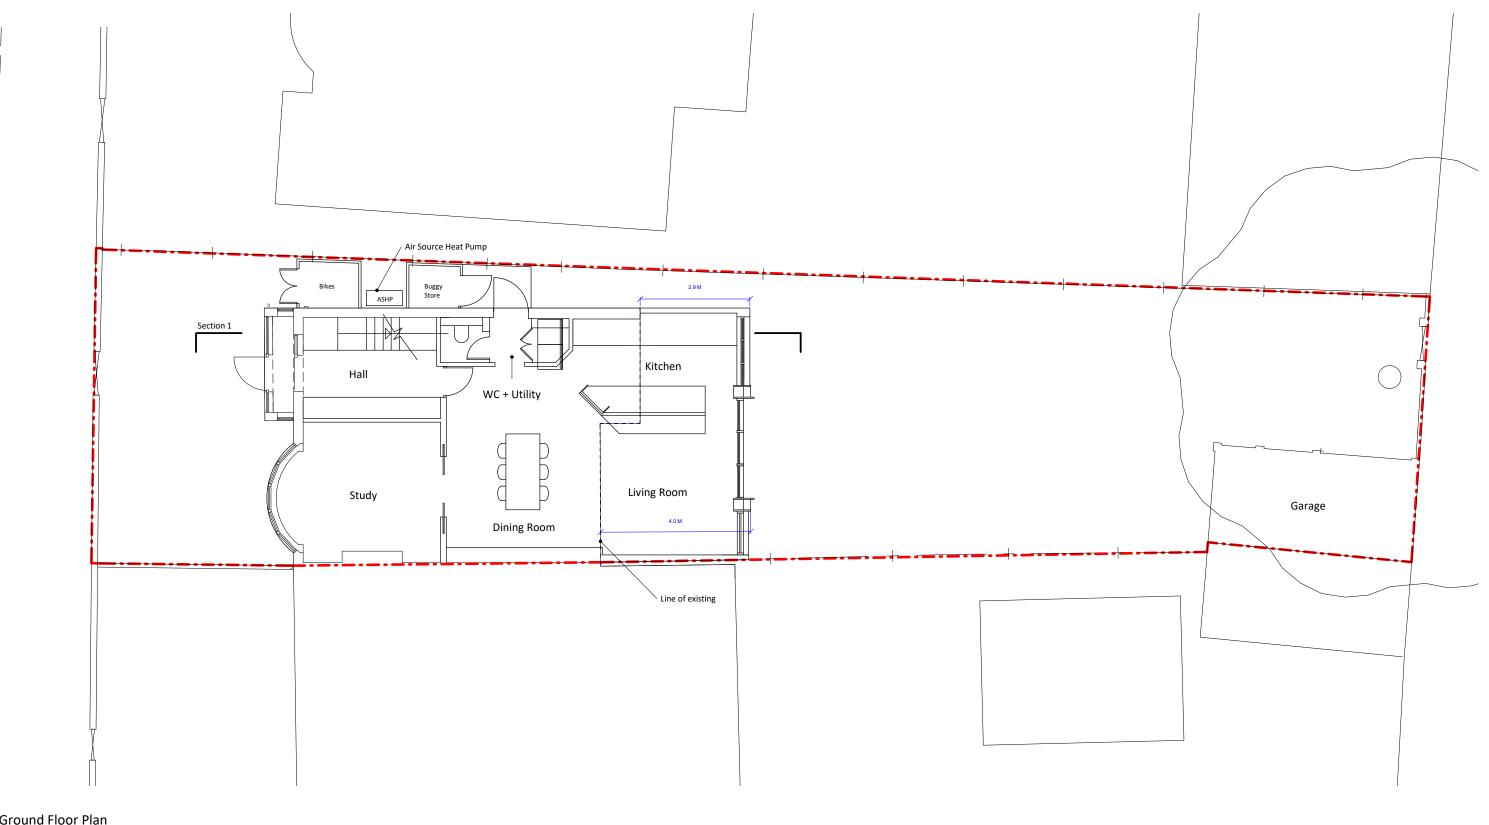

**Ground Floor Plan** 

1:100

**Unagru Architecture & Urbanism** mail@unagru.com // www.unagru.com // 02072544777

Notes
Unagru Limited takes no responsibility for dimensions obtained by scaling from this drawing. If no dimension is shown the recipient must ascertain the dimension specifically from the architect or by site measurement and may not rely on the drawing. Supply of the drawing in digital form is solely for convenience and no reliance may be placed on any data in digital form. All data must be checked against hard copy.

Project Name 34 St Margarets Road

**Drawing Title** Proposed Ground Floor Plan