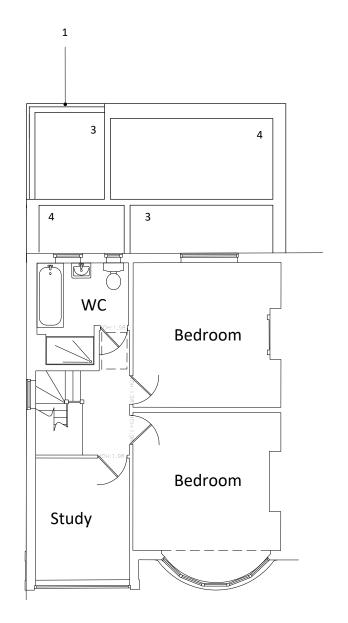

## Loft

Materials

- 1 Timber
- 2 Natural Plaster
- 3 Glazing

4 - Flat roof

Proposed Level 02 1:100 Proposed Level Roof 1:100