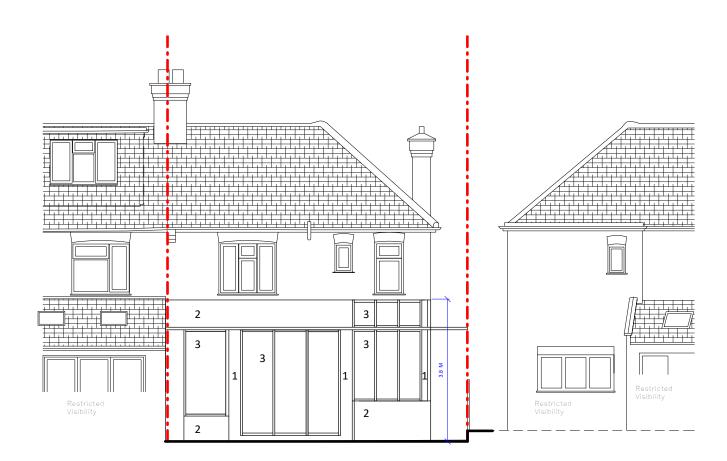

# **Proposed Rear Elevation**

1:100

Notes Unagru Limited takes no responsibility for dimensions obtained by scaling from this drawing. If no dimension is shown the recipient must ascertain the dimension specifically from the architect or by site measurement and may not rely on the drawing. Supply of the drawing in digital form is solely for convenience and no reliance may be placed on any data in digital form. All data must be checked against hard copy.

1:100

Materials

1 - Timber 2 - Natural Plaster 3 - Glazing