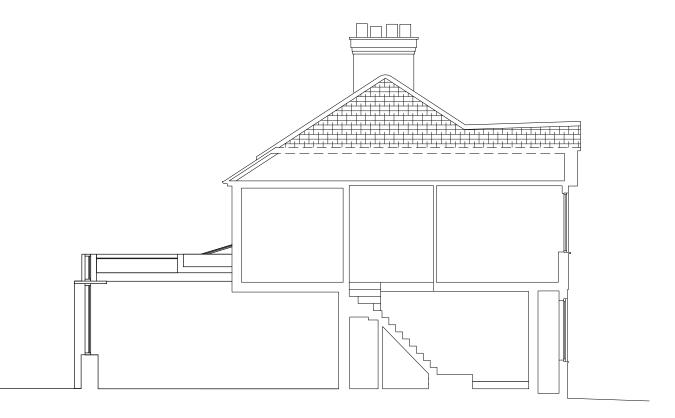

Section 1 Proposed 1:100

Section 1 Existing 1:100

Project Name 34 St Margarets Road

Drawing Title Existing and proposed Sections 1:100 OM 2M 10 20 30 40MM 1:1 0