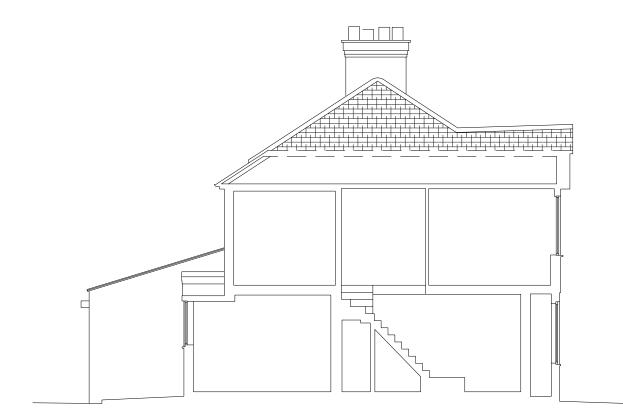

Section 1 Proposed 1:100

Section 1 Existing 1:100

Project Name 34 St Margarets Road

Drawing Title Existing and proposed Sections 1:100 OM 2M 10 20 30 40MM 1:1 0