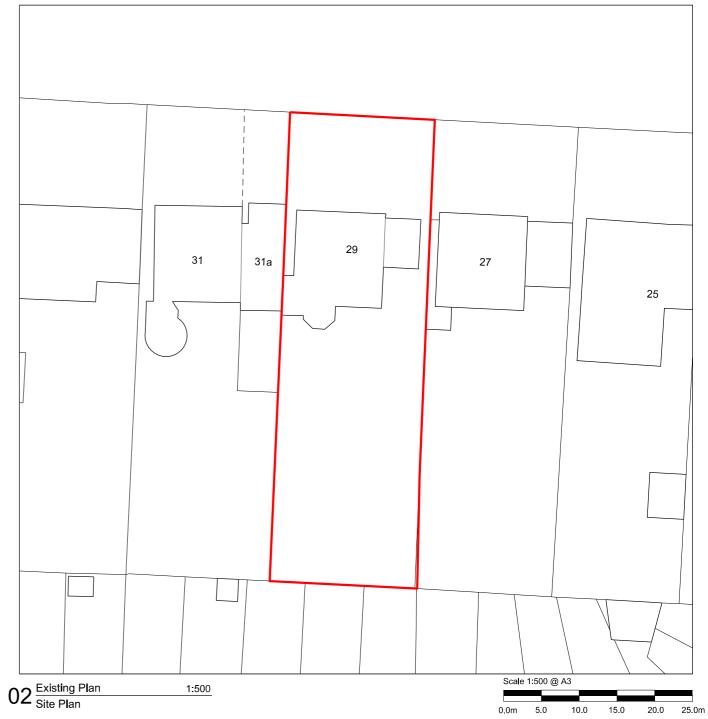

KEY SITE BOUNDARY

| for<br>g this<br>ned to<br>certain | Revision P1 | Date 15/11/2024 | Description PLANNING APPLICATION | Description Installation of external AC condenser un and bin store | nits | Project<br>29 Lonsdale<br>SW13 9JP | Road          |          | Drawing Title EXISTING LOCATION PLAN SITE PLAN |            |
|------------------------------------|-------------|-----------------|----------------------------------|--------------------------------------------------------------------|------|------------------------------------|---------------|----------|------------------------------------------------|------------|
| , [                                |             |                 |                                  | Drawing Purpose                                                    | (N)  | Drawing Date                       | Revision Date | Revision | Drawing Number                                 | Scale @ A3 |
|                                    |             |                 |                                  | PLANNING                                                           | (N)  | 10/05/2024                         | 15/11/2024    | P1       | JCA-0947-0400-EP-OS                            | varies     |