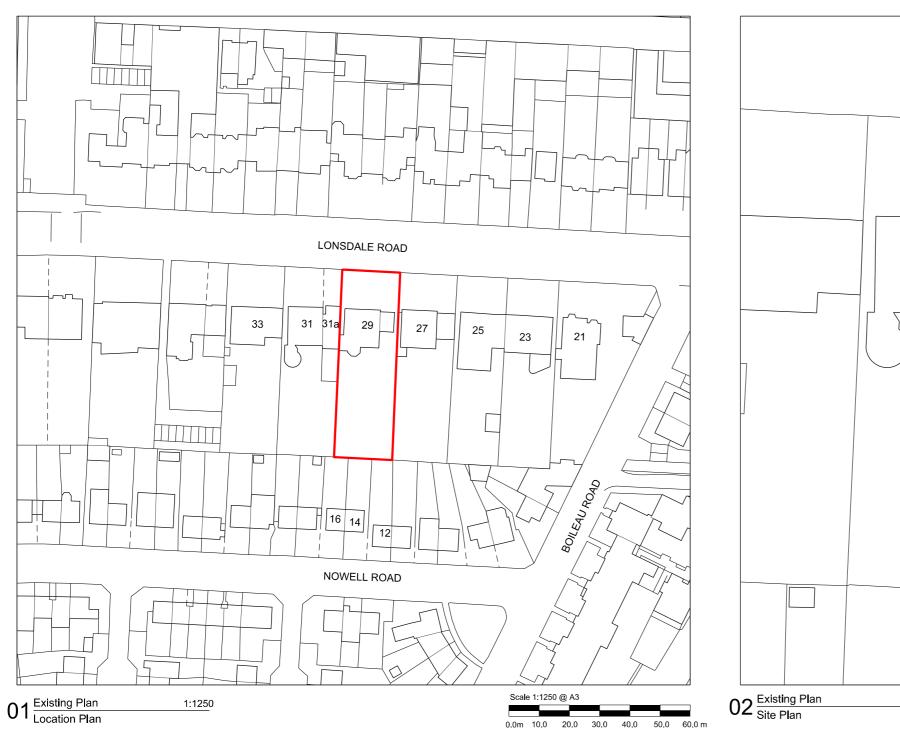

KEY SITE BOUNDARY

| for<br>g this<br>ned to<br>certain | Revision P1 | Date 15/11/2024 | Description PLANNING APPLICATION | Description Installation of external AC condenser un and bin store | nits | Project<br>29 Lonsdale<br>SW13 9JP | Road          |          | Drawing Title EXISTING LOCATION PLAN SITE PLAN |            |
|------------------------------------|-------------|-----------------|----------------------------------|--------------------------------------------------------------------|------|------------------------------------|---------------|----------|------------------------------------------------|------------|
| , [                                |             |                 |                                  | Drawing Purpose                                                    | (N)  | Drawing Date                       | Revision Date | Revision | Drawing Number                                 | Scale @ A3 |
|                                    |             |                 |                                  | PLANNING                                                           | (N)  | 10/05/2024                         | 15/11/2024    | P1       | JCA-0947-0400-EP-OS                            | varies     |