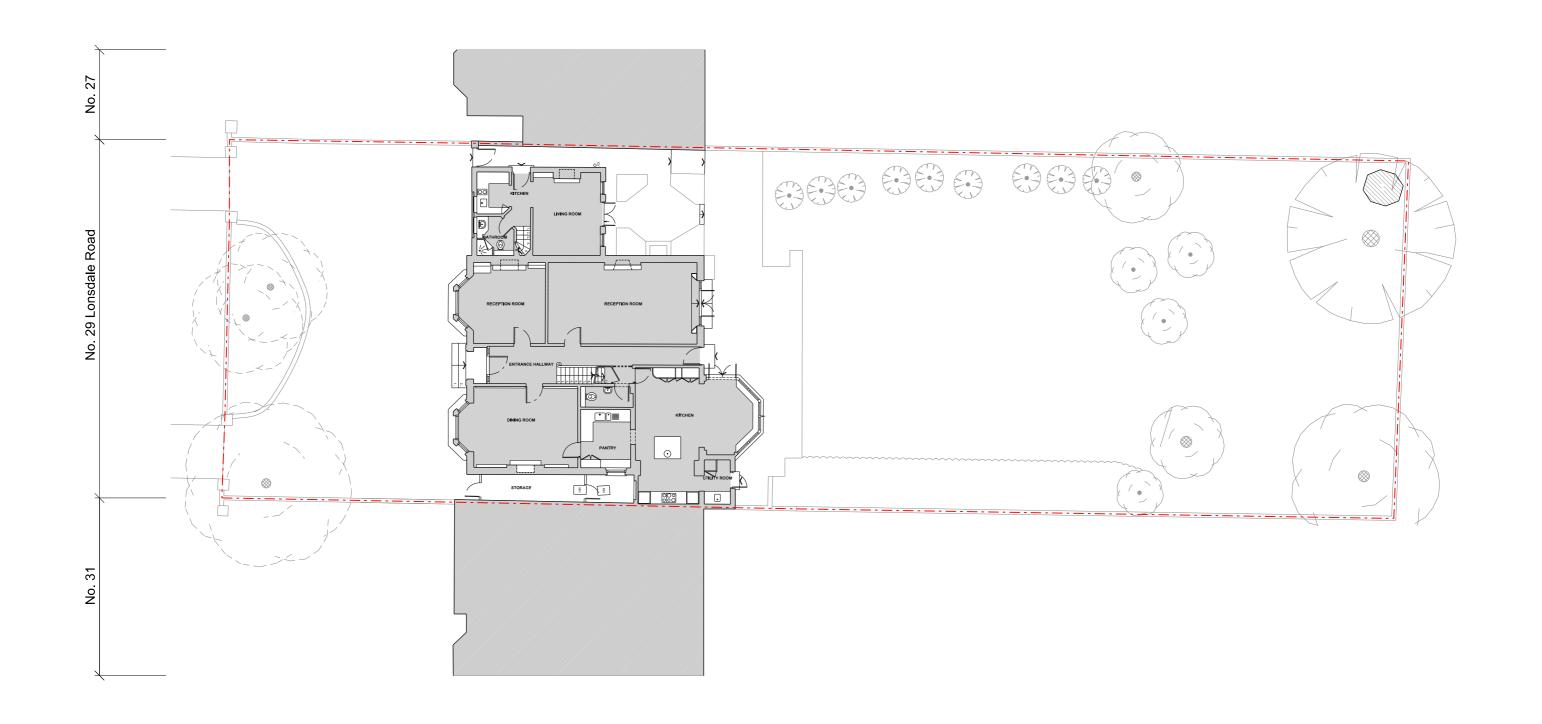

|                      | Revision | Date       | Description          | Description                                               |                             | Project                      |               |          | Drawing Title         |            |   |
|----------------------|----------|------------|----------------------|-----------------------------------------------------------|-----------------------------|------------------------------|---------------|----------|-----------------------|------------|---|
| for<br>th <b>i</b> s | P1       | 15/11/2024 | PLANNING APPLICATION | Installation of external AC condenser units and bin store |                             | 29 Lonsdale Road<br>SW13 9JP |               |          | EXISTING<br>SITE PLAN |            |   |
| ed to<br>ertain      |          |            |                      |                                                           |                             | 01110 001                    |               |          | GROUND FLOOR          |            |   |
| any                  |          |            |                      |                                                           |                             |                              |               |          |                       |            |   |
|                      |          |            |                      | Drawing Purpose                                           |                             | Drawing Date                 | Revision Date | Revision | Drawing Number        | Scale @ A3 | 1 |
|                      |          |            |                      | PLANNING                                                  | $\left( \mathbf{N} \right)$ | 10/05/2024                   | 15/11/2024    | P1       | JCA-0947-0401-EP-SITE | 1:200      | ı |