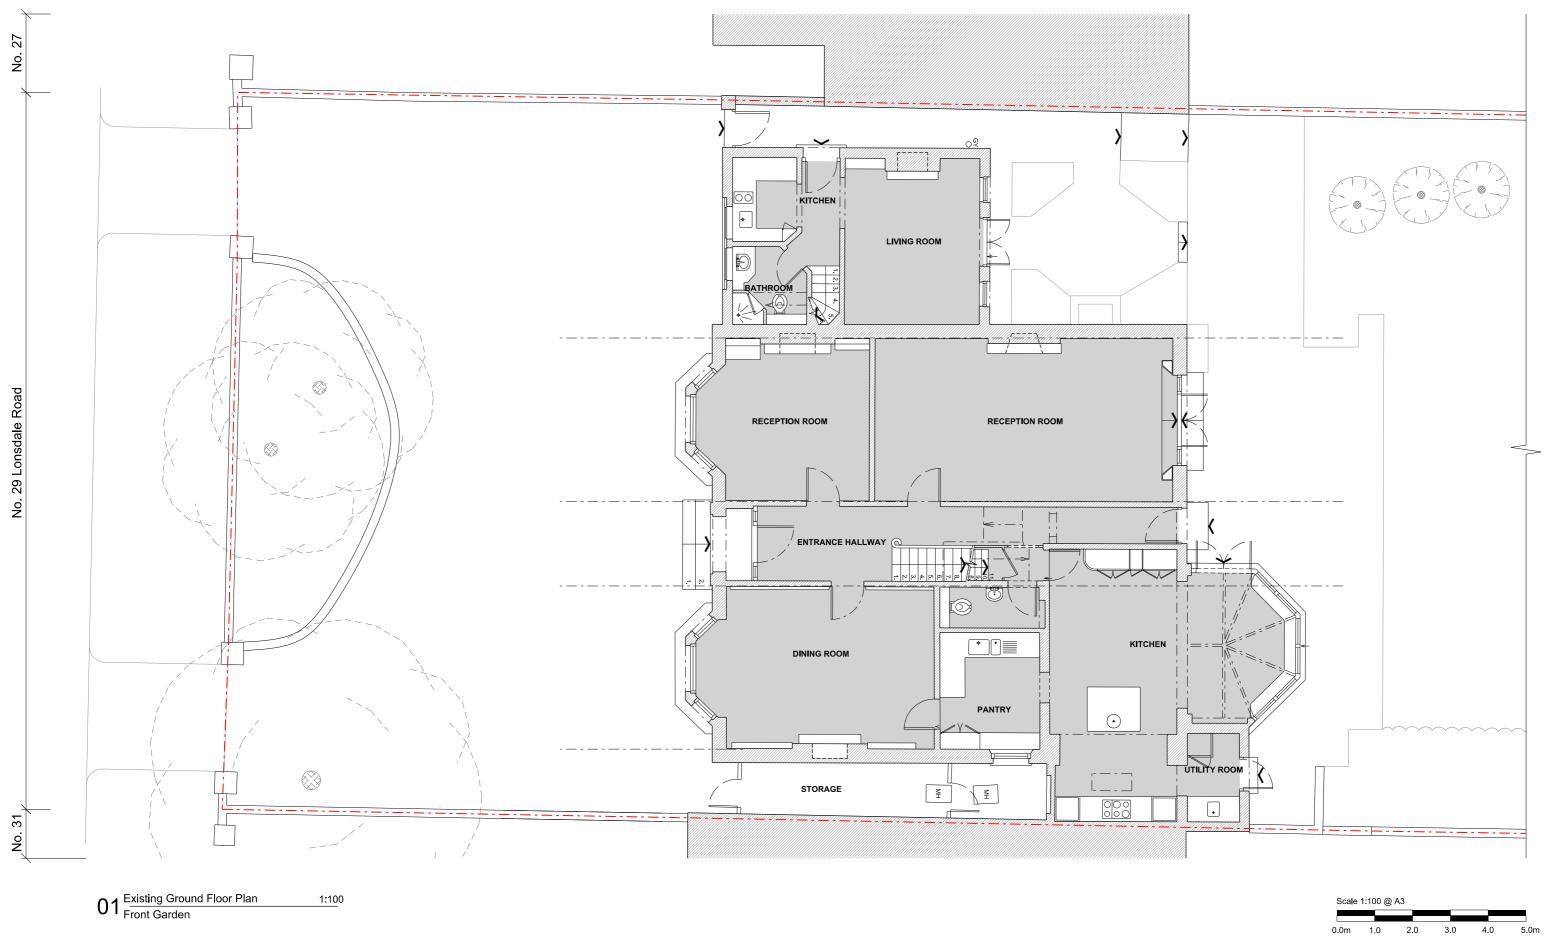

| <sup>Project</sup><br>29 Lonsdale Road<br>SW13 9JP |                          |          | Drawing Title<br>EXISTING<br>GROUND FLOOR PLAN<br>FRONT GARDEN |            |
|----------------------------------------------------|--------------------------|----------|----------------------------------------------------------------|------------|
| Drawing Date                                       | Revision Date 15/11/2024 | Revision | Drawing Number                                                 | Scale @ A3 |
| 10/05/2024                                         |                          | P1       | JCA-0947-0402-EP-GF                                            | 1:100      |