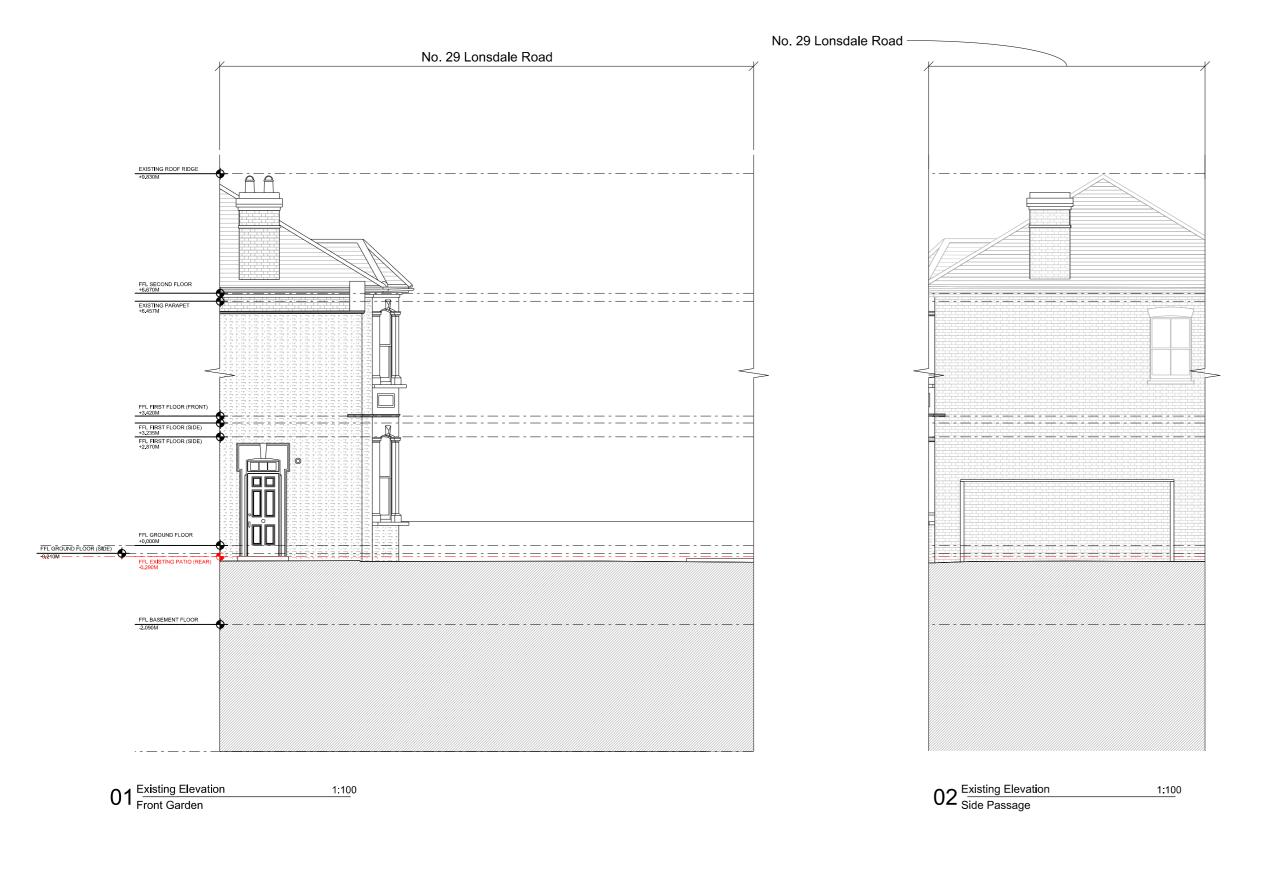

All copyright for information included on this drawing remains with Jo Cowen Architects

| for<br>this<br>ed to<br>ertain<br>e any | Revision P1 | Date 15/11/2024 | PLANNING APPLICATION | Description Installation of external AC condenser units and bin store | Project<br>29 Lonsdale Road<br>SW13 9JP |               |          | Drawing Title EXISTING FRONT GARDEN & SIDE PASSAGE |            |
|-----------------------------------------|-------------|-----------------|----------------------|-----------------------------------------------------------------------|-----------------------------------------|---------------|----------|----------------------------------------------------|------------|
|                                         |             |                 |                      | Drawing Purpose                                                       | Drawing Date                            | Revision Date | Revision | Drawing Number                                     | Scale @ A3 |
|                                         |             |                 |                      | PLANNING                                                              | 10/05/2024                              | 15/11/2024    | P1       | JCA-0947-0412-PE-SI                                | 1:100      |