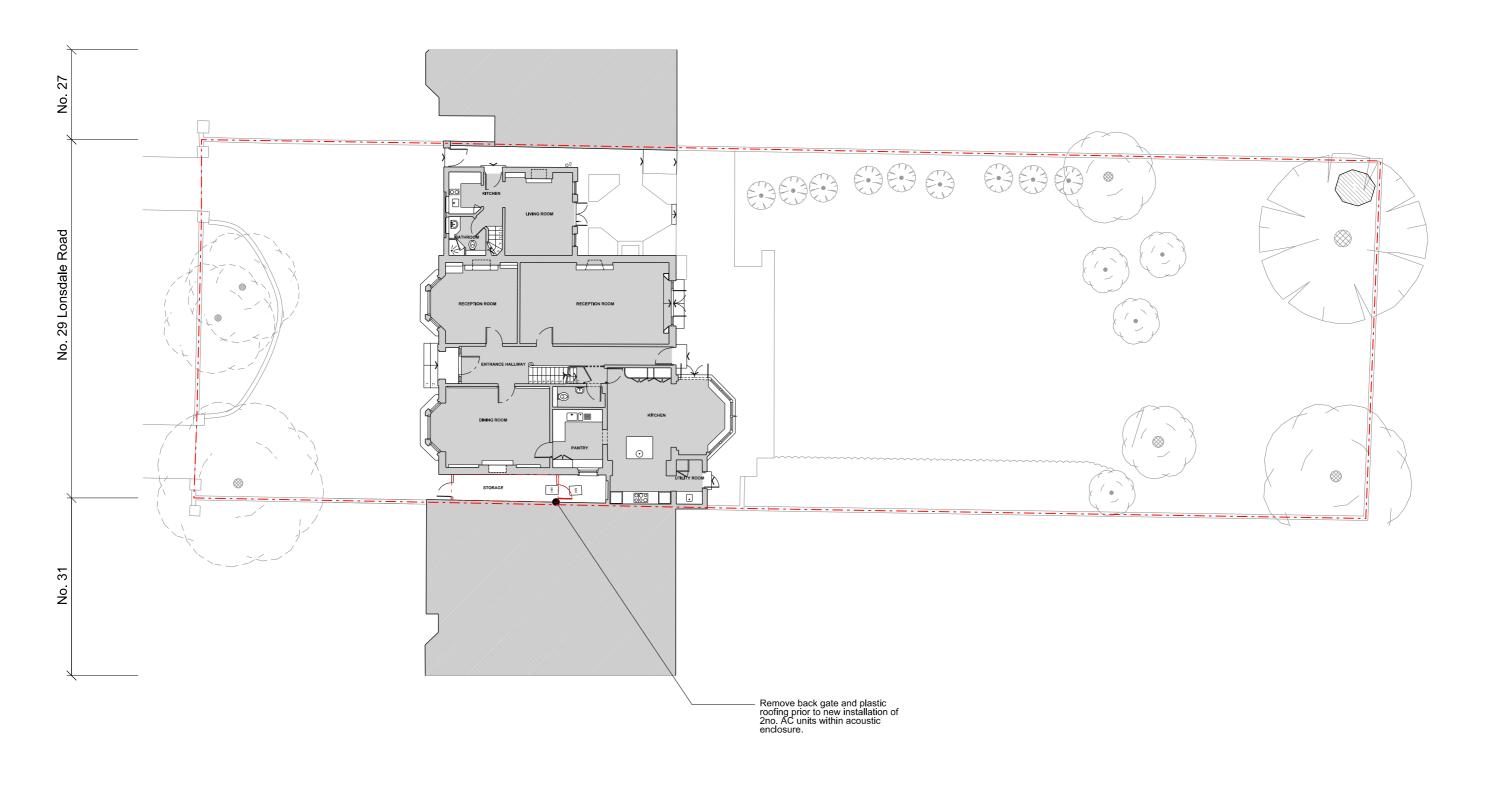

|             | Revision | Date       | Description          | Description Installation of external AC condenser units and bin store |                             | Project 29 Lonsdale Road SW13 9JP |               |          | Drawing Title DEMOLITION SITE PLAN GROUND FLOOR |            |
|-------------|----------|------------|----------------------|-----------------------------------------------------------------------|-----------------------------|-----------------------------------|---------------|----------|-------------------------------------------------|------------|
| nis [       | P1       | 15/11/2024 | PLANNING APPLICATION |                                                                       |                             |                                   |               |          |                                                 |            |
| to to       |          |            |                      |                                                                       |                             | 31110 001                         |               |          |                                                 |            |
| tain<br>any |          |            |                      |                                                                       |                             |                                   |               |          |                                                 |            |
|             |          |            |                      | Drawing Purpose                                                       | $\overline{}$               | Drawing Date                      | Revision Date | Revision | Drawing Number                                  | Scale @ A3 |
|             |          |            |                      | PLANNING                                                              | $\left( \mathbf{N} \right)$ | 10/05/2024                        | 15/11/2024    | P1       | JCA-0947-0901-DP-SITE                           | 1:200      |