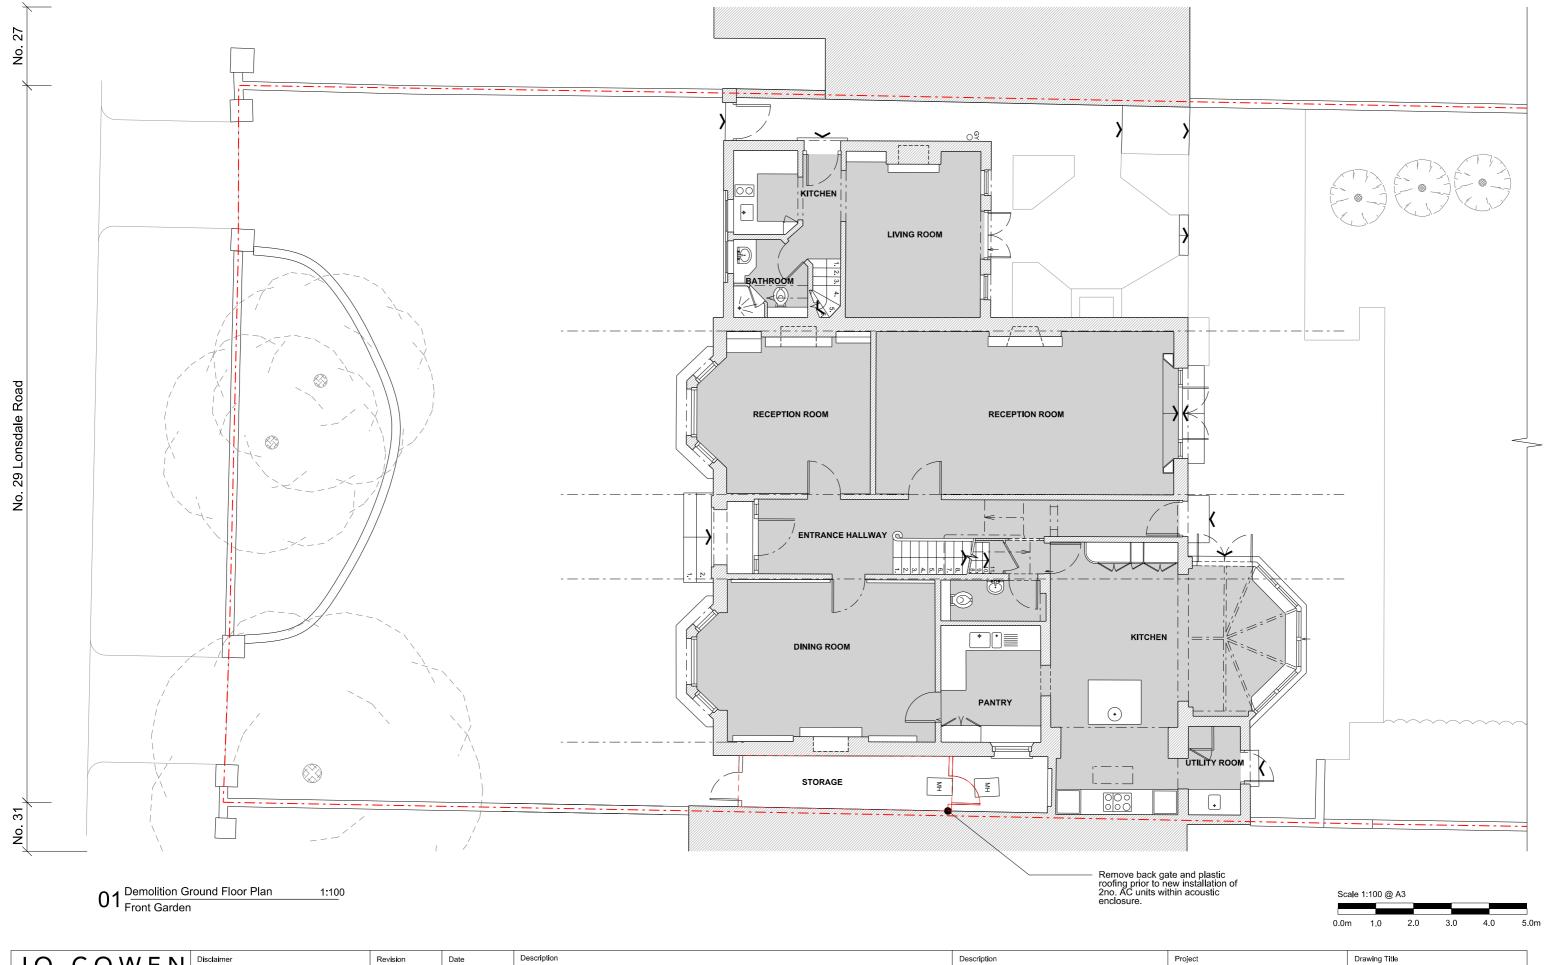

ARCHITECTS

Jo Cowen Architects Ltd 533 Kings Road Chelsea London SW10 0TZ

RIBA ₩

Disclaimer

Jo Cowen Architects takes no responsibility for any dimensions that are obtained by scaling this drawing. If no dimension is given, it is deemed to be the responsibility of the contractor to ascertain the dimension from site measurement before any fabrication takes place.

All copyright for information included on this drawing remains with Jo Cowen Architects

|    | Revision | Date       | Description          | Description                                               | Project |                         |               | Drawing Title |                              |            |
|----|----------|------------|----------------------|-----------------------------------------------------------|---------|-------------------------|---------------|---------------|------------------------------|------------|
|    | P1       | 15/11/2024 | PLANNING APPLICATION | Installation of external AC condenser units and bin store |         | 29 Lonsdale<br>SW13 9JP |               |               | DEMOLITION GROUND FLOOR PLAN |            |
| 0  |          |            |                      |                                                           |         | 300 13 93F              |               |               | FRONT GARDEN & SIDE PASSAGE  |            |
| ny |          |            |                      |                                                           |         |                         |               |               |                              |            |
|    |          |            |                      | Drawing Purpose                                           |         | Drawing Date            | Revision Date | Revision      | Drawing Number               | Scale @ A3 |
|    |          |            |                      | PLANNING                                                  |         | 10/05/2024              | 15/11/2024    | P1            | JCA-0947-0902-DP-GF          | 1:100      |