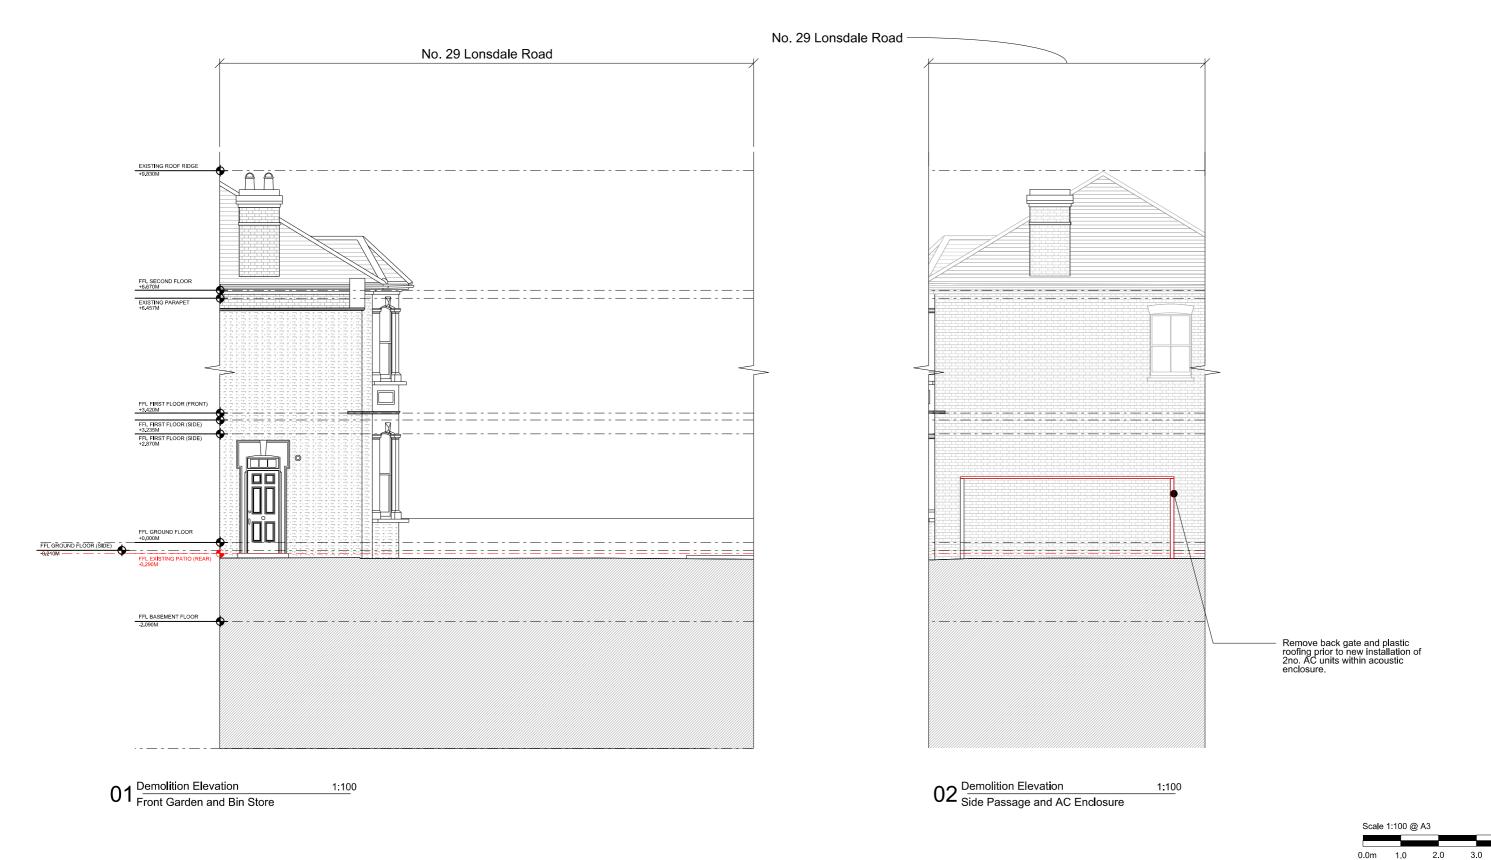

|          | Drawing Title DEMOLITION FRONT GARDEN & SIDE PASSAGE |            |  |  |
|----------|------------------------------------------------------|------------|--|--|
| Revision | Drawing Number                                       | Scale @ A3 |  |  |

All copyright for information included on this drawing remains with Jo Cowen Architects

| Revision | Date       | Description          | Description                   |
|----------|------------|----------------------|-------------------------------|
| P1       | 15/11/2024 | PLANNING APPLICATION | Installation of and bin store |
|          |            |                      |                               |
|          |            |                      |                               |
|          |            |                      | Drawing Purpose               |
|          |            |                      | PLANNING                      |

| Installation of external AC condenser up and bin store | Project<br>29 Lonsdale Road<br>SW13 9JP |              |               |        |
|--------------------------------------------------------|-----------------------------------------|--------------|---------------|--------|
|                                                        |                                         |              |               |        |
| Drawing Purpose                                        |                                         | Drawing Date | Revision Date | Revisi |
| PLANNING                                               |                                         | 10/05/2024   | 15/11/2024    | P1     |